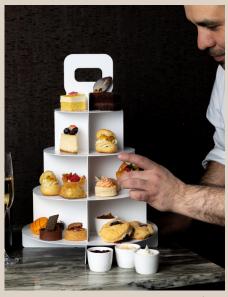

## Heavenly Afternoon Tea

Served between 11 am and 6 pm
Please allow 24 hours' notice for this experience.
CAD 130 / CAD 320 (including Champagne).
Serves two.

An alpine-themed Afternoon Tea,
with the option of including
Champagne, makes for an extraspecial holiday experience available
exclusively to private residences'
guests. Fine savory treats and
canapés; buttery, flaky pastries;
darling desserts, and more are
served on a classic, elegant tower.