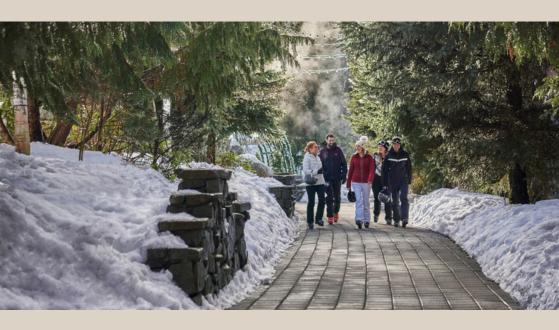

## —— SNOWSHOEING

AVAILABLE ON SELECTED DATES ON A COMPLIMENTARY BASIS.

If you're looking for a way to stay in shape even when the snow falls, snowshoeing is an excellent low-impact aerobic exercise. Discover a true winter wonderland, right at our backyard.

## Snowshoe through a real old growth forest in the Callaghan Valley. The experienced guides will lead you through undulating terrain in the pristine and tranquil wilderness, while sharing expert knowledge about the local environment.