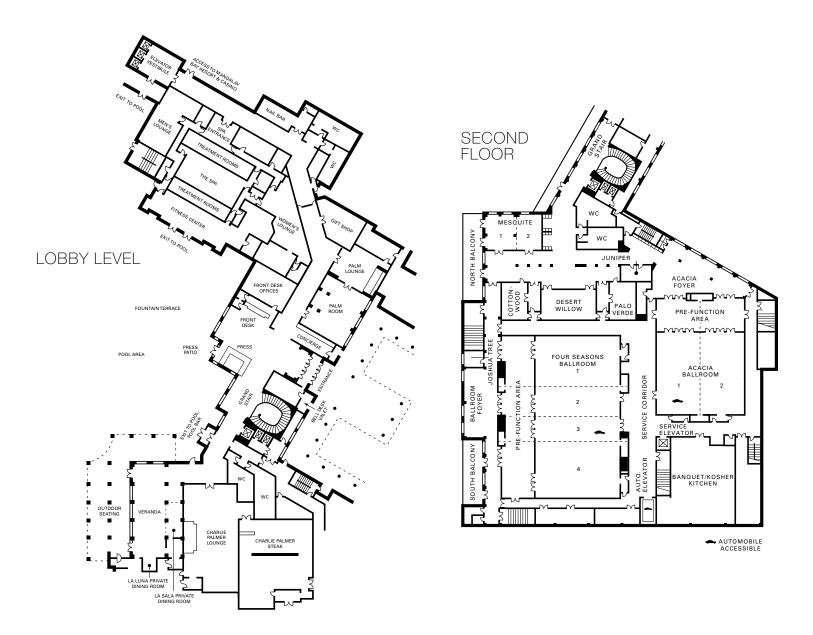

TO BOOK YOUR NEXT EVENT, PLEASE CONTACT THE CATERING DEPARTMENT AT

Tel: (702) 632-5210

Email: vgs.catering@fourseasons.com

CONNECT WITH US

fourseasons.com/lasvegas

FSVGS280001e / 12/2017

| CAPACITIES                     |                   |              |                         |           |           |         |         |                  |           |
|--------------------------------|-------------------|--------------|-------------------------|-----------|-----------|---------|---------|------------------|-----------|
| ROOM                           | Size<br>(sq. ft.) | Size<br>(m²) | Rounds<br>(10 pp/table) | Boardroom | Classroom | Theatre | U-shape | Hollow<br>Square | Reception |
| Lobby Level                    |                   |              |                         |           |           |         |         |                  |           |
| Palm Room*                     | 1,702             | 158          | 120                     | 36        | 60        | 120     | 32      | 40               | 200       |
| Pool*                          | _                 | -            | 300                     | _         | -         | -       | _       | -                | 500       |
| Fountain Terrace*              | 5,950             | 552          | 300                     | -         | _         | 400     | _       | -                | 400       |
| Second Floor                   |                   |              |                         |           |           |         |         |                  |           |
| Four Seasons Ballroom          | 10,080            | 936          | 600                     | -         | 600       | 750     | _       | -                | 900       |
| Four Seasons Pre-Function      | 3,920             | 364          | 200                     | -         | -         | 300     | _       | -                | 240       |
| Acacia Ballroom                | 5,250             | 487          | 300                     | -         | 300       | 380     | _       | -                | 450       |
| Acacia Ballroom Pre-Function   | 1,950             | 181          | 120                     | -         | 80        | 136     | -       | -                | 140       |
| Mesquite Room*                 | 1,590             | 148          | 120                     | -         | 70        | 100     | -       | -                | 140       |
| Mesquite One*                  | 960               | 89           | 80                      | 22        | 48        | 60      | 27      | 36               | 80        |
| Mesquite Two*                  | 630               | 59           | 40                      | 22        | 24        | 40      | 24      | 30               | 60        |
| Desert Willow                  | 1,196             | 111          | 80                      | 36        | 60        | 100     | 36      | 42               | 100       |
| North Balcony*                 | 852               | 79           | -                       | -         | -         | -       | _       | -                | 60        |
| Cottonwood                     | 672               | 62           | 50                      | 22        | 24        | 56      | 24      | 30               | 50        |
| Palo Verde                     | 672               | 62           | 50                      | 22        | 24        | 56      | 24      | 30               | 50        |
| Joshua Tree*                   | 203               | 19           | _                       | -         | -         | -       | _       | -                | -         |
| Juniper                        | 228               | 21.2         | 10                      | 8         | _         | -       | _       | -                | -         |
| Mojave Boardroom* (38th Floor) | 2,100             | 195          | -                       | 14        | -         | -       | -       | -                | 75        |
| Sierra Boardroom* (39th Floor) | 2,100             | 195          | _                       | 14        | _         | _       | _       | _                | 75        |