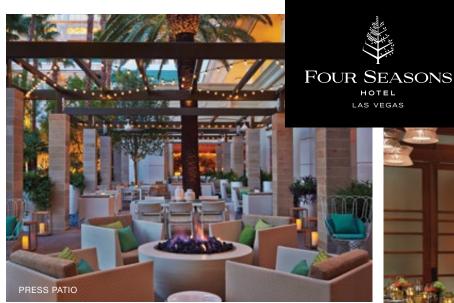

### PRESS PATIO

- · A chic outdoor lounge overlooking the pool and gardens
- Comfortable sofas and chairs, set beneath twinkling trellis lighting and featuring two firepits
- · Hosting 150 for receptions or 30 to 80 for dining