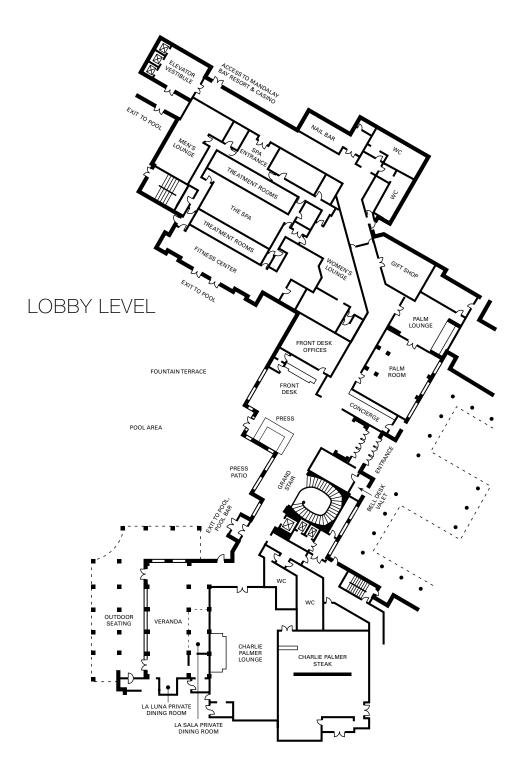

Tel. (702) 632-5210 Email. vgs.catering@fourseasons.com

CONNECT WITH US fourseasons.com/lasvegas

| CAPACITIES         |                   |              |                         |           |           |         |         |                  |           |
|--------------------|-------------------|--------------|-------------------------|-----------|-----------|---------|---------|------------------|-----------|
| ROOM               | Size<br>(sq. ft.) | Size<br>(m²) | Rounds<br>(10 pp/table) | Boardroom | Classroom | Theatre | U-shape | Hollow<br>Square | Reception |
| Lobby Level        |                   |              |                         |           |           |         |         |                  |           |
| Palm Room*         | 1,702             | 158          | 120                     | 35        | 60        | 120     | 42      | 48               | 200       |
| Pool*              | _                 | _            | 300                     | _         | _         | -       | _       | -                | 500       |
| Upper Pool Deck*   | 2,100             | 191          | 64                      | _         | _         | -       | _       | -                | 200       |
| Fountain Terrace*  | 5,950             | 552          | 200                     | _         | _         | -       | _       | -                | 300       |
| Veranda (Indoors)* | 3,745             | 348          | 100**                   | _         | _         | -       | _       | -                | 150       |
| Veranda Patio*     | 2,863             | 266          | 100                     | _         | _         | _       | _       | _                | 150       |
| Veranda & Patio*   | 6,608             | 614          | 200                     | _         | _         | _       | _       | _                | 300       |
| La Luna            | _                 | _            | 10**                    | _         | _         | _       | _       | -                | -         |
| La Sala            | _                 | -            | 24**                    | -         | -         | -       | _       | -                | -         |
| Press Patio*       | -                 | -            | 80                      | _         | -         | _       | -       | _                | 150       |

<sup>\*</sup> Indicates function rooms have natural light or outdoor space.
\*\* Indicates function room will offer its existing set-up and not rounds of 10.