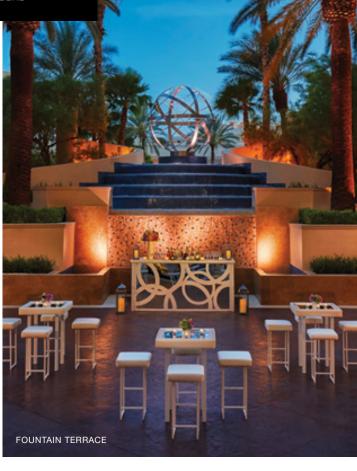

# FOUNTAIN TERRACE

- Featuring a picturesque waterfall, seasonal flowers and greenery
- · Outdoor setting ideal for imaginative evening events
- · Hosting 300 for receptions or 200 for dining

TO BOOK YOUR NEXT EVENT, PLEASE CONTACT THE CATERING DEPARTMENT AT