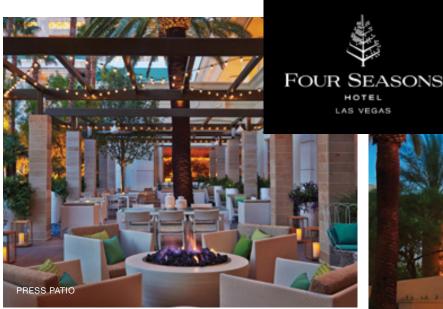

# PRESS PATIO

- A chic outdoor lounge overlooking the pool and gardens
- Comfortable sofas and chairs, set beneath twinkling trellis lighting and featuring two firepits
- Hosting up to 150 for receptions or 30 to 80 for dining