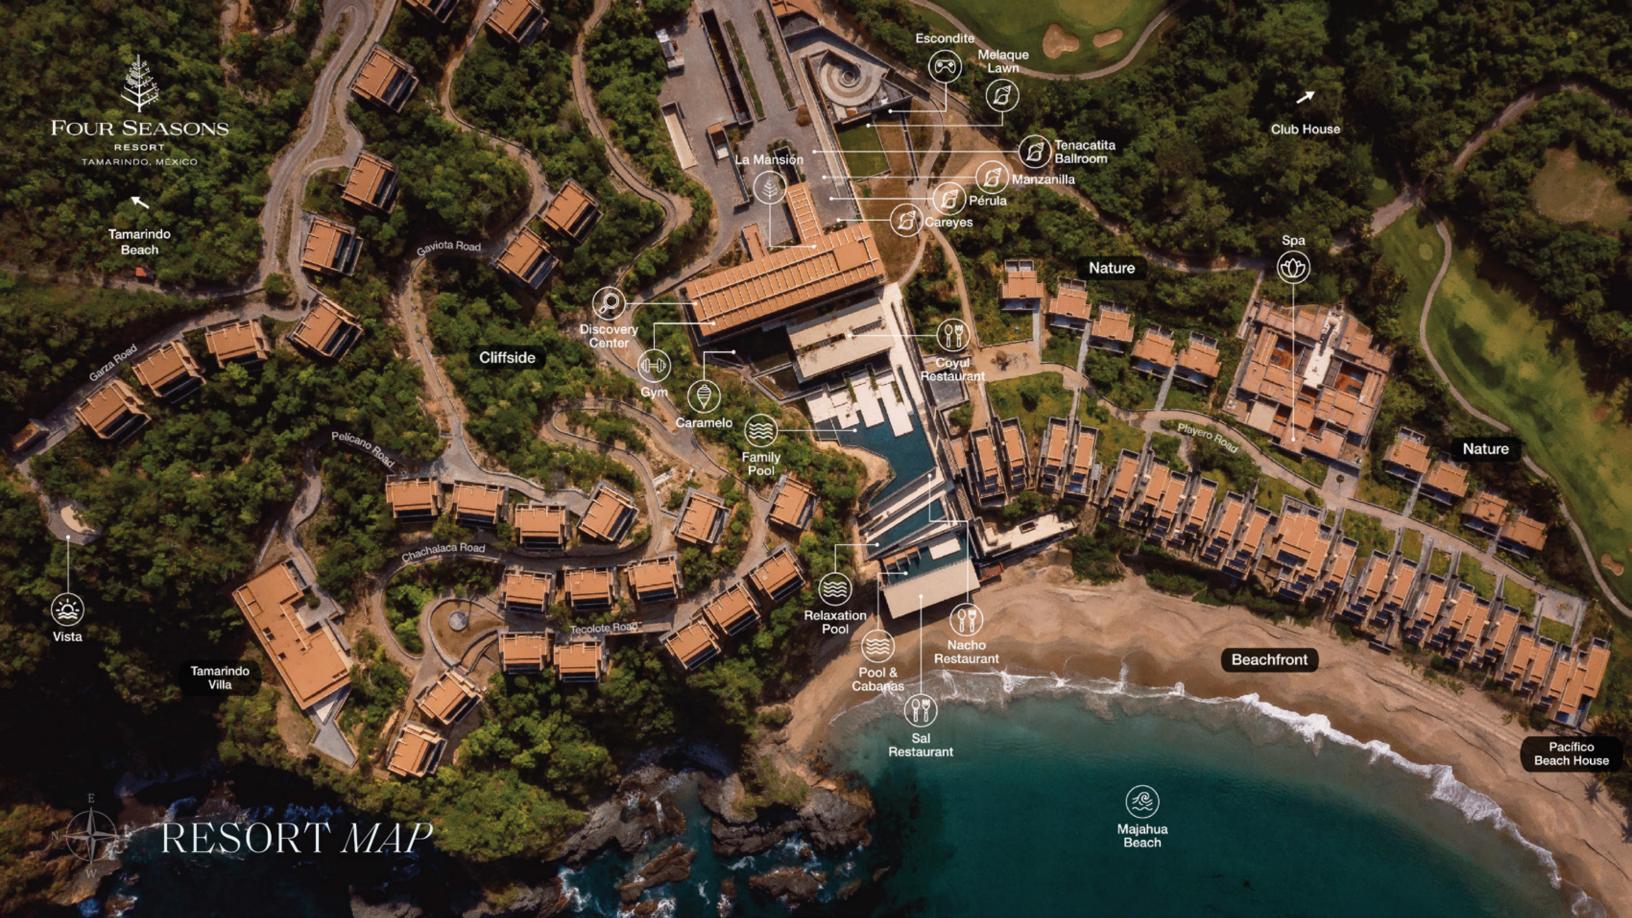

eet you, and together, you'll enjoy a scenic 55-minute drive to the resort. We invite you to rediscover the art of travel with a meticulously crafted experience tailored by our team of Four Seasons Resort Tamarindo Travel Experts where your holiday journey begins in the air.

This shared aviation service will be operating weekly on Wednesday and Sunday. For any questions or to learn more, our team of Tamarindo Travel Experts is available to assist you.

### PRIVATE AVIATION

For those seeking a more private aviation experience, we offer a range of small plane and jet options to make the journey to Tamarindo even more seamless. Our team of Tamarindo Travel Experts are available to help answer any questions you may have and help to book the best travel option for you.

**DISCOVER MORE**