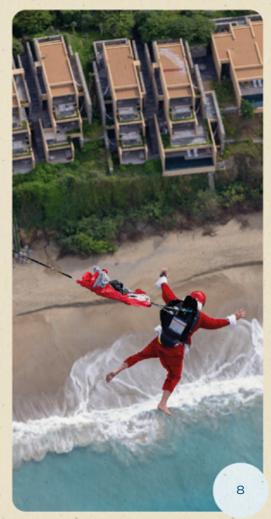

### SKYWARD PARATRIKE ADVENTURE

DEC 26th, 27th & 28th - From 8:00 AM - 10:30 AM | Casa Club

Experience the ultimate adventure – from the air! Discover the vast beauty of Tamarindo's expansive nature reserve, spanning over 3,000-acres, and embark on a thrilling 15-minute flight that includes breathtaking aerial views, with the chance to spot wildlife in the distance. Let local adventurers Sean and Herminio guide you through the clouds, igniting your adrenaline and crafting unforgettable holiday memories.

\$5,000 MXN All ages welcomed – kids under 8 years old must be accompanied by an adult \*Same price for all ages