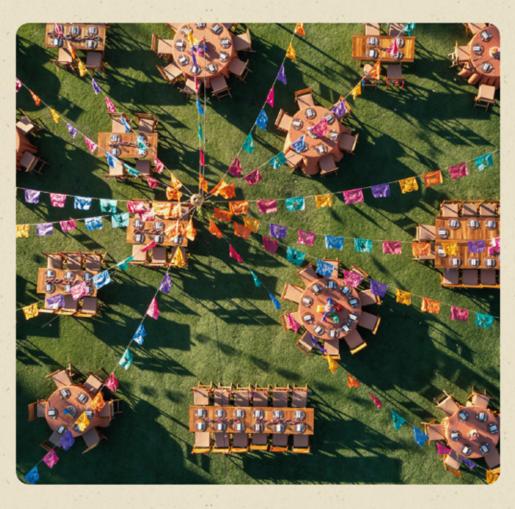

### **MEXICAN REGIONAL DINNER**

DEC 19<sup>th</sup>, DEC 29<sup>th</sup> & Dec 30<sup>th</sup> – 6:00 PM Melaque Lawn

Indulge in a culinary adventure celebrating Mexico's rich cuisine, highlighted by its vibrant ingredients and flavors. Delight in a traditional feast featuring food stations and specialty cocktails designed to be savored in the company of loved ones. As part of this experience, enjoy family-friendly entertainment, including piñata breaking and lively mariachi music, all set against the backdrop of the famous Tamarindo sunset.

### **MEXICAN STEAKHOUSE**

DEC 26th - 6:00 PM - 10:00 PM | Melaque Lawn

Savor the ultimate Mexican grill night experience during your trip to Mexico. With live music setting the ambiance, our grill showcases a tempting array of meats, including prime beef, pork, chicken, and seafood options. Complemented by traditional Mexican salsas, each dish bursts with authentic flavor. Plus, our open bar offers an impressive selection of craft cocktails, ensuring your evening is as unforgettable as it is delicious.

### TRATTORIA ITALIANA DINNER

DEC 27th & 28th - 6:00 PM - 10:00 PM | Melaque Lawn

Transport yourself to Italy at Melaque Lawn! This tranquil setting will transform into an authentic Italian-style trattoria, where guests can indulge in a feast of family-style entrees and a prix fixe menu featuring a delectable selection of pizzas, pastas, risottos, and Fiorentina steak. With an open bar serving up Italian-inspired cocktails and wines, it's an experience you won't want to miss.