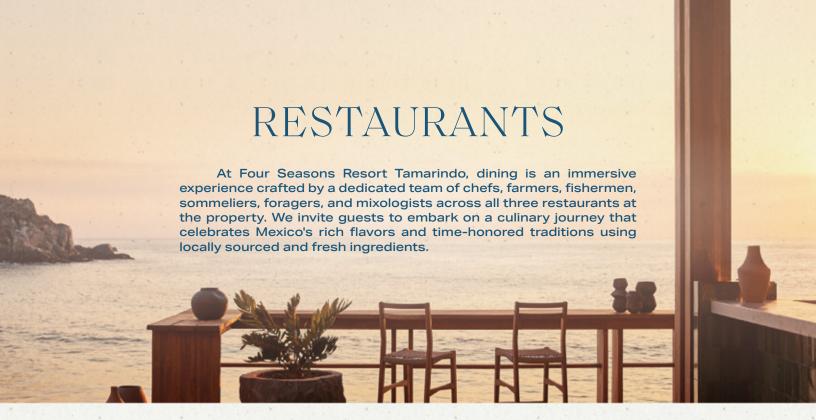

# R E S T A U R A N T S A N D D I N I N G

## PRIVATE DINING

Plan a private holiday dining event, tailored to your culinary preferences, in the very definition of a hideaway with an incomparable sense of privacy and panoramic ocean views. From an elaborate brunch on the beach to an evening under the stars and countless locations to pleasantly delight, let our talented culinary and event planning teams ensure that your private dining experience will be memorable.