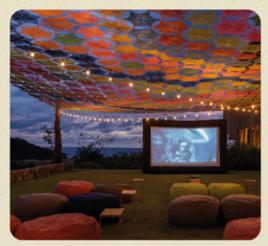

### STARGAZING CINEMA DINNER

DEC 20th & DEC 23rd - 7:00 PM | Melaque Lawn

Enjoy cinema stargazing like you've never experienced before, the perfect activity to enjoy with family and friends. Relax in comfortable loungers while enjoying a gastronomic feast featuring classic American cuisine like hot dogs and burgers, complemented by a candy bar and popcorn for the ideal movie night experience beneath the stars. Complimentary beer and house wine is included for the grown-ups.