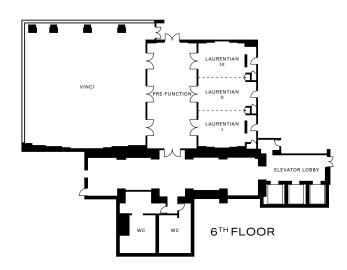

## SPARK NEW *IDEAS*

| Rooms                    | Dimensions  |          | Size |           | Height |       |           | Hollow |         |         |           | Demonst           | Conference/ |
|--------------------------|-------------|----------|------|-----------|--------|-------|-----------|--------|---------|---------|-----------|-------------------|-------------|
|                          | (m)         | (ft.)    | (m²) | (sq. ft.) | (m)    | (ft.) | Classroom | Square | U-Shape | Theatre | Reception | Banquet<br>Rounds | Boardroom   |
| 3 <sup>rd</sup> Floor    |             |          |      |           |        |       |           |        |         |         |           |                   |             |
| Aria                     | 37 x 17     | 121 x 56 | 629  | 6,776     | 7      | 23    | 336       | 128    | 112     | 600     | 565       | 430               | _           |
| Aria East                | 18 x 16.5   | 59 x 54  | 297  | 3,186     | 7      | 23    | 162       | 64     | 56      | 312     | 266       | 200               | 44          |
| Aria West                | 19 x 16.5   | 62 x 54  | 314  | 3,348     | 7      | 23    | 162       | 64     | 56      | 312     | 279       | 200               | 44          |
| Aria Foyer East          | 11 x 6      | 36 x 20  | 66   | 720       | 4      | 13    | -         | -      | -       | -       | 120       | -                 | _           |
| Aria Foyer West          | 11 x 6      | 36 x 20  | 66   | 720       | 4      | 13    | _         | -      | -       | _       | 163       | _                 | _           |
| Northland I              | 7 x 4.5     | 23 x 15  | 32   | 345       | З      | 10    | 18        | 16     | 15      | 30      | 29        | 20                | 16          |
| Northland II             | 7 x 4.5     | 23 x 15  | 32   | 345       | З      | 10    | 18        | 16     | 15      | 30      | 29        | 20                | 16          |
| Northland I and II       | 7 × 9       | 23 x 30  | 63   | 690       | З      | 10    | 30        | 24     | 20      | 56      | 58        | 40                | 24          |
| Tamarack I               | 7 x 4.5     | 23 x 15  | 32   | 345       | З      | 10    | 18        | 16     | 15      | 30      | 29        | 20                | 16          |
| Tamarack II              | 7 x 4.5     | 23 x 15  | 32   | 345       | З      | 10    | 18        | 16     | 15      | 30      | 29        | 20                | 16          |
| Tamarack I and II        | 7 × 9       | 23 x 30  | 63   | 690       | З      | 10    | 30        | 24     | 20      | 56      | 58        | 40                | 24          |
| Westwind                 | 9.5 x 7.5   | 31 x 25  | 71   | 775       | З      | 10    | 30        | 26     | 22      | 56      | 65        | 40                | 24          |
| Jasper                   | 9.5 x 7.5   | 31 x 25  | 71   | 775       | З      | 10    | 30        | 26     | 22      | 56      | 65        | 40                | 24          |
| 6 <sup>th</sup> Floor    |             |          |      |           |        |       |           |        |         |         |           |                   |             |
| Vinci                    | 17.5 x 17.5 | 57 x 57  | 306  | 3,249     | 5      | 18    | 180       | 72     | 60      | 316     | 271       | 250               | _           |
| Vinci Foyer              | 15.5 x 7    | 51 x 23  | 109  | 1,173     | З      | 10    | -         | _      | -       | -       | 98        | -                 | _           |
| Laurentian I             | 8.5 × 5     | 28 x 16  | 43   | 448       | З      | 10    | 18        | 18     | 16      | 30      | 37        | 20                | 16          |
| Laurentian II            | 8.5 × 5     | 28 x 16  | 43   | 448       | З      | 10    | 18        | 18     | 16      | 30      | 37        | 20                | 16          |
| Laurentian III           | 8.5 × 5     | 28 x 16  | 43   | 448       | З      | 10    | 18        | 18     | 16      | 30      | 37        | 20                | 16          |
| Laurentian I and II      | 8.5 x 10    | 28 x 32  | 85   | 896       | З      | 10    | 42        | 24     | 24      | 64      | 75        | 50                | 24          |
| Laurentian II and III    | 8.5 x 10    | 28 x 32  | 85   | 896       | З      | 10    | 42        | 24     | 24      | 64      | 75        | 50                | 24          |
| Laurentian I, II and III | 8.5 × 15    | 28 x 48  | 128  | 1,344     | З      | 10    | 66        | 40     | 40      | 104     | 112       | 80                | 40          |