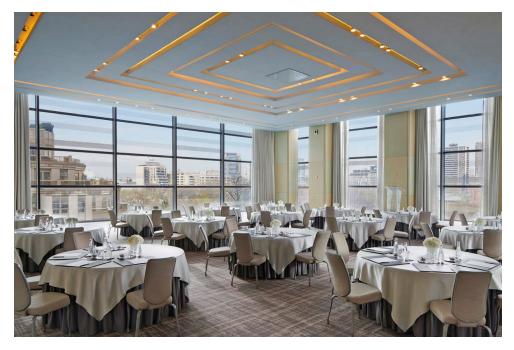

## SPARK NEW *IDEAS*

| Rooms                    | Dimensions  |          | Size |           | Height |       |           | Hollow |         |         |           | Demonst           | Conference/ |
|--------------------------|-------------|----------|------|-----------|--------|-------|-----------|--------|---------|---------|-----------|-------------------|-------------|
|                          | (m)         | (ft.)    | (m²) | (sq. ft.) | (m)    | (ft.) | Classroom | Square | U-Shape | Theatre | Reception | Banquet<br>Rounds | Boardroom   |
| 3 <sup>rd</sup> Floor    |             |          |      |           |        |       |           |        |         |         |           |                   |             |
| Aria                     | 37 x 17     | 121 x 56 | 629  | 6,776     | 7      | 23    | 336       | 128    | 112     | 600     | 565       | 430               | _           |
| Aria East                | 18 x 16.5   | 59 x 54  | 297  | 3,186     | 7      | 23    | 162       | 64     | 56      | 312     | 266       | 200               | 44          |
| Aria West                | 19 x 16.5   | 62 x 54  | 314  | 3,348     | 7      | 23    | 162       | 64     | 56      | 312     | 279       | 200               | 44          |
| Aria Foyer East          | 11 x 6      | 36 x 20  | 66   | 720       | 4      | 13    | -         | -      | -       | -       | 120       | -                 | _           |
| Aria Foyer West          | 11 x 6      | 36 x 20  | 66   | 720       | 4      | 13    | _         | -      | -       | _       | 163       | _                 | _           |
| Northland I              | 7 x 4.5     | 23 x 15  | 32   | 345       | З      | 10    | 18        | 16     | 15      | 30      | 29        | 20                | 16          |
| Northland II             | 7 x 4.5     | 23 x 15  | 32   | 345       | З      | 10    | 18        | 16     | 15      | 30      | 29        | 20                | 16          |
| Northland I and II       | 7 × 9       | 23 x 30  | 63   | 690       | З      | 10    | 30        | 24     | 20      | 56      | 58        | 40                | 24          |
| Tamarack I               | 7 x 4.5     | 23 x 15  | 32   | 345       | З      | 10    | 18        | 16     | 15      | 30      | 29        | 20                | 16          |
| Tamarack II              | 7 x 4.5     | 23 x 15  | 32   | 345       | З      | 10    | 18        | 16     | 15      | 30      | 29        | 20                | 16          |
| Tamarack I and II        | 7 × 9       | 23 x 30  | 63   | 690       | З      | 10    | 30        | 24     | 20      | 56      | 58        | 40                | 24          |
| Westwind                 | 9.5 x 7.5   | 31 x 25  | 71   | 775       | З      | 10    | 30        | 26     | 22      | 56      | 65        | 40                | 24          |
| Jasper                   | 9.5 x 7.5   | 31 x 25  | 71   | 775       | З      | 10    | 30        | 26     | 22      | 56      | 65        | 40                | 24          |
| 6 <sup>th</sup> Floor    |             |          |      |           |        |       |           |        |         |         |           |                   |             |
| Vinci                    | 17.5 x 17.5 | 57 x 57  | 306  | 3,249     | 5      | 18    | 180       | 72     | 60      | 316     | 271       | 250               | _           |
| Vinci Foyer              | 15.5 x 7    | 51 x 23  | 109  | 1,173     | З      | 10    | -         | _      | -       | -       | 98        | -                 | _           |
| Laurentian I             | 8.5 × 5     | 28 x 16  | 43   | 448       | З      | 10    | 18        | 18     | 16      | 30      | 37        | 20                | 16          |
| Laurentian II            | 8.5 × 5     | 28 x 16  | 43   | 448       | З      | 10    | 18        | 18     | 16      | 30      | 37        | 20                | 16          |
| Laurentian III           | 8.5 × 5     | 28 x 16  | 43   | 448       | З      | 10    | 18        | 18     | 16      | 30      | 37        | 20                | 16          |
| Laurentian I and II      | 8.5 x 10    | 28 x 32  | 85   | 896       | З      | 10    | 42        | 24     | 24      | 64      | 75        | 50                | 24          |
| Laurentian II and III    | 8.5 x 10    | 28 x 32  | 85   | 896       | З      | 10    | 42        | 24     | 24      | 64      | 75        | 50                | 24          |
| Laurentian I, II and III | 8.5 × 15    | 28 x 48  | 128  | 1,344     | З      | 10    | 66        | 40     | 40      | 104     | 112       | 80                | 40          |