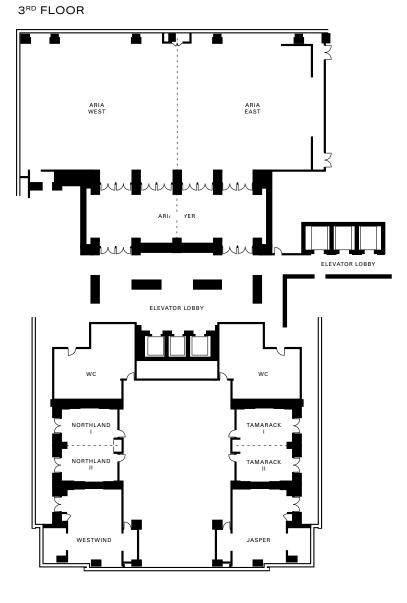

## SPARK NEW *IDEAS*

| Rooms                    | Dimensions  |          | Size |           | Height |       |           | Hollow |         |         |           | Demonst           | Conference/ |
|--------------------------|-------------|----------|------|-----------|--------|-------|-----------|--------|---------|---------|-----------|-------------------|-------------|
|                          | (m)         | (ft.)    | (m²) | (sq. ft.) | (m)    | (ft.) | Classroom | Square | U-Shape | Theatre | Reception | Banquet<br>Rounds | Boardroom   |
| 3 <sup>rd</sup> Floor    |             |          |      |           |        |       |           |        |         |         |           |                   |             |
| Aria                     | 37 x 17     | 121 x 56 | 629  | 6,776     | 7      | 23    | 336       | 128    | 112     | 600     | 565       | 430               | _           |
| Aria East                | 18 x 16.5   | 59 x 54  | 297  | 3,186     | 7      | 23    | 162       | 64     | 56      | 312     | 266       | 200               | 44          |
| Aria West                | 19 x 16.5   | 62 x 54  | 314  | 3,348     | 7      | 23    | 162       | 64     | 56      | 312     | 279       | 200               | 44          |
| Aria Foyer East          | 11 x 6      | 36 x 20  | 66   | 720       | 4      | 13    | -         | -      | -       | -       | 120       | -                 | _           |
| Aria Foyer West          | 11 x 6      | 36 x 20  | 66   | 720       | 4      | 13    | _         | -      | -       | _       | 163       | _                 | _           |
| Northland I              | 7 x 4.5     | 23 x 15  | 32   | 345       | З      | 10    | 18        | 16     | 15      | 30      | 29        | 20                | 16          |
| Northland II             | 7 x 4.5     | 23 x 15  | 32   | 345       | З      | 10    | 18        | 16     | 15      | 30      | 29        | 20                | 16          |
| Northland I and II       | 7 × 9       | 23 x 30  | 63   | 690       | З      | 10    | 30        | 24     | 20      | 56      | 58        | 40                | 24          |
| Tamarack I               | 7 x 4.5     | 23 x 15  | 32   | 345       | З      | 10    | 18        | 16     | 15      | 30      | 29        | 20                | 16          |
| Tamarack II              | 7 x 4.5     | 23 x 15  | 32   | 345       | З      | 10    | 18        | 16     | 15      | 30      | 29        | 20                | 16          |
| Tamarack I and II        | 7 × 9       | 23 x 30  | 63   | 690       | З      | 10    | 30        | 24     | 20      | 56      | 58        | 40                | 24          |
| Westwind                 | 9.5 x 7.5   | 31 x 25  | 71   | 775       | З      | 10    | 30        | 26     | 22      | 56      | 65        | 40                | 24          |
| Jasper                   | 9.5 x 7.5   | 31 x 25  | 71   | 775       | З      | 10    | 30        | 26     | 22      | 56      | 65        | 40                | 24          |
| 6 <sup>th</sup> Floor    |             |          |      |           |        |       |           |        |         |         |           |                   |             |
| Vinci                    | 17.5 x 17.5 | 57 x 57  | 306  | 3,249     | 5      | 18    | 180       | 72     | 60      | 316     | 271       | 250               | _           |
| Vinci Foyer              | 15.5 x 7    | 51 x 23  | 109  | 1,173     | З      | 10    | -         | _      | -       | -       | 98        | -                 | _           |
| Laurentian I             | 8.5 × 5     | 28 x 16  | 43   | 448       | З      | 10    | 18        | 18     | 16      | 30      | 37        | 20                | 16          |
| Laurentian II            | 8.5 × 5     | 28 x 16  | 43   | 448       | З      | 10    | 18        | 18     | 16      | 30      | 37        | 20                | 16          |
| Laurentian III           | 8.5 × 5     | 28 x 16  | 43   | 448       | З      | 10    | 18        | 18     | 16      | 30      | 37        | 20                | 16          |
| Laurentian I and II      | 8.5 x 10    | 28 x 32  | 85   | 896       | З      | 10    | 42        | 24     | 24      | 64      | 75        | 50                | 24          |
| Laurentian II and III    | 8.5 x 10    | 28 x 32  | 85   | 896       | З      | 10    | 42        | 24     | 24      | 64      | 75        | 50                | 24          |
| Laurentian I, II and III | 8.5 × 15    | 28 x 48  | 128  | 1,344     | З      | 10    | 66        | 40     | 40      | 104     | 112       | 80                | 40          |