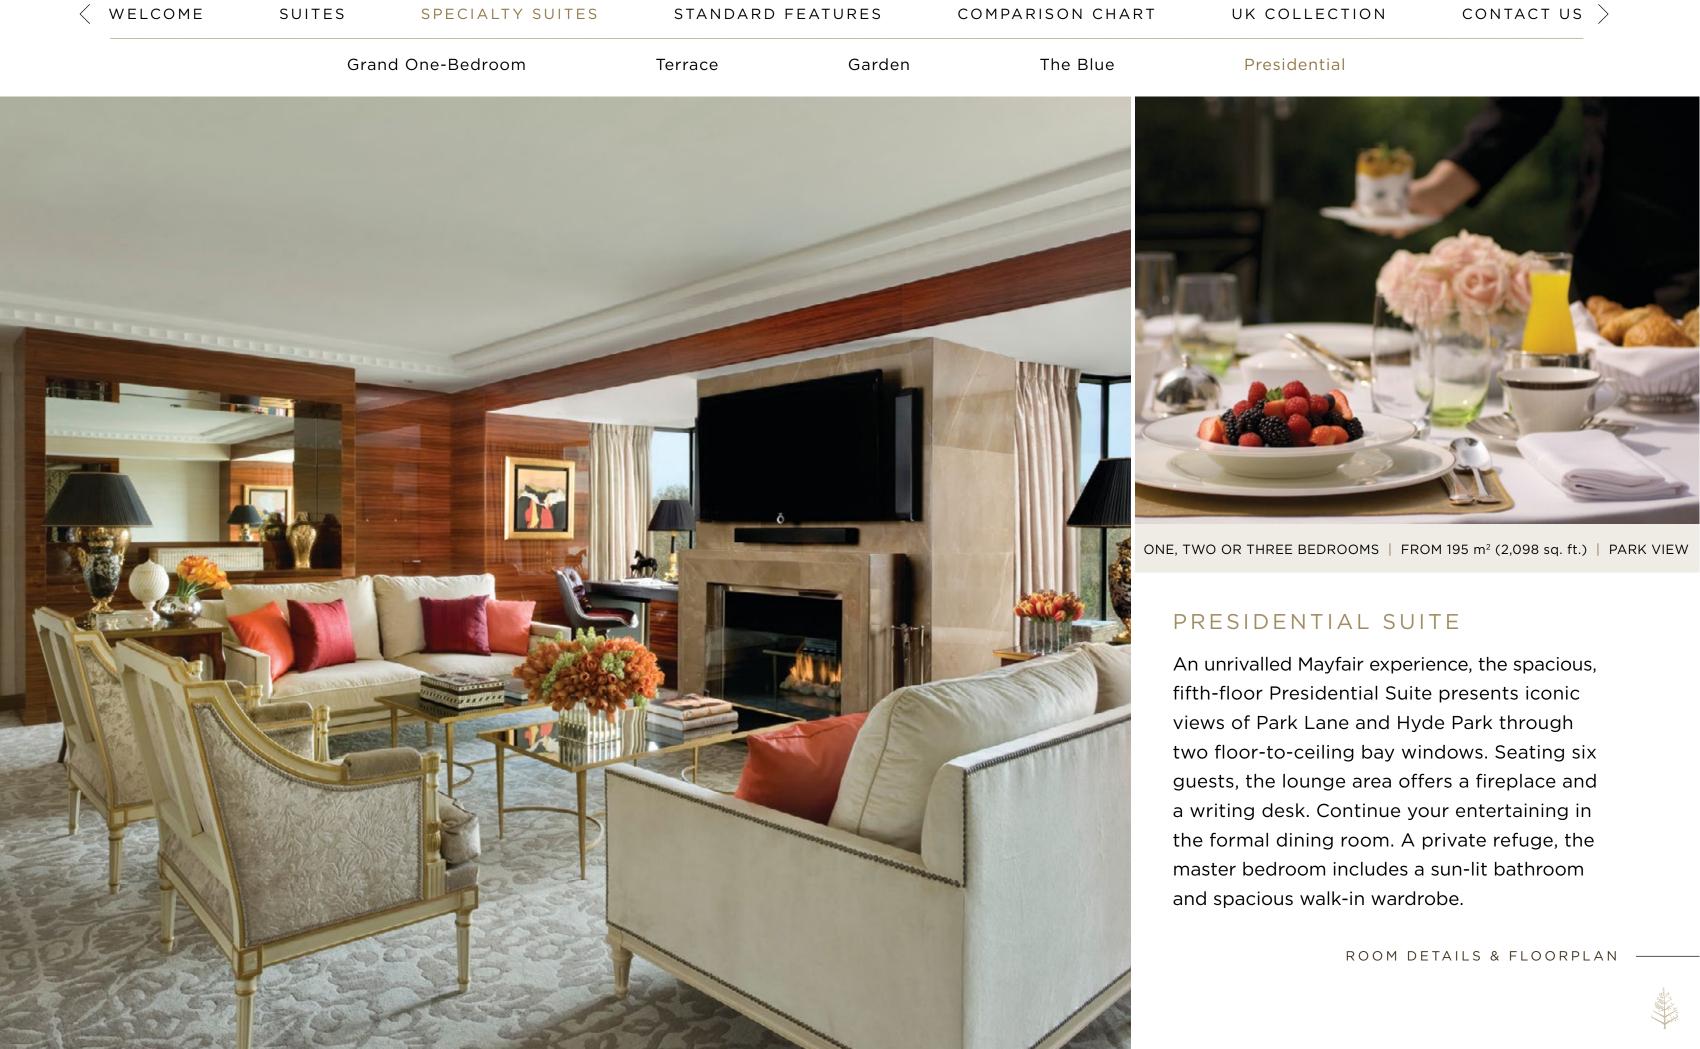

| -                                      |
| HIGHLIGHTS           | Living room with cust<br>seating for seven, 50"<br>dining table for six an<br>in a floor-to-ceiling ba | Loewe LCD TV,<br>d writing desk        |
|                      | Bedroom with floor-to<br>windows, chaise longu<br>and wood-panelled dr                                 | ue, 42" LCD TV                         |
|                      | Spacious bathroom w<br>double vanity, mirror w<br>heated floor, walk-in s<br>and cubicle with WC a     | with integrated TV,<br>hower, deep tub |
|                      | Guest powder room                                                                                      |                                        |

contact us >

### Presidential







### Presidential





### SERVICES AND AMENITIES

- 24 hour
- In-Room Dining Laundry / dry-cleaning / pressing Multilingual Concierge
- Twice-daily housekeeping service with evening ice delivery
- One-hour pressing
- Four Seasons Mobile App check-in
- Complimentary overnight shoe shining
- Limousine service
- Currency exchange service
- Safety deposit boxes
- Babysitting service
- Services and amenities for younger guests
- 24-hour on call doctor or nurse
- In-house florist
- Salon services
- $\cdot$  Valet parking
- Automatic teller machine

### TECHNOLOGY

- Wireless high-speed internet access
- Complimentary Wi-Fi
- Plasma/LCD screen TV
- Multi-line telephone(s) will conference call capability and voicemail
- PlayStation\*
- Alarm clock radio
- Laptops, printers and fax machines\*
-