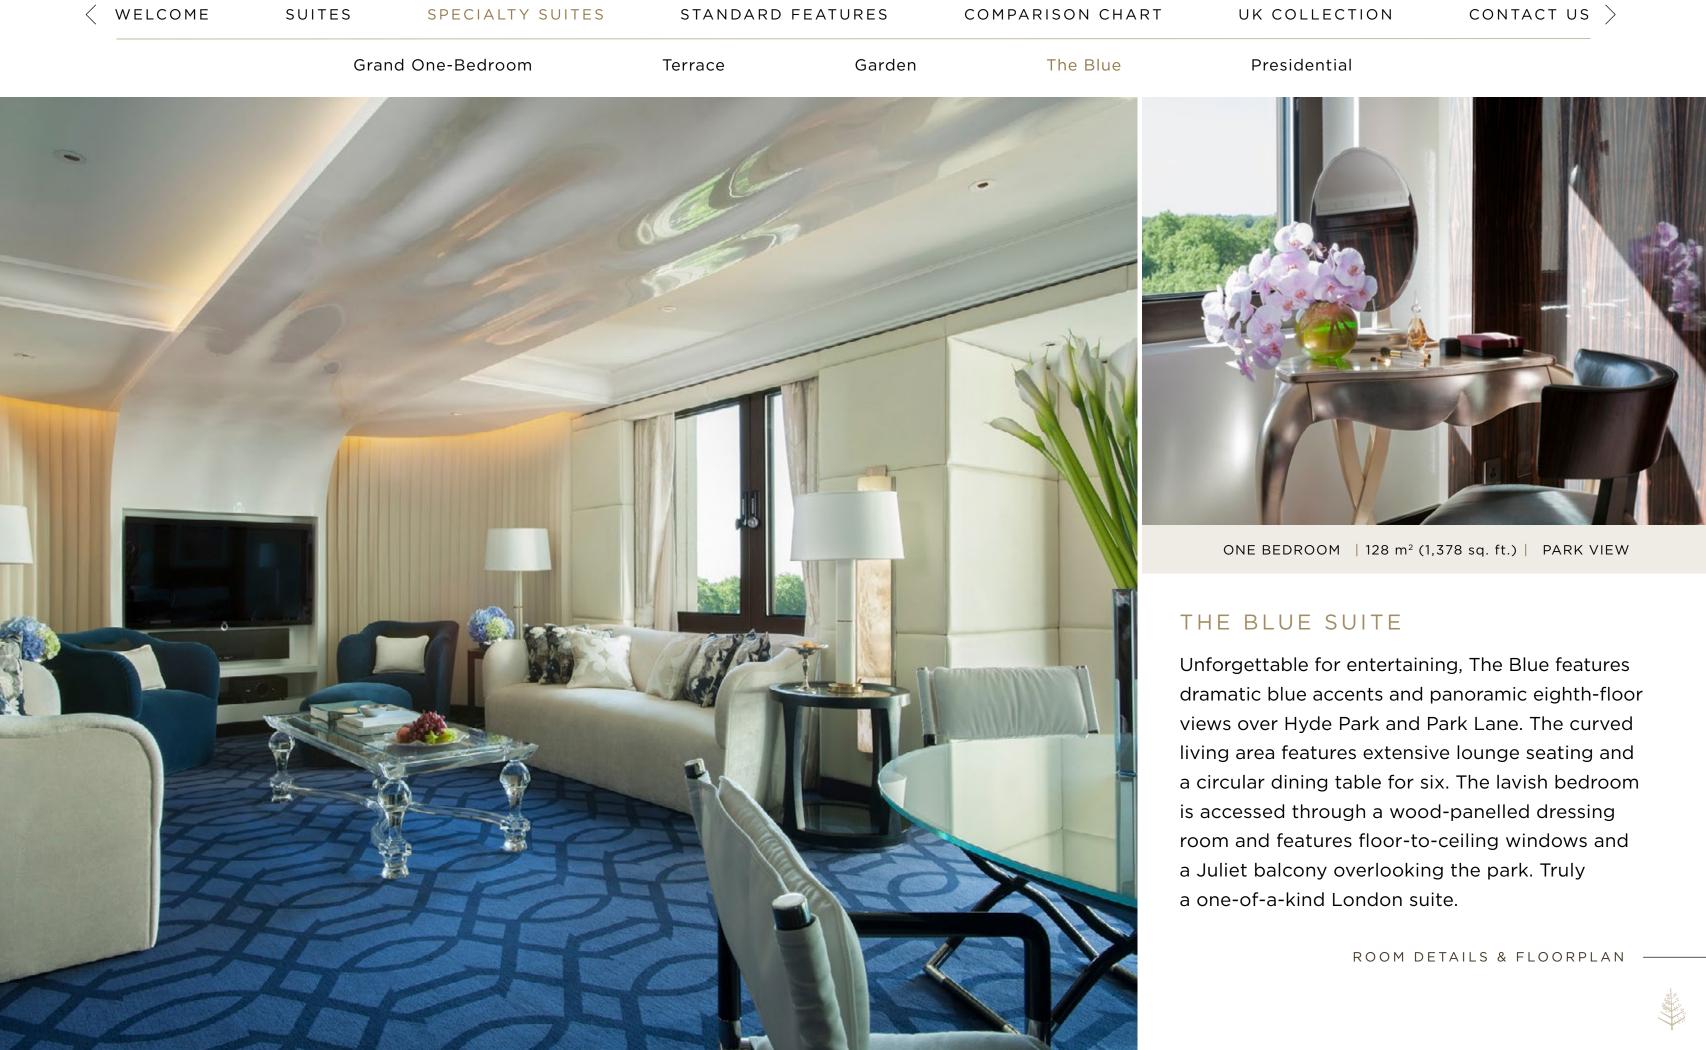

### Presidential

| Terrace              | Garden                                                                                                 | The Blue                               |
|----------------------|--------------------------------------------------------------------------------------------------------|----------------------------------------|
| THE BLUE SUI         | TE                                                                                                     |                                        |
| SIZE                 | 103 m² (1,109 sq. ft.)                                                                                 |                                        |
| LOCATION             | 8th floor                                                                                              |                                        |
| VIEW                 | Hyde Park and Park La                                                                                  | ane                                    |
| MAXIMUM<br>OCCUPANCY | King bed: 3 adults, or<br>and 2 children                                                               |                                        |
|                      | Crib for child under tv                                                                                | VO                                     |
| DÉCOR                | Blue colour scheme w<br>marble and fine beige                                                          | -                                      |
| HIGHLIGHTS           | Living room with cust<br>seating for seven, 50"<br>dining table for six an<br>in a floor-to-ceiling ba | Loewe LCD TV,<br>d writing desk        |
|                      | Bedroom with floor-to<br>windows, chaise longu<br>and wood-panelled dr                                 | ue, 42" LCD TV                         |
|                      | Spacious bathroom w<br>double vanity, mirror w<br>heated floor, walk-in s<br>and cubicle with WC a     | with integrated TV,<br>hower, deep tub |
|                      | Guest powder room                                                                                      |                                        |