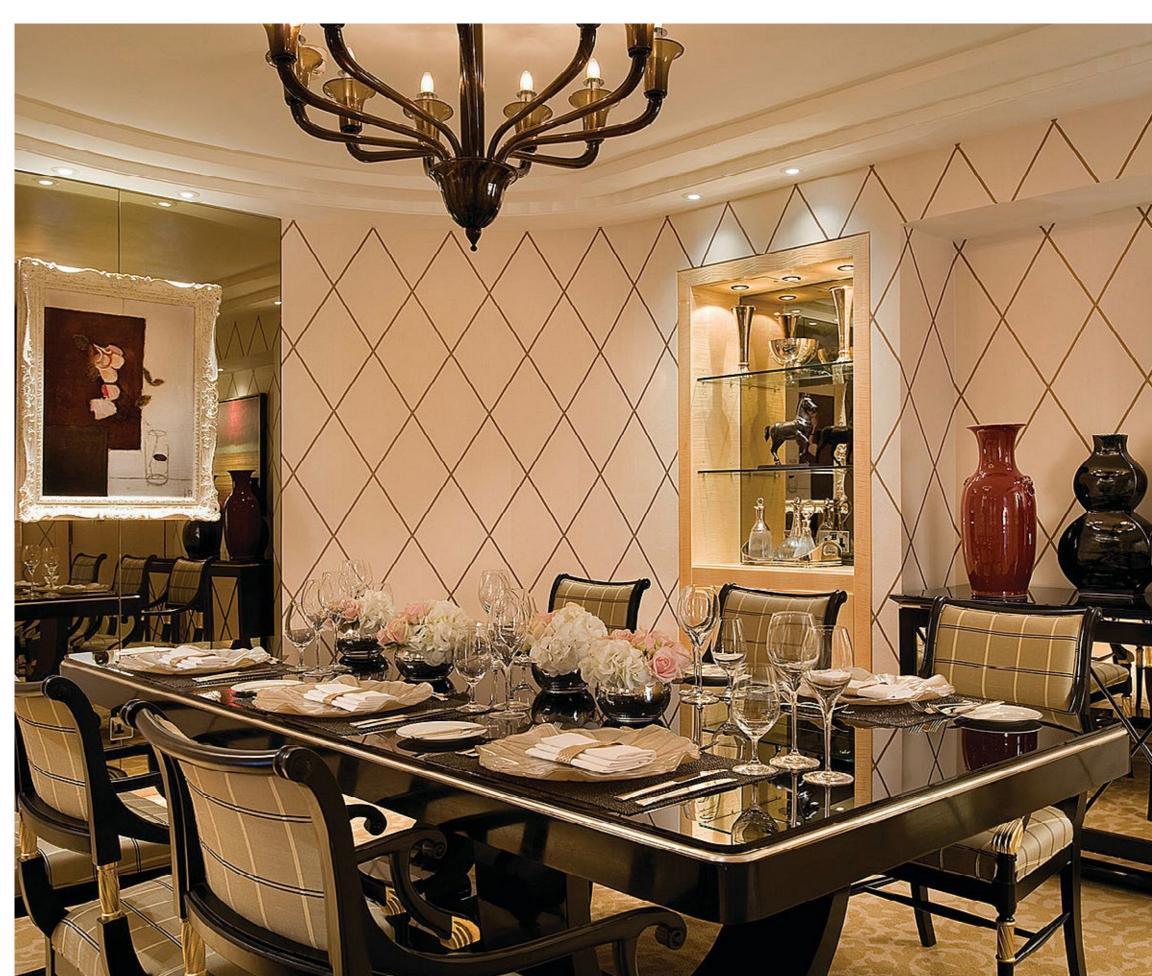

### Mayfair Ambassador AMBASSADOR SUITE One Bedroom: 75 m<sup>2</sup> (807 sq. ft.) SIZE Two Bedrooms: 110 m<sup>2</sup> (1,184 sq. ft.) LOCATION 3rd to 9th floors VIEW City King bed and sofabed: 3 adults, MAXIMUM OCCUPANCY or 2 adults and 2 children King bed, sofabed and two twin beds: 5 adults, or 3 adults and 2 children Crib for child under two DÉCOR Walnut veneer panels with blue colour scheme Living room with lounge seating for HIGHLIGHTS three, sofabed, 42" LG LCD TV, writing desk and dining table for four Master bedroom with 42" LCD TV and walk-in wardrobe Master bathroom with marble double vanity, walnut and marble cabinetry, mirror with integrated TV, walk-in shower, deep tub and cubicle with WC and bidet Guest powder room