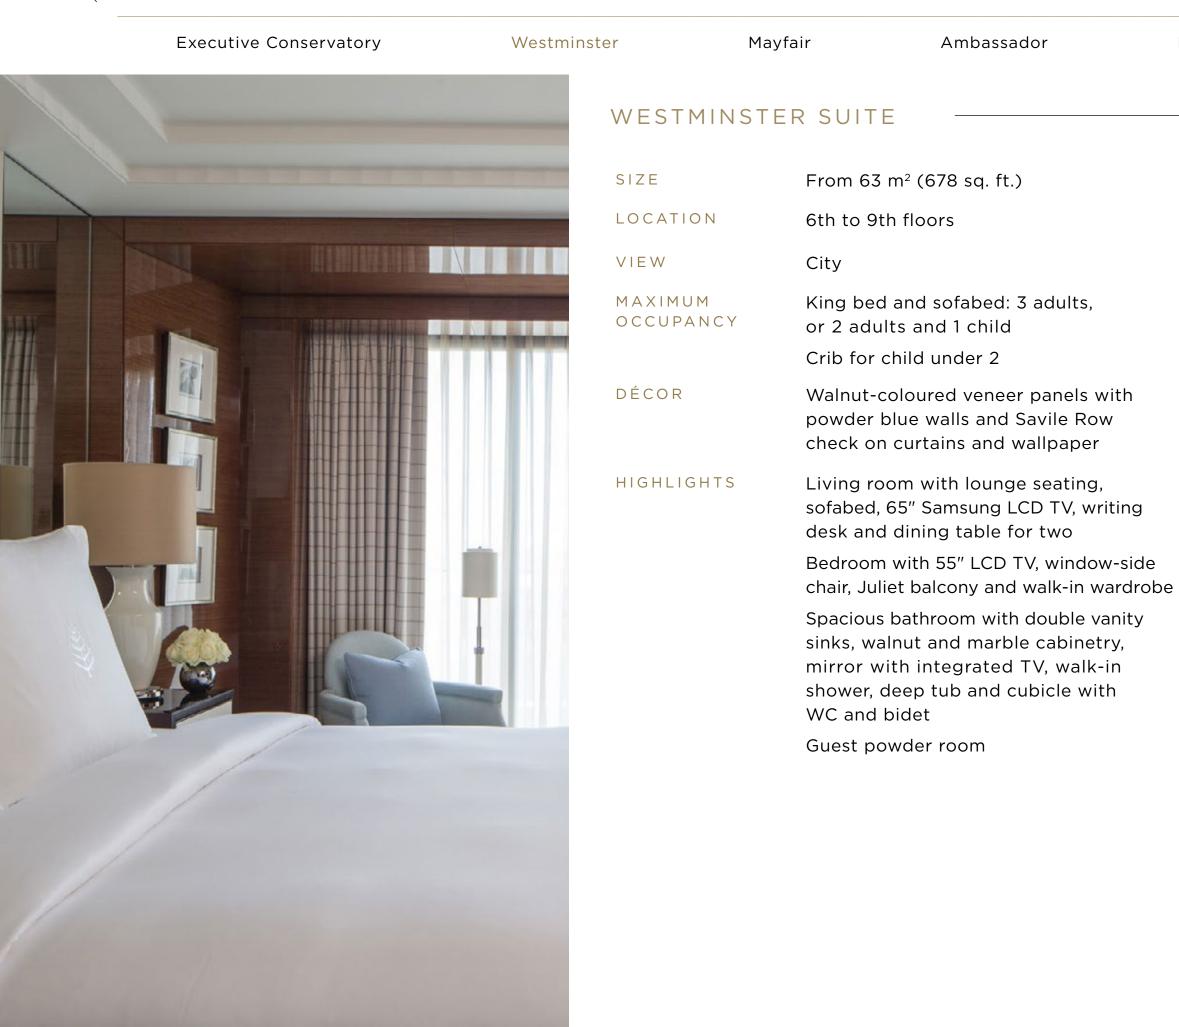

### EXECUTIVE CONSERVATORY SUITE

| SIZE                 | From 49 m <sup>2</sup> (572 sq. ft.)                                                                                           |
|----------------------|--------------------------------------------------------------------------------------------------------------------------------|
| LOCATION             | 2nd floor                                                                                                                      |
| VIEW                 | City                                                                                                                           |
| MAXIMUM<br>OCCUPANCY | King bed and sofabed: 3 adults,<br>or 2 adults and 2 children<br>Crib for child under 2                                        |
| HIGHLIGHTS           | Lounge area with seating<br>for three and LG LCD TV<br>Semi-private terrace with seating                                       |
|                      | Writing desk                                                                                                                   |
|                      | Spacious bathroom with vanity<br>sink, mirror with integrated TV,<br>walk-in shower, deep tub and<br>cubicle with WC and bidet |