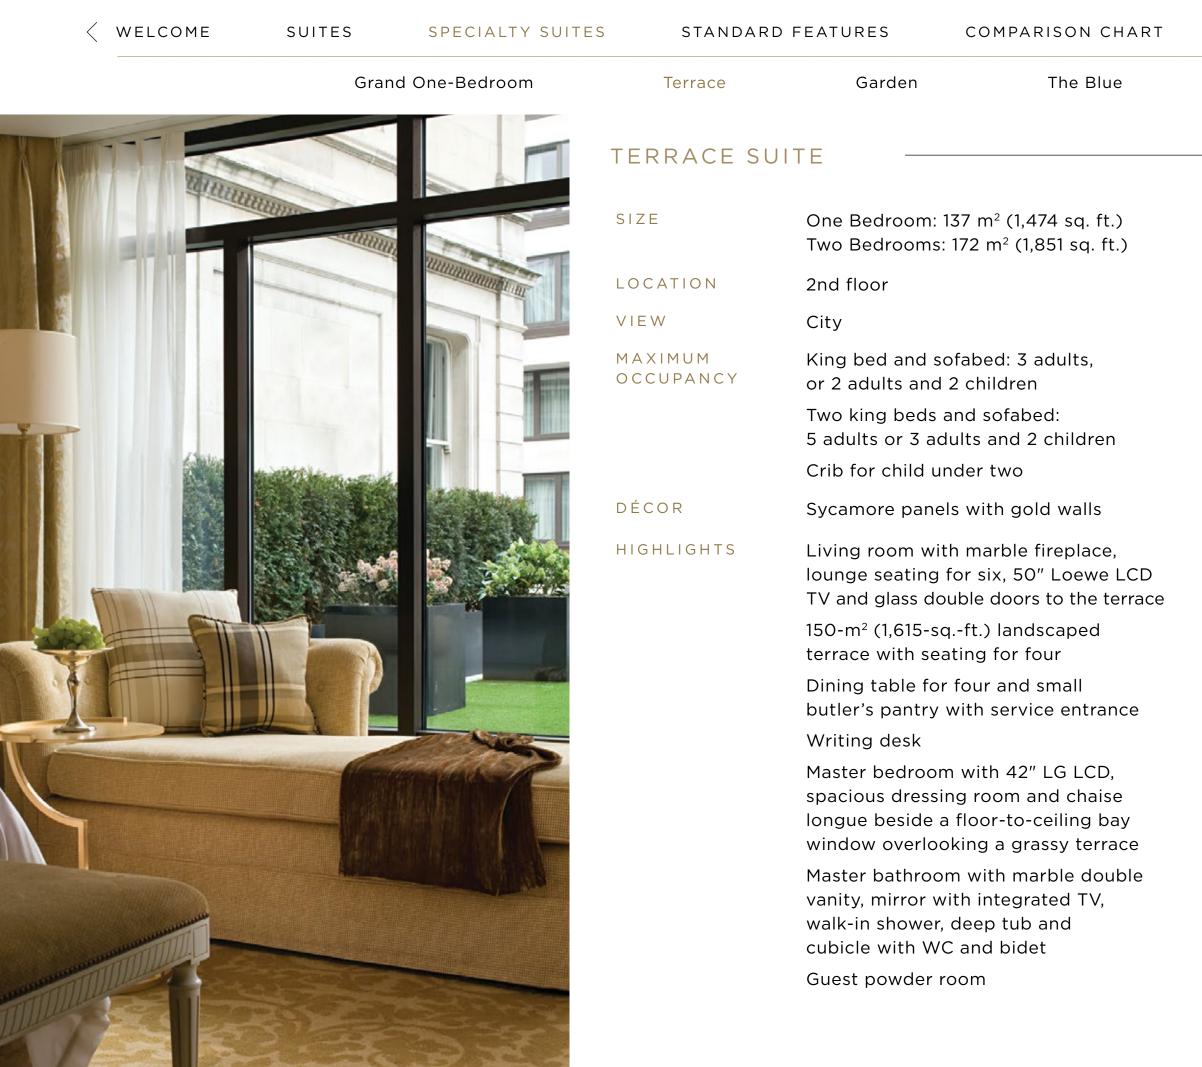

### EXECUTIVE CONSERVATORY SUITE

| SIZE                 | From 49 m <sup>2</sup> (572 sq. ft.)                                                                                           |
|----------------------|--------------------------------------------------------------------------------------------------------------------------------|
| LOCATION             | 2nd floor                                                                                                                      |
| VIEW                 | City                                                                                                                           |
| MAXIMUM<br>OCCUPANCY | King bed and sofabed: 3 adults,<br>or 2 adults and 2 children<br>Crib for child under 2                                        |
| HIGHLIGHTS           | Lounge area with seating<br>for three and LG LCD TV<br>Semi-private terrace with seating                                       |
|                      | Writing desk                                                                                                                   |
|                      | Spacious bathroom with vanity<br>sink, mirror with integrated TV,<br>walk-in shower, deep tub and<br>cubicle with WC and bidet |

### Mayfair Ambassador AMBASSADOR SUITE One Bedroom: 75 m<sup>2</sup> (807 sq. ft.) SIZE Two Bedrooms: 110 m<sup>2</sup> (1,184 sq. ft.) LOCATION 3rd to 9th floors VIEW City King bed and sofabed: 3 adults, MAXIMUM OCCUPANCY or 2 adults and 2 children King bed, sofabed and two twin beds: 5 adults, or 3 adults and 2 children Crib for child under two DÉCOR Walnut veneer panels with blue colour scheme Living room with lounge seating for HIGHLIGHTS three, sofabed, 42" LG LCD TV, writing desk and dining table for four Master bedroom with 42" LCD TV and walk-in wardrobe Master bathroom with marble double vanity, walnut and marble cabinetry, mirror with integrated TV, walk-in shower, deep tub and cubicle with WC and bidet Guest powder room

Ambassador

Executive Conservatory

| SIZE                 | One Bedroom: 112 m² (1,205 sq. ft.)<br>Two Bedrooms: 147 m² (1,582 sq. ft.)                                                                                         |
|----------------------|---------------------------------------------------------------------------------------------------------------------------------------------------------------------|
| LOCATION             | 6th to 8th floors                                                                                                                                                   |
| VIEW                 | Hyde Park                                                                                                                                                           |
| MAXIMUM<br>OCCUPANCY | King bed and sofabed: 3 adults,<br>or 2 adults and 2 children                                                                                                       |
|                      | King bed, sofabed and two twin beds:<br>5 adults, or 3 adults and 2 children                                                                                        |
|                      | Crib for child under two                                                                                                                                            |
| DÉCOR                | Sycamore panels with gold or burgundy colour scheme                                                                                                                 |
| HIGHLIGHTS           | Living room with lounge seating,<br>sofabed, marble fireplace, enhanced<br>audiovisual system, 50″ LG LCD TV<br>and dining table for four                           |
|                      | Master bedroom with<br>42″ Loewe LCD TV                                                                                                                             |
|                      | Master bathroom with marble double<br>vanity, wood and marble cabinetry,<br>mirror with integrated TV, walk-in<br>shower, deep tub and cubicle with<br>WC and bidet |
|                      | Guest powder room                                                                                                                                                   |