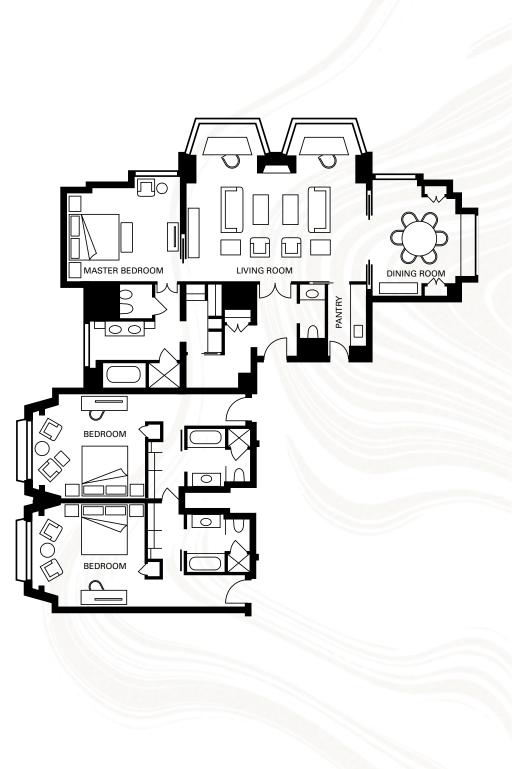

## SPECIALTY SUITES

With abundant space and notable features such as marble fireplaces and large terraces, our Specialty Suites feel like private apartments – ideal for special occasions, lavish entertaining or extended stays. Embodying the elegance of Mayfair, these suites inspire a comfortable residential lifestyle, enhanced by round-the-clock Four Seasons care.

### COMPARISON CHART

| SUITES                      | NUMBER | SIZE                        | FLOOR                                | OCCUPANCY                                   | VIEW                       | BEDS         | BATHROOMS                                              |
|-----------------------------|--------|-----------------------------|--------------------------------------|---------------------------------------------|----------------------------|--------------|--------------------------------------------------------|
| Executive<br>Conservatories | 8      | From 49 m²<br>(527 sq. ft.) | 2nd floor                            | 3 adults, or 2 adults<br>and 2 children     | Urban                      | One king bed | One full marble<br>bathroom                            |
| Westminster Suite           | 7      | 63 m²<br>(678 sq. ft.)      | 6th to 9th floor                     | 3 adults, or 2 adults<br>and 1 child        | City                       | One king bed | One full marble<br>bathroom, plus<br>guest powder room |
| Mayfair Suite               | 5      | 56 m²<br>(603 sq. ft.)      | 3rd, 4th, 6th,<br>7th and 8th floors | 2 adults and 1 baby<br>under 2 years of age | Park Lane<br>and Mayfair   | One king bed | One full marble<br>bathroom                            |
| Ambassador Suite            | 7      | 75 m²<br>(807 sq. ft.)      | 3rd to 9th floor                     | 3 adults, or 2 adults<br>and 2 children     | Urban                      | One king bed | One full marble<br>bathroom, plus<br>guest powder room |
| Deluxe<br>One-Bedroom Suite | 3      | 112 m²<br>(1,205 sq. ft.)   | 6th to 8th floor                     | 3 adults, or 2 adults<br>and 2 children     | City                       | One king bed | One full marble<br>bathroom, plus<br>guest powder room |
| Park Suite                  | 4      | 103 m²<br>(1,108 sq. ft.)   | 3rd, 4th, 6th<br>and 7th floors      | 3 adults, or 2 adults<br>and 2 children     | Park Lane and<br>Hyde Park | One king bed | One full marble<br>bathroom, plus<br>guest powder room |

### SPECIALTY SUITES

| Grand<br>One-Bedroom Suite | 3 | 101 m <sup>2</sup><br>(1,087 sq. ft.);<br>terrace: 99 m <sup>2</sup><br>(1,066 sq. ft.) | 2nd floor | 3 adults, or 2 adults<br>and 2 children  | Urban                      | One king bed                   | One full marble<br>bathroom, plus<br>guest powder room                    |
|----------------------------|---|-----------------------------------------------------------------------------------------|-----------|------------------------------------------|----------------------------|--------------------------------|---------------------------------------------------------------------------|
| Terrace Suite              | 1 | 137 m²<br>(1,480 sq. ft.)                                                               | 2nd floor | 3 adults, or 2 adults and 2 children     | Urban                      | One king bed                   | One full marble<br>bathroom, plus<br>guest powder room                    |
| Garden Suite               | 1 | 128 m <sup>2</sup><br>(1,378 sq. ft.);<br>terrace: 60 m <sup>2</sup><br>(646 sq. ft.)   | 2nd floor | 3 adults, or 2 adults<br>and 2 children  | Park Lane and<br>Hyde Park | One king bed                   | One full marble<br>bathroom, plus<br>guest powder room                    |
| The Blue Suite             | 1 | 103 m²<br>(1,109 sq. ft.)                                                               | 8th floor | 3 adults, or 2 adults<br>and 2 children  | Hyde Park                  | One king bed                   | One full marble<br>bathroom, plus<br>guest powder room                    |
| Presidential Suite         | 1 | 195 m²<br>(2,098 sq. ft.)                                                               | 5th floor | 3 adults, or 2 adults<br>and 2 children, | Park Lane and<br>Hyde Park | One king bed<br>per guest room | One full marble<br>bathroom per<br>bedroom, plus one<br>guest powder room |