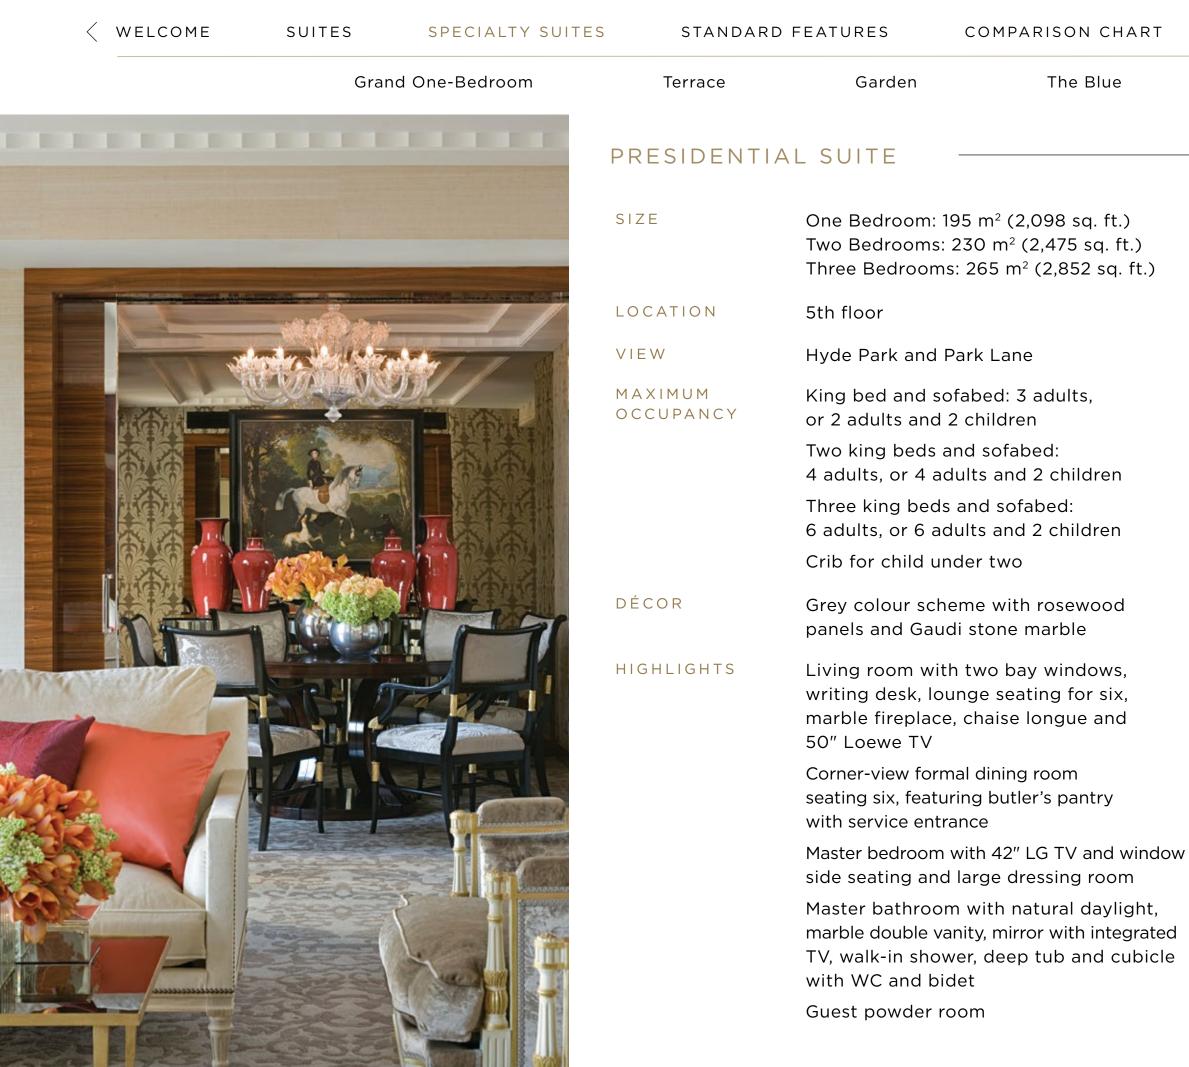

| -                                      |
| HIGHLIGHTS           | Living room with cust<br>seating for seven, 50"<br>dining table for six an<br>in a floor-to-ceiling ba | Loewe LCD TV,<br>d writing desk        |
|                      | Bedroom with floor-to<br>windows, chaise longu<br>and wood-panelled dr                                 | ue, 42" LCD TV                         |
|                      | Spacious bathroom w<br>double vanity, mirror w<br>heated floor, walk-in s<br>and cubicle with WC a     | with integrated TV,<br>hower, deep tub |
|                      | Guest powder room                                                                                      |                                        |

contact us >

### Presidential







### Presidential





### SERVICES AND AMENITIES

- 24 hour
- In-Room Dining Laundry / dry-cleaning / pressing Multilingual Concierge
- Twice-daily housekeeping service with evening ice delivery
- One-hour pressing
- Four Seasons Mobile App check-in
- Complimentary overnight shoe shining
- Limousine service
- Currency exchange service
- Safety deposit boxes
- Babysitting service
- Services and amenities for younger guests
- 24-hour on call doctor or nurse
- In-house florist
- Salon services
- $\cdot$  Valet parking
- Automatic teller machine

### TECHNOLOGY

- Wireless high-speed internet access
- Complimentary Wi-Fi
- Plasma/LCD screen TV
- Multi-line telephone(s) will conference call capability and voicemail
- PlayStation\*
- Alarm clock radio
- Laptops, printers and fax machines\*
- A