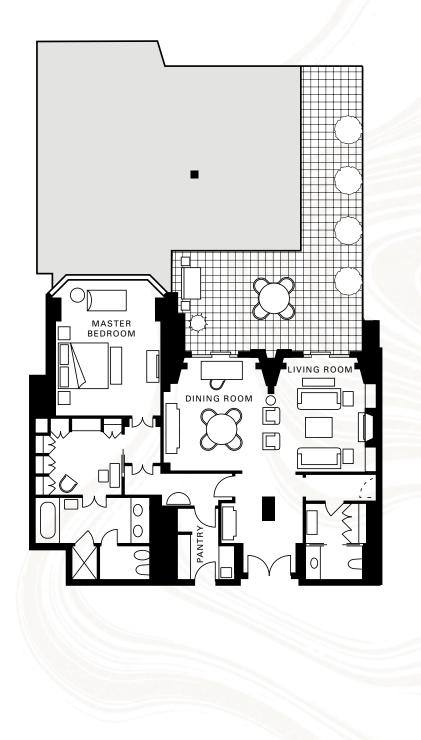

Ambassador

Executive Conservatory

| SIZE                 | One Bedroom: 112 m² (1,205 sq. ft.)<br>Two Bedrooms: 147 m² (1,582 sq. ft.)                                                                                         |
|----------------------|---------------------------------------------------------------------------------------------------------------------------------------------------------------------|
| LOCATION             | 6th to 8th floors                                                                                                                                                   |
| VIEW                 | Hyde Park                                                                                                                                                           |
| MAXIMUM<br>OCCUPANCY | King bed and sofabed: 3 adults,<br>or 2 adults and 2 children                                                                                                       |
|                      | King bed, sofabed and two twin beds:<br>5 adults, or 3 adults and 2 children                                                                                        |
|                      | Crib for child under two                                                                                                                                            |
| DÉCOR                | Sycamore panels with gold or burgundy colour scheme                                                                                                                 |
| HIGHLIGHTS           | Living room with lounge seating,<br>sofabed, marble fireplace, enhanced<br>audiovisual system, 50″ LG LCD TV<br>and dining table for four                           |
|                      | Master bedroom with<br>42″ Loewe LCD TV                                                                                                                             |
|                      | Master bathroom with marble double<br>vanity, wood and marble cabinetry,<br>mirror with integrated TV, walk-in<br>shower, deep tub and cubicle with<br>WC and bidet |
|                      | Guest powder room                                                                                                                                                   |