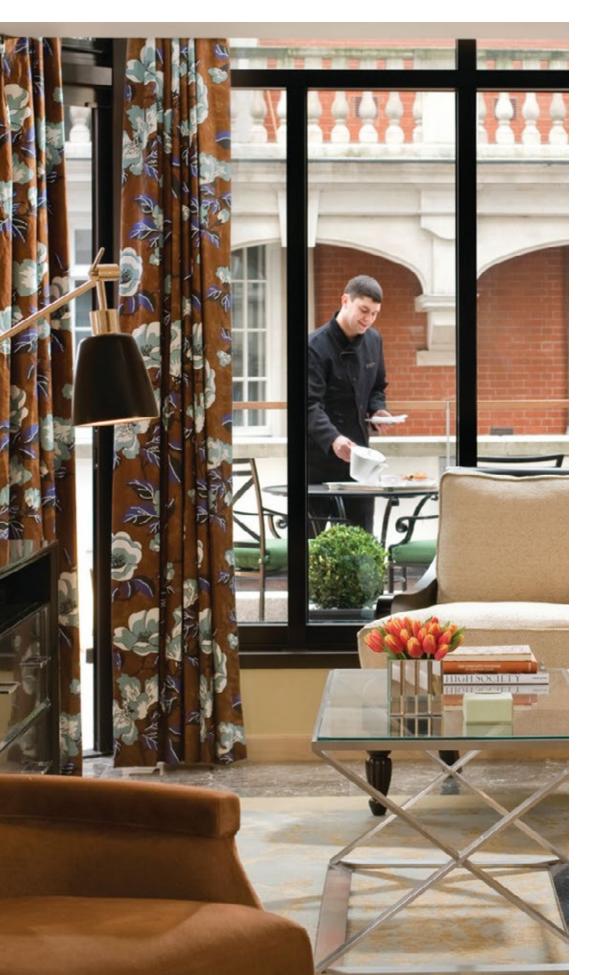

### EXECUTIVE CONSERVATORY SUITE

| SIZE                 | From 49 m <sup>2</sup> (572 sq. ft.)                                                                                           |
|----------------------|--------------------------------------------------------------------------------------------------------------------------------|
| LOCATION             | 2nd floor                                                                                                                      |
| VIEW                 | City                                                                                                                           |
| MAXIMUM<br>OCCUPANCY | King bed and sofabed: 3 adults,<br>or 2 adults and 2 children<br>Crib for child under 2                                        |
| HIGHLIGHTS           | Lounge area with seating<br>for three and LG LCD TV<br>Semi-private terrace with seating                                       |
|                      | Writing desk                                                                                                                   |
|                      | Spacious bathroom with vanity<br>sink, mirror with integrated TV,<br>walk-in shower, deep tub and<br>cubicle with WC and bidet |