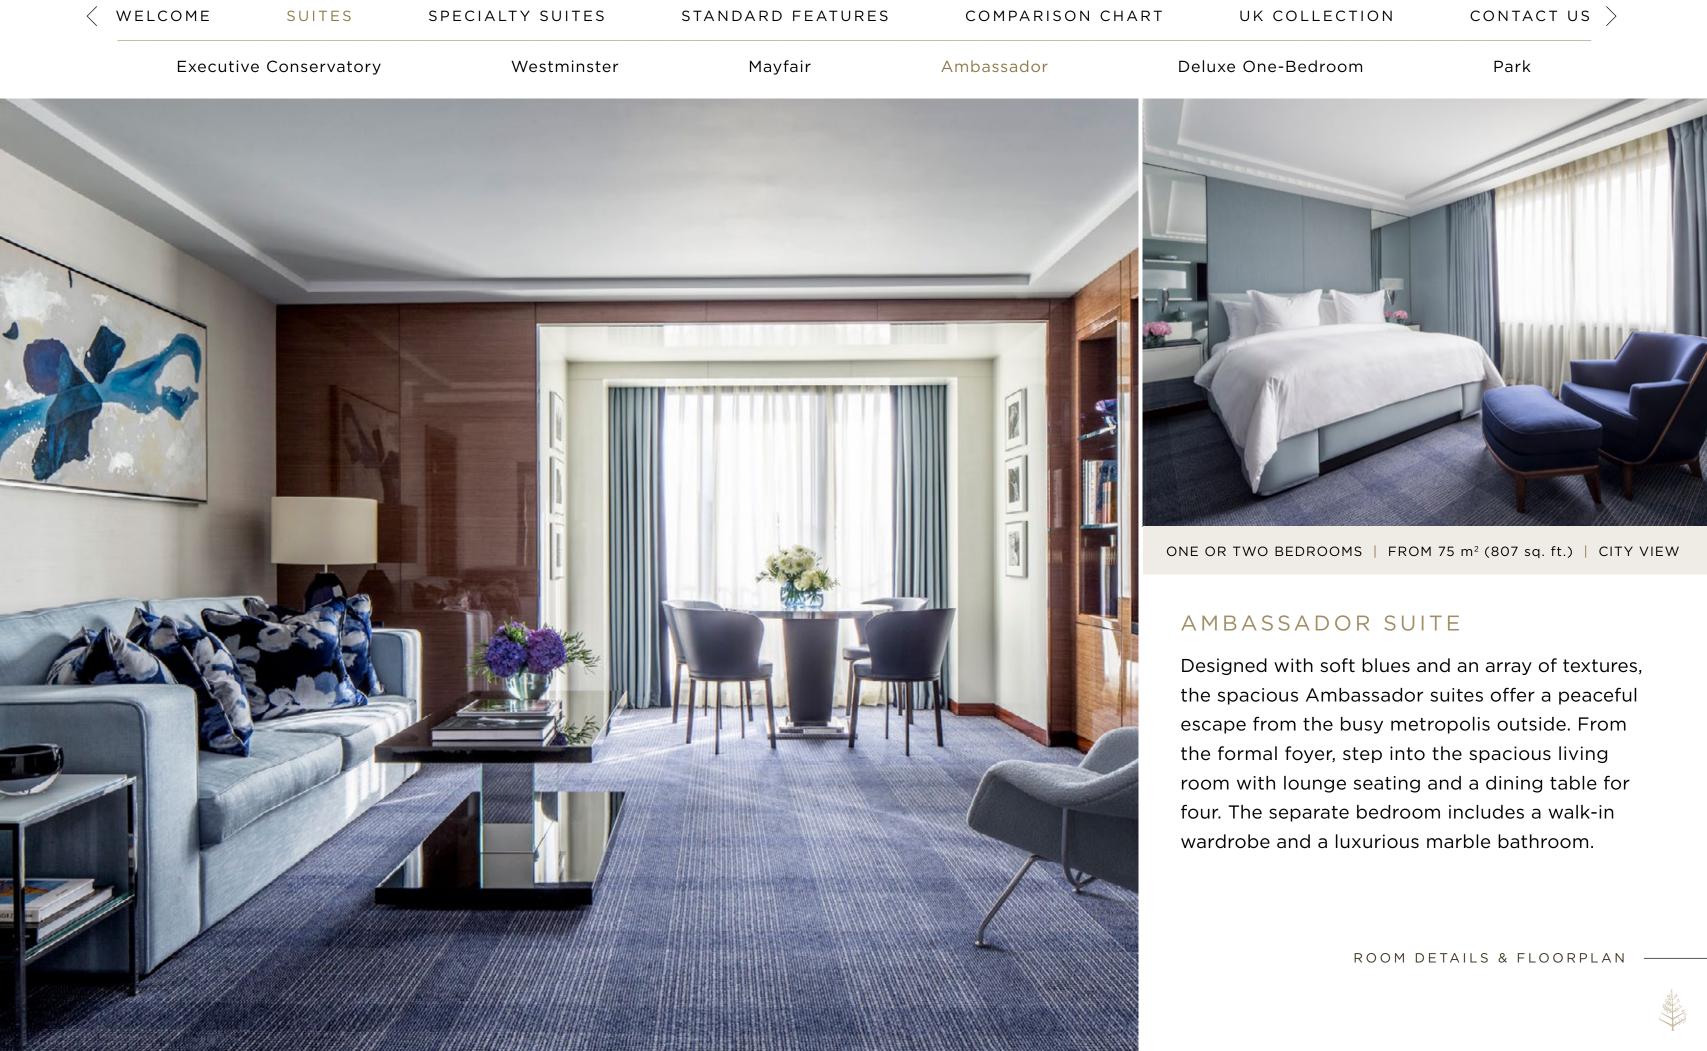

### Mayfair Ambassador AMBASSADOR SUITE One Bedroom: 75 m<sup>2</sup> (807 sq. ft.) SIZE Two Bedrooms: 110 m<sup>2</sup> (1,184 sq. ft.) LOCATION 3rd to 9th floors VIEW City King bed and sofabed: 3 adults, MAXIMUM OCCUPANCY or 2 adults and 2 children King bed, sofabed and two twin beds: 5 adults, or 3 adults and 2 children Crib for child under two DÉCOR Walnut veneer panels with blue colour scheme Living room with lounge seating for HIGHLIGHTS three, sofabed, 42" LG LCD TV, writing desk and dining table for four Master bedroom with 42" LCD TV and walk-in wardrobe Master bathroom with marble double vanity, walnut and marble cabinetry, mirror with integrated TV, walk-in shower, deep tub and cubicle with WC and bidet Guest powder room