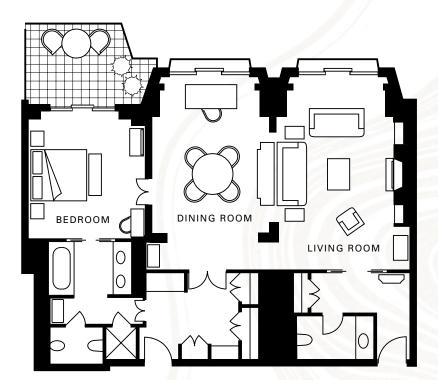

## SPECIALTY SUITES

With abundant space and notable features such as marble fireplaces and large terraces, our Specialty Suites feel like private apartments – ideal for special occasions, lavish entertaining or extended stays. Embodying the elegance of Mayfair, these suites inspire a comfortable residential lifestyle, enhanced by round-the-clock Four Seasons care.