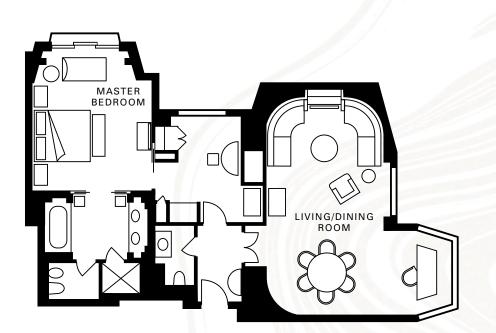

### Mayfair Ambassador AMBASSADOR SUITE One Bedroom: 75 m<sup>2</sup> (807 sq. ft.) SIZE Two Bedrooms: 110 m<sup>2</sup> (1,184 sq. ft.) LOCATION 3rd to 9th floors VIEW City King bed and sofabed: 3 adults, MAXIMUM OCCUPANCY or 2 adults and 2 children King bed, sofabed and two twin beds: 5 adults, or 3 adults and 2 children Crib for child under two DÉCOR Walnut veneer panels with blue colour scheme Living room with lounge seating for HIGHLIGHTS three, sofabed, 42" LG LCD TV, writing desk and dining table for four Master bedroom with 42" LCD TV and walk-in wardrobe Master bathroom with marble double vanity, walnut and marble cabinetry, mirror with integrated TV, walk-in shower, deep tub and cubicle with WC and bidet Guest powder room