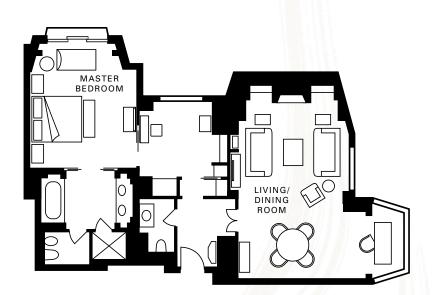

### Mayfair Ambassador AMBASSADOR SUITE One Bedroom: 75 m<sup>2</sup> (807 sq. ft.) SIZE Two Bedrooms: 110 m<sup>2</sup> (1,184 sq. ft.) LOCATION 3rd to 9th floors VIEW City King bed and sofabed: 3 adults, MAXIMUM OCCUPANCY or 2 adults and 2 children King bed, sofabed and two twin beds: 5 adults, or 3 adults and 2 children Crib for child under two DÉCOR Walnut veneer panels with blue colour scheme Living room with lounge seating for HIGHLIGHTS three, sofabed, 42" LG LCD TV, writing desk and dining table for four Master bedroom with 42" LCD TV and walk-in wardrobe Master bathroom with marble double vanity, walnut and marble cabinetry, mirror with integrated TV, walk-in shower, deep tub and cubicle with WC and bidet Guest powder room