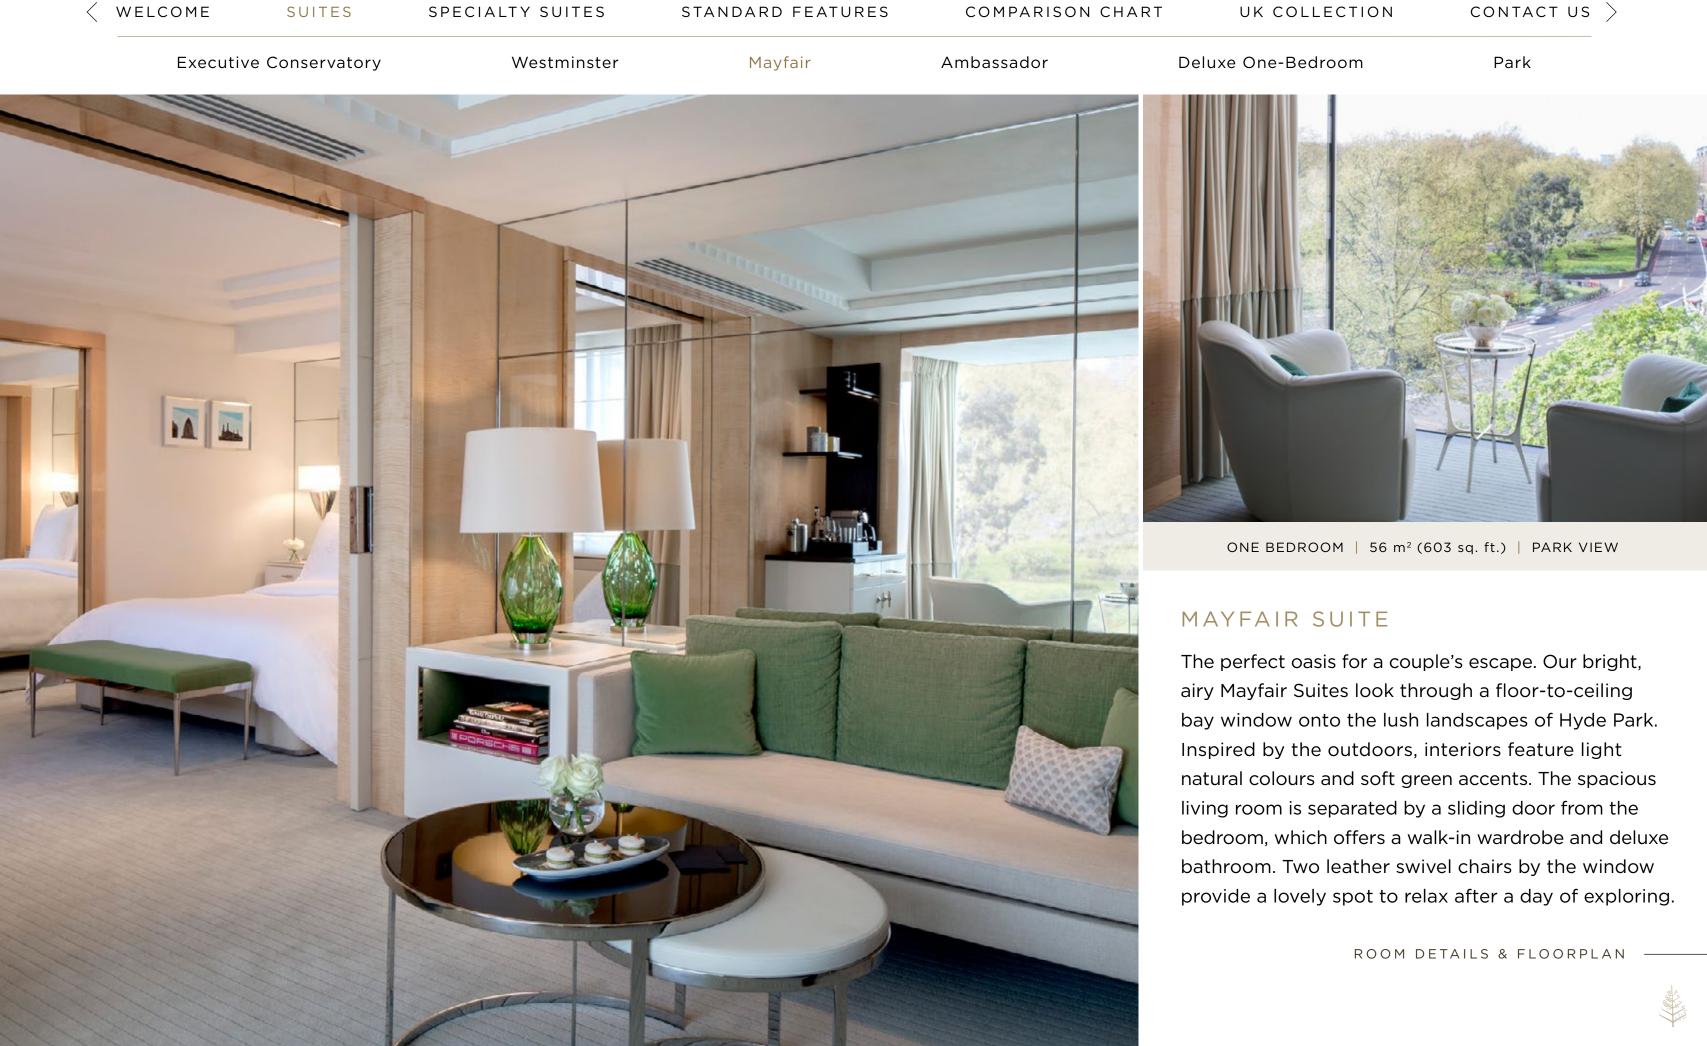

### MAYFAIR SUITE

| SIZE                 | 56 m² (603 sq. ft.)                                                                                                                     |
|----------------------|-----------------------------------------------------------------------------------------------------------------------------------------|
| LOCATION             | 3rd, 4th, 6th, 7th and 8th floors                                                                                                       |
| VIEW                 | Park Lane and Mayfair                                                                                                                   |
| MAXIMUM<br>OCCUPANCY | King bed: 2 adults<br>Crib for child under two                                                                                          |
| DÉCOR                | Sycamore panels with light natural colours and soft green accents                                                                       |
| HIGHLIGHTS           | Living room with stylish sofa and two<br>luxurious chairs, 65″ Samsung LED TV<br>and floor-to-ceiling bay window                        |
|                      | Bedroom with 55" LCD TV and walk-in wardrobe                                                                                            |
|                      | Spacious bathroom with marble<br>double vanity, mirror with integrated<br>TV, walk-in shower, deep tub and<br>cubicle with WC and bidet |