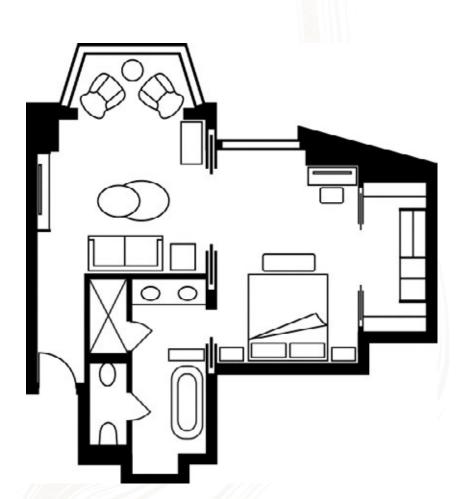

### Mayfair Ambassador AMBASSADOR SUITE One Bedroom: 75 m<sup>2</sup> (807 sq. ft.) SIZE Two Bedrooms: 110 m<sup>2</sup> (1,184 sq. ft.) LOCATION 3rd to 9th floors VIEW City King bed and sofabed: 3 adults, MAXIMUM OCCUPANCY or 2 adults and 2 children King bed, sofabed and two twin beds: 5 adults, or 3 adults and 2 children Crib for child under two DÉCOR Walnut veneer panels with blue colour scheme Living room with lounge seating for HIGHLIGHTS three, sofabed, 42" LG LCD TV, writing desk and dining table for four Master bedroom with 42" LCD TV and walk-in wardrobe Master bathroom with marble double vanity, walnut and marble cabinetry, mirror with integrated TV, walk-in shower, deep tub and cubicle with WC and bidet Guest powder room