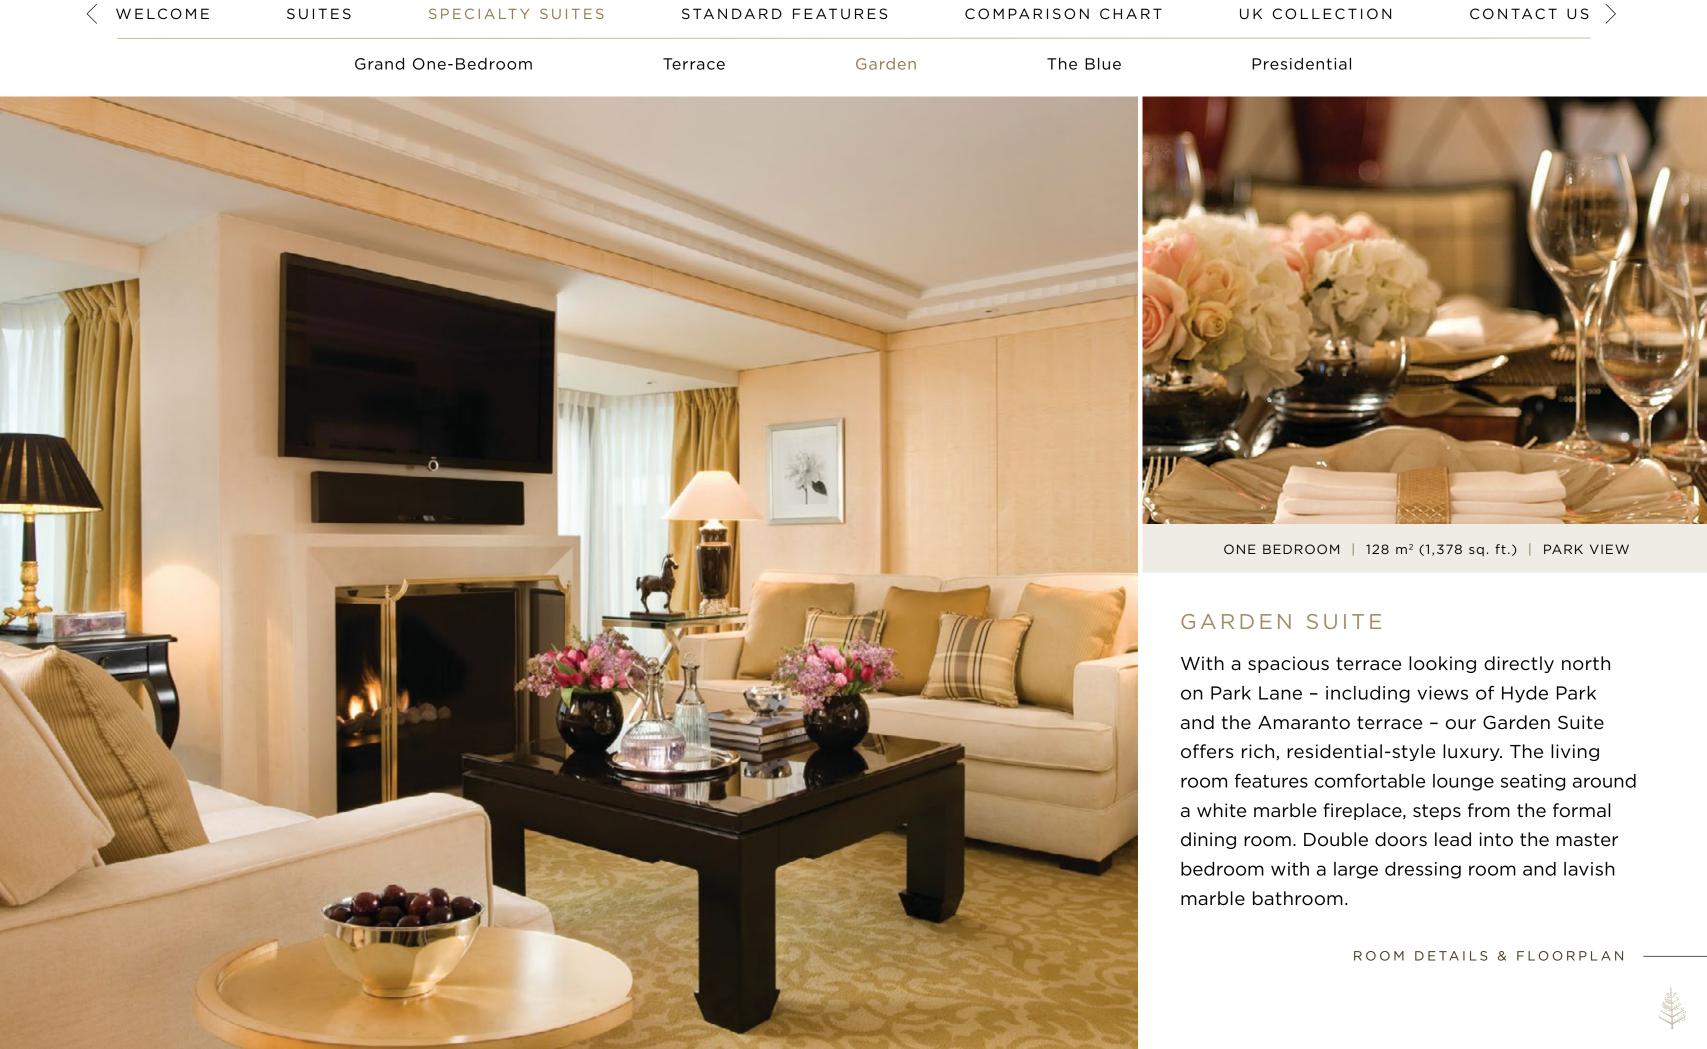

### Presidential

| om  | Terrace              | Garden                                                                                                           | The Blue                                       |
|-----|----------------------|------------------------------------------------------------------------------------------------------------------|------------------------------------------------|
|     | GARDEN SU            | ITE                                                                                                              |                                                |
|     | SIZE                 | 128 m² (1,378 sq. ft.)                                                                                           | )                                              |
|     | LOCATION             | 2nd floor                                                                                                        |                                                |
|     | VIEW                 | Hyde Park                                                                                                        |                                                |
|     | MAXIMUM<br>OCCUPANCY | King bed: 3 adults,<br>and 2 children<br>Crib for child under                                                    |                                                |
| Ø   | DÉCOR                | Sycamore panels wi                                                                                               | ith gold walls                                 |
|     | HIGHLIGHTS           | Living room with lo<br>for six, white marble<br>writing desk and 50                                              | e fireplace,                                   |
|     |                      | Formal dining room<br>table for six and bu<br>with service entrand                                               | tler's pantry                                  |
|     |                      | 60-m² (646-sqft.)<br>with seating for fou                                                                        |                                                |
| . = |                      |                                                                                                                  | th double-door entry,<br>a-large dressing room |
|     |                      | Large master bathro<br>daylight, heated flo<br>vanities, mirror with<br>walk-in shower, dee<br>with WC and bidet | or, two separate<br>i integrated TV,           |
| T   |                      | Guest powder room                                                                                                | I                                              |