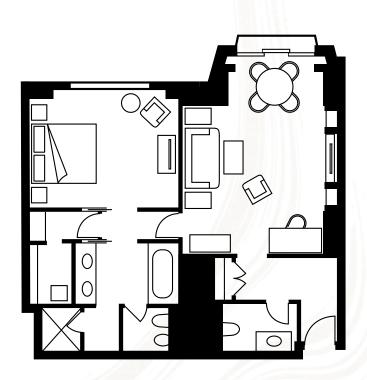

Ambassador

Executive Conservatory

| SIZE                 | One Bedroom: 112 m² (1,205 sq. ft.)<br>Two Bedrooms: 147 m² (1,582 sq. ft.)                                                                                         |
|----------------------|---------------------------------------------------------------------------------------------------------------------------------------------------------------------|
| LOCATION             | 6th to 8th floors                                                                                                                                                   |
| VIEW                 | Hyde Park                                                                                                                                                           |
| MAXIMUM<br>OCCUPANCY | King bed and sofabed: 3 adults,<br>or 2 adults and 2 children                                                                                                       |
|                      | King bed, sofabed and two twin beds:<br>5 adults, or 3 adults and 2 children                                                                                        |
|                      | Crib for child under two                                                                                                                                            |
| DÉCOR                | Sycamore panels with gold or burgundy colour scheme                                                                                                                 |
| HIGHLIGHTS           | Living room with lounge seating,<br>sofabed, marble fireplace, enhanced<br>audiovisual system, 50″ LG LCD TV<br>and dining table for four                           |
|                      | Master bedroom with<br>42″ Loewe LCD TV                                                                                                                             |
|                      | Master bathroom with marble double<br>vanity, wood and marble cabinetry,<br>mirror with integrated TV, walk-in<br>shower, deep tub and cubicle with<br>WC and bidet |
|                      | Guest powder room                                                                                                                                                   |