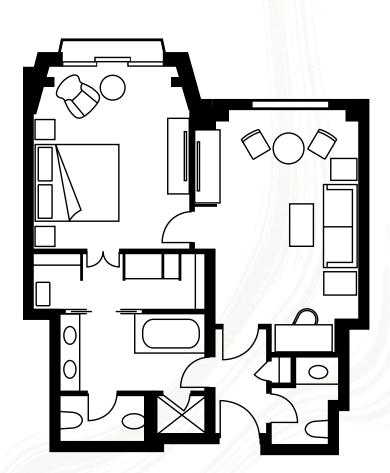

### EXECUTIVE CONSERVATORY SUITE

| SIZE                 | From 49 m <sup>2</sup> (572 sq. ft.)                                                                                           |
|----------------------|--------------------------------------------------------------------------------------------------------------------------------|
| LOCATION             | 2nd floor                                                                                                                      |
| VIEW                 | City                                                                                                                           |
| MAXIMUM<br>OCCUPANCY | King bed and sofabed: 3 adults,<br>or 2 adults and 2 children<br>Crib for child under 2                                        |
| HIGHLIGHTS           | Lounge area with seating<br>for three and LG LCD TV<br>Semi-private terrace with seating                                       |
|                      | Writing desk                                                                                                                   |
|                      | Spacious bathroom with vanity<br>sink, mirror with integrated TV,<br>walk-in shower, deep tub and<br>cubicle with WC and bidet |