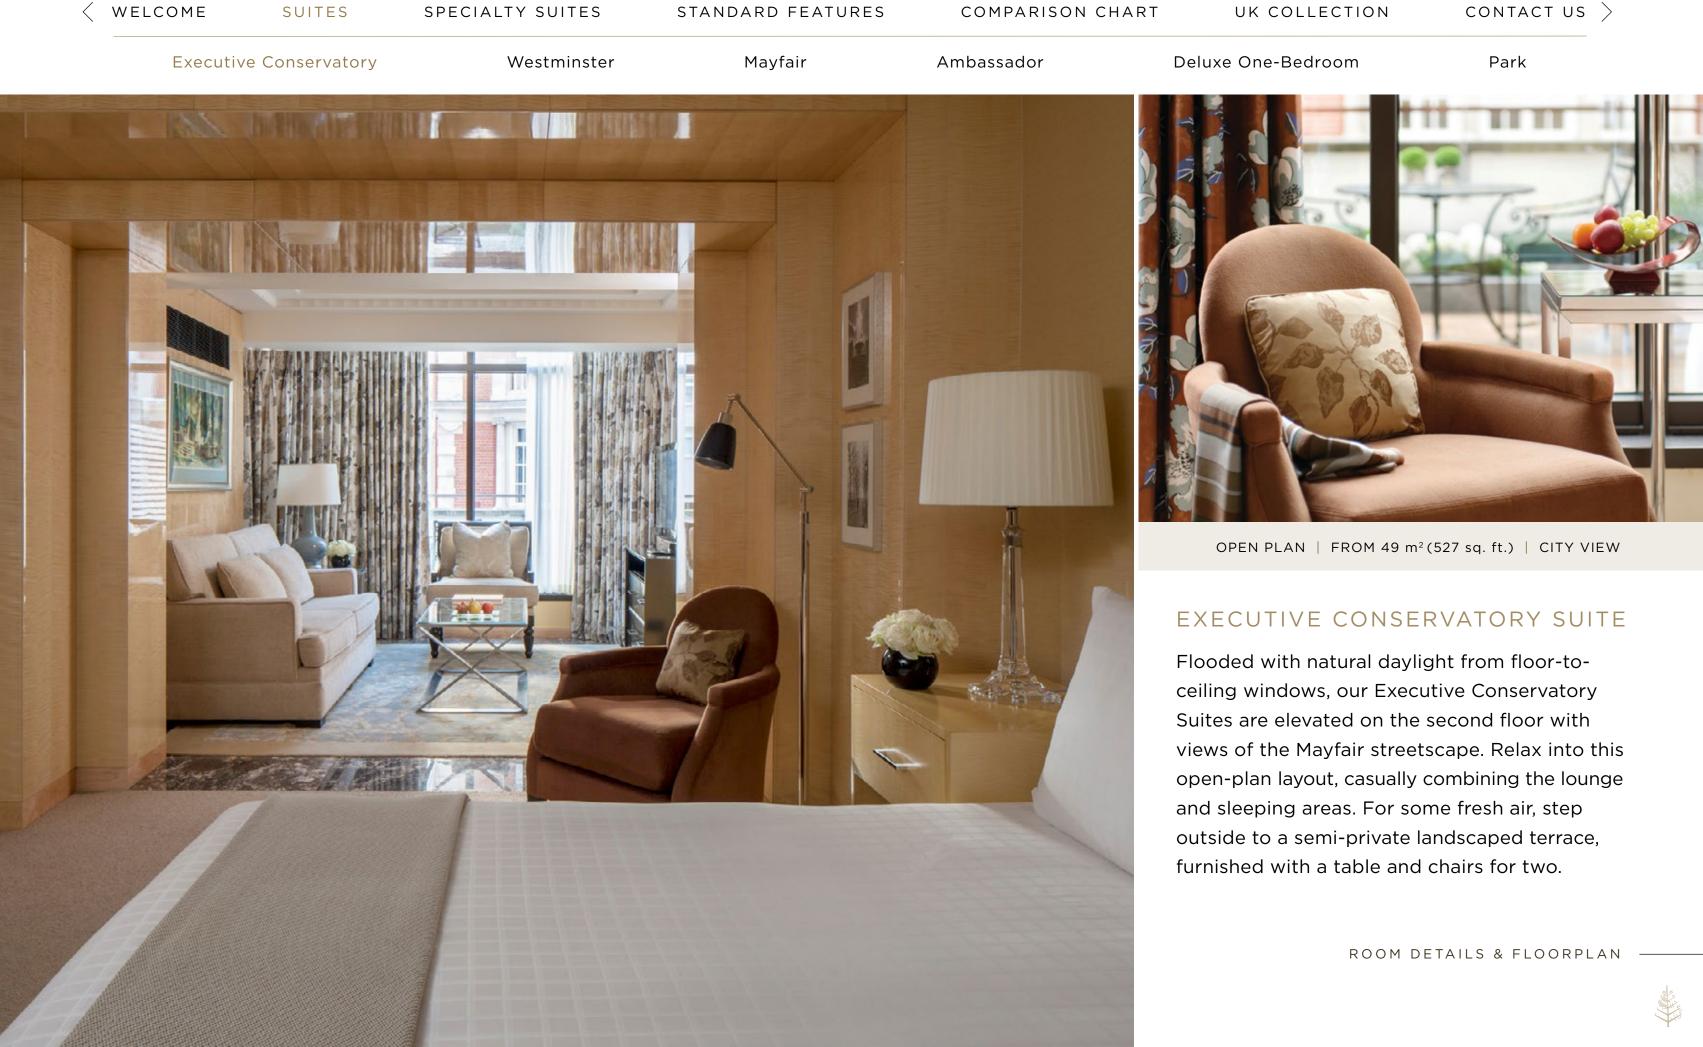

### EXECUTIVE CONSERVATORY SUITE

| SIZE                 | From 49 m <sup>2</sup> (572 sq. ft.)                                                                                           |
|----------------------|--------------------------------------------------------------------------------------------------------------------------------|
| LOCATION             | 2nd floor                                                                                                                      |
| VIEW                 | City                                                                                                                           |
| MAXIMUM<br>OCCUPANCY | King bed and sofabed: 3 adults,<br>or 2 adults and 2 children<br>Crib for child under 2                                        |
| HIGHLIGHTS           | Lounge area with seating<br>for three and LG LCD TV<br>Semi-private terrace with seating                                       |
|                      | Writing desk                                                                                                                   |
|                      | Spacious bathroom with vanity<br>sink, mirror with integrated TV,<br>walk-in shower, deep tub and<br>cubicle with WC and bidet |