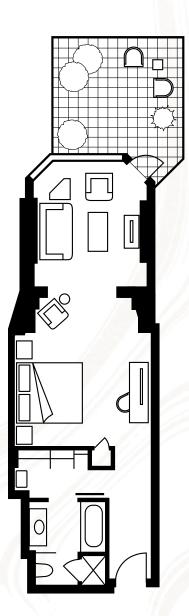

### EXECUTIVE CONSERVATORY SUITE

| SIZE                 | From 49 m <sup>2</sup> (572 sq. ft.)                                                                                           |
|----------------------|--------------------------------------------------------------------------------------------------------------------------------|
| LOCATION             | 2nd floor                                                                                                                      |
| VIEW                 | City                                                                                                                           |
| MAXIMUM<br>OCCUPANCY | King bed and sofabed: 3 adults,<br>or 2 adults and 2 children<br>Crib for child under 2                                        |
| HIGHLIGHTS           | Lounge area with seating<br>for three and LG LCD TV<br>Semi-private terrace with seating                                       |
|                      | Writing desk                                                                                                                   |
|                      | Spacious bathroom with vanity<br>sink, mirror with integrated TV,<br>walk-in shower, deep tub and<br>cubicle with WC and bidet |