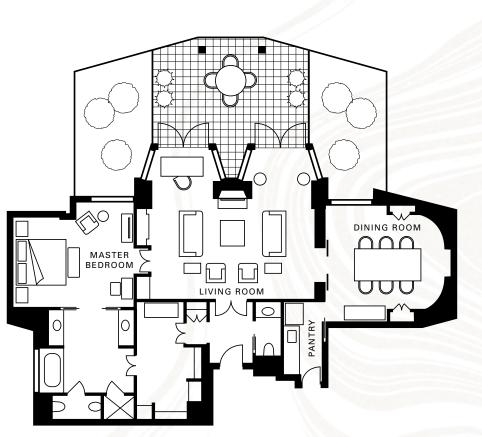

### Presidential

| om  | Terrace              | Garden                                                                                                           | The Blue                                       |
|-----|----------------------|------------------------------------------------------------------------------------------------------------------|------------------------------------------------|
|     | GARDEN SU            | ITE                                                                                                              |                                                |
|     | SIZE                 | 128 m² (1,378 sq. ft.)                                                                                           | )                                              |
|     | LOCATION             | 2nd floor                                                                                                        |                                                |
|     | VIEW                 | Hyde Park                                                                                                        |                                                |
|     | MAXIMUM<br>OCCUPANCY | King bed: 3 adults,<br>and 2 children<br>Crib for child under                                                    |                                                |
| Ø   | DÉCOR                | Sycamore panels wi                                                                                               | ith gold walls                                 |
|     | HIGHLIGHTS           | Living room with lo<br>for six, white marble<br>writing desk and 50                                              | e fireplace,                                   |
|     |                      | Formal dining room<br>table for six and bu<br>with service entrand                                               | tler's pantry                                  |
|     |                      | 60-m² (646-sqft.)<br>with seating for fou                                                                        |                                                |
| . = |                      |                                                                                                                  | th double-door entry,<br>a-large dressing room |
|     |                      | Large master bathro<br>daylight, heated flo<br>vanities, mirror with<br>walk-in shower, dee<br>with WC and bidet | or, two separate<br>i integrated TV,           |
| T   |                      | Guest powder room                                                                                                | I                                              |