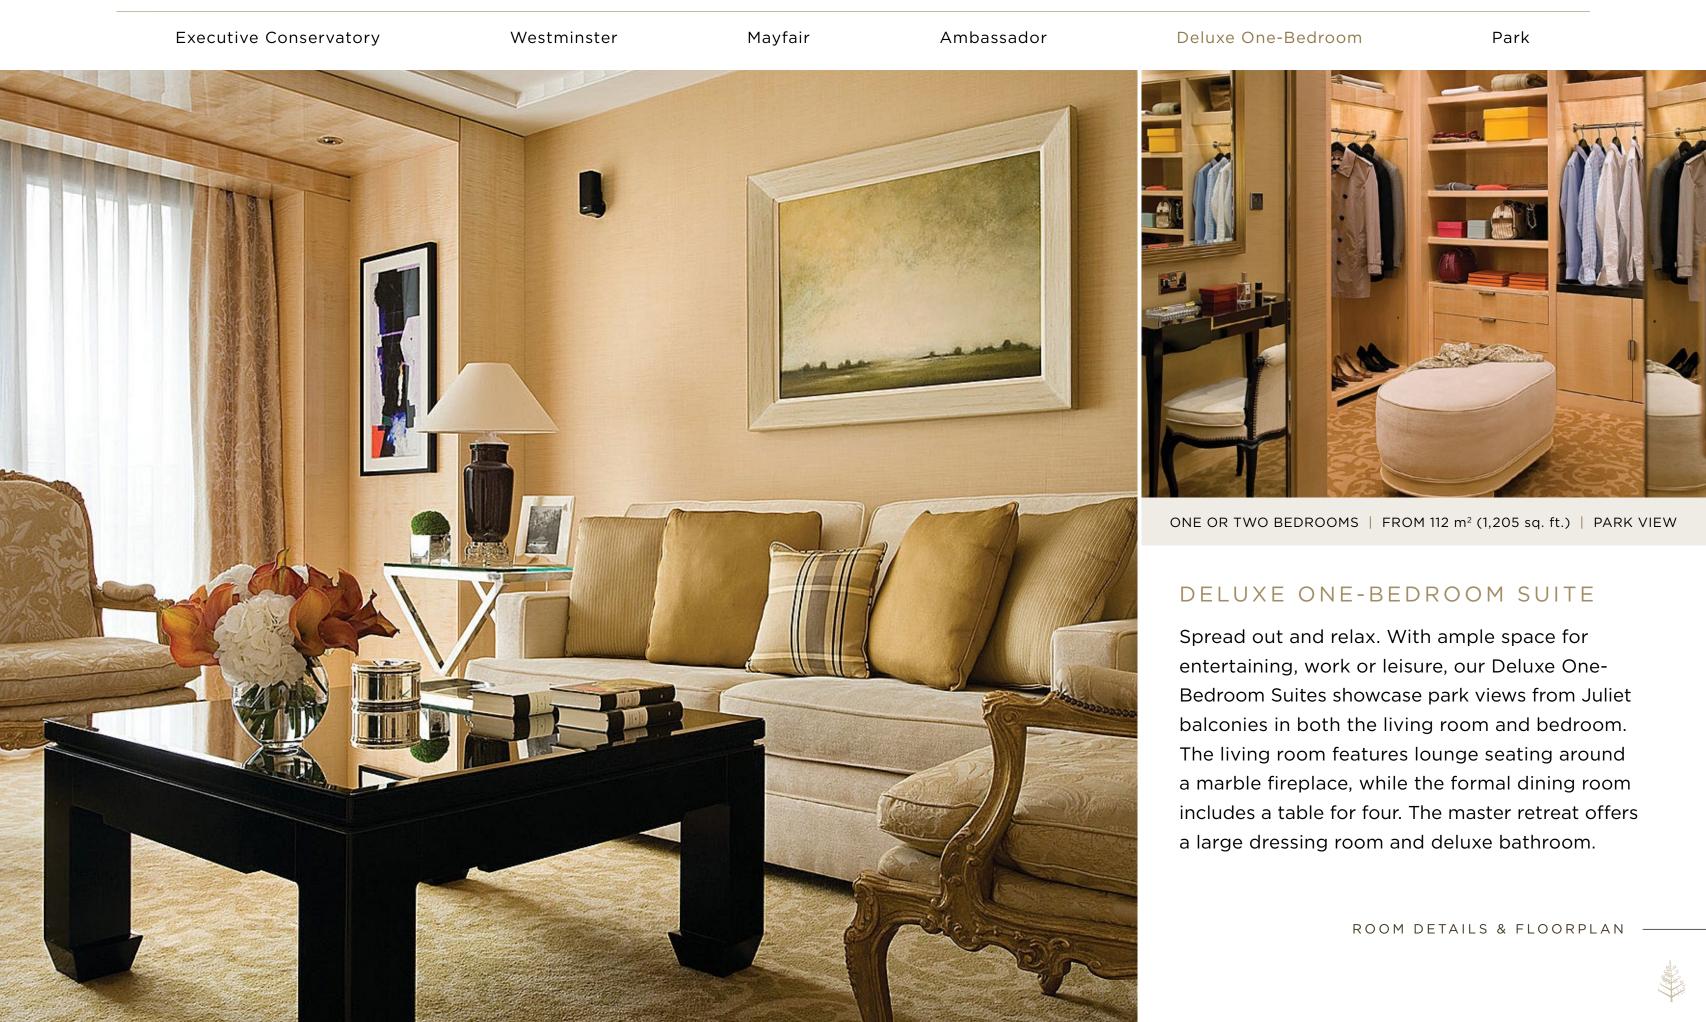

Ambassador

Executive Conservatory

| SIZE                 | One Bedroom: 112 m² (1,205 sq. ft.)<br>Two Bedrooms: 147 m² (1,582 sq. ft.)                                                                                         |
|----------------------|---------------------------------------------------------------------------------------------------------------------------------------------------------------------|
| LOCATION             | 6th to 8th floors                                                                                                                                                   |
| VIEW                 | Hyde Park                                                                                                                                                           |
| MAXIMUM<br>OCCUPANCY | King bed and sofabed: 3 adults,<br>or 2 adults and 2 children                                                                                                       |
|                      | King bed, sofabed and two twin beds:<br>5 adults, or 3 adults and 2 children                                                                                        |
|                      | Crib for child under two                                                                                                                                            |
| DÉCOR                | Sycamore panels with gold or burgundy colour scheme                                                                                                                 |
| HIGHLIGHTS           | Living room with lounge seating,<br>sofabed, marble fireplace, enhanced<br>audiovisual system, 50″ LG LCD TV<br>and dining table for four                           |
|                      | Master bedroom with<br>42″ Loewe LCD TV                                                                                                                             |
|                      | Master bathroom with marble double<br>vanity, wood and marble cabinetry,<br>mirror with integrated TV, walk-in<br>shower, deep tub and cubicle with<br>WC and bidet |
|                      | Guest powder room                                                                                                                                                   |