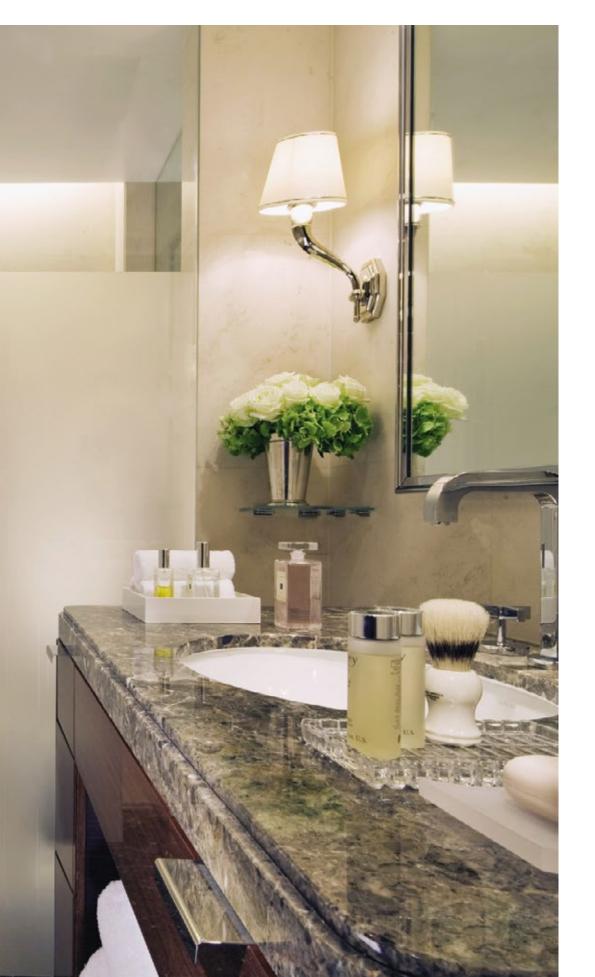

### EXECUTIVE CONSERVATORY SUITE

| SIZE                 | From 49 m <sup>2</sup> (572 sq. ft.)                                                                                           |
|----------------------|--------------------------------------------------------------------------------------------------------------------------------|
| LOCATION             | 2nd floor                                                                                                                      |
| VIEW                 | City                                                                                                                           |
| MAXIMUM<br>OCCUPANCY | King bed and sofabed: 3 adults,<br>or 2 adults and 2 children<br>Crib for child under 2                                        |
| HIGHLIGHTS           | Lounge area with seating<br>for three and LG LCD TV<br>Semi-private terrace with seating                                       |
|                      | Writing desk                                                                                                                   |
|                      | Spacious bathroom with vanity<br>sink, mirror with integrated TV,<br>walk-in shower, deep tub and<br>cubicle with WC and bidet |

### MAYFAIR SUITE

| SIZE                 | 56 m² (603 sq. ft.)                                                                                                                     |
|----------------------|-----------------------------------------------------------------------------------------------------------------------------------------|
| LOCATION             | 3rd, 4th, 6th, 7th and 8th floors                                                                                                       |
| VIEW                 | Park Lane and Mayfair                                                                                                                   |
| MAXIMUM<br>OCCUPANCY | King bed: 2 adults<br>Crib for child under two                                                                                          |
| DÉCOR                | Sycamore panels with light natural colours and soft green accents                                                                       |
| HIGHLIGHTS           | Living room with stylish sofa and two<br>luxurious chairs, 65″ Samsung LED TV<br>and floor-to-ceiling bay window                        |
|                      | Bedroom with 55" LCD TV and walk-in wardrobe                                                                                            |
|                      | Spacious bathroom with marble<br>double vanity, mirror with integrated<br>TV, walk-in shower, deep tub and<br>cubicle with WC and bidet |

### Mayfair Ambassador AMBASSADOR SUITE One Bedroom: 75 m<sup>2</sup> (807 sq. ft.) SIZE Two Bedrooms: 110 m<sup>2</sup> (1,184 sq. ft.) LOCATION 3rd to 9th floors VIEW City King bed and sofabed: 3 adults, MAXIMUM OCCUPANCY or 2 adults and 2 children King bed, sofabed and two twin beds: 5 adults, or 3 adults and 2 children Crib for child under two DÉCOR Walnut veneer panels with blue colour scheme Living room with lounge seating for HIGHLIGHTS three, sofabed, 42" LG LCD TV, writing desk and dining table for four Master bedroom with 42" LCD TV and walk-in wardrobe Master bathroom with marble double vanity, walnut and marble cabinetry, mirror with integrated TV, walk-in shower, deep tub and cubicle with WC and bidet Guest powder room

Ambassador

Executive Conservatory

| SIZE                 | One Bedroom: 112 m² (1,205 sq. ft.)<br>Two Bedrooms: 147 m² (1,582 sq. ft.)                                                                                         |
|----------------------|---------------------------------------------------------------------------------------------------------------------------------------------------------------------|
| LOCATION             | 6th to 8th floors                                                                                                                                                   |
| VIEW                 | Hyde Park                                                                                                                                                           |
| MAXIMUM<br>OCCUPANCY | King bed and sofabed: 3 adults,<br>or 2 adults and 2 children                                                                                                       |
|                      | King bed, sofabed and two twin beds:<br>5 adults, or 3 adults and 2 children                                                                                        |
|                      | Crib for child under two                                                                                                                                            |
| DÉCOR                | Sycamore panels with gold or burgundy colour scheme                                                                                                                 |
| HIGHLIGHTS           | Living room with lounge seating,<br>sofabed, marble fireplace, enhanced<br>audiovisual system, 50″ LG LCD TV<br>and dining table for four                           |
|                      | Master bedroom with<br>42″ Loewe LCD TV                                                                                                                             |
|                      | Master bathroom with marble double<br>vanity, wood and marble cabinetry,<br>mirror with integrated TV, walk-in<br>shower, deep tub and cubicle with<br>WC and bidet |
|                      | Guest powder room                                                                                                                                                   |

### Presidential

| om  | Terrace              | Garden                                                                                                           | The Blue                                       |
|-----|----------------------|------------------------------------------------------------------------------------------------------------------|------------------------------------------------|
|     | GARDEN SU            | ITE                                                                                                              |                                                |
|     | SIZE                 | 128 m² (1,378 sq. ft.)                                                                                           | )                                              |
|     | LOCATION             | 2nd floor                                                                                                        |                                                |
|     | VIEW                 | Hyde Park                                                                                                        |                                                |
|     | MAXIMUM<br>OCCUPANCY | King bed: 3 adults,<br>and 2 children<br>Crib for child under                                                    |                                                |
| Ø   | DÉCOR                | Sycamore panels wi                                                                                               | ith gold walls                                 |
|     | HIGHLIGHTS           | Living room with lo<br>for six, white marble<br>writing desk and 50                                              | e fireplace,                                   |
|     |                      | Formal dining room<br>table for six and bu<br>with service entrand                                               | tler's pantry                                  |
|     |                      | 60-m² (646-sqft.)<br>with seating for fou                                                                        |                                                |
| . = |                      |                                                                                                                  | th double-door entry,<br>a-large dressing room |
|     |                      | Large master bathro<br>daylight, heated flo<br>vanities, mirror with<br>walk-in shower, dee<br>with WC and bidet | or, two separate<br>i integrated TV,           |
| T   |                      | Guest powder room                                                                                                | I                                              |

### Presidential

| Terrace              | Garden                                                                                                 | The Blue                               |
|----------------------|--------------------------------------------------------------------------------------------------------|----------------------------------------|
| THE BLUE SUI         | TE                                                                                                     |                                        |
| SIZE                 | 103 m² (1,109 sq. ft.)                                                                                 |                                        |
| LOCATION             | 8th floor                                                                                              |                                        |
| VIEW                 | Hyde Park and Park La                                                                                  | ane                                    |
| MAXIMUM<br>OCCUPANCY | King bed: 3 adults, or<br>and 2 children                                                               |                                        |
|                      | Crib for child under tv                                                                                | VO                                     |
| DÉCOR                | Blue colour scheme w<br>marble and fine beige                                                          | -                                      |
| HIGHLIGHTS           | Living room with cust<br>seating for seven, 50"<br>dining table for six an<br>in a floor-to-ceiling ba | Loewe LCD TV,<br>d writing desk        |
|                      | Bedroom with floor-to<br>windows, chaise longu<br>and wood-panelled dr                                 | ue, 42" LCD TV                         |
|                      | Spacious bathroom w<br>double vanity, mirror w<br>heated floor, walk-in s<br>and cubicle with WC a     | with integrated TV,<br>hower, deep tub |
|                      | Guest powder room                                                                                      |                                        |