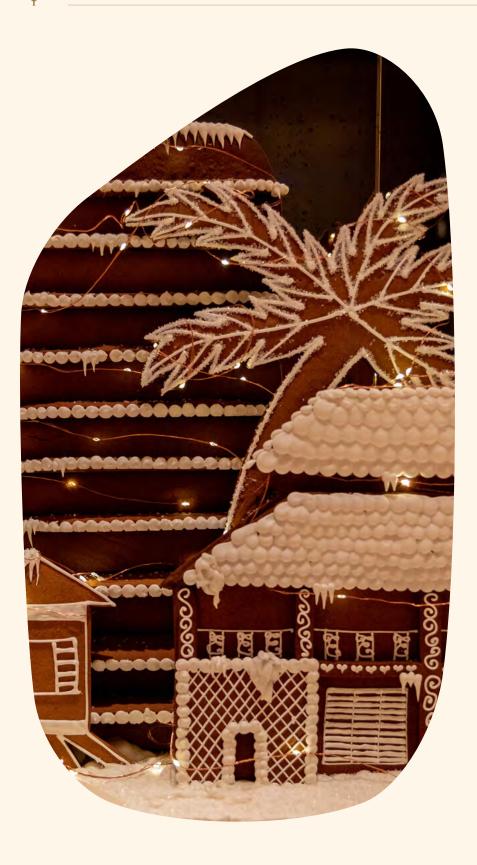

#### **FAMILY GINGERBREAD HOUSE COMPETITION\***

Showcase your family's creativity with this fun and tasty competition. Prizes will be awarded for the three best houses.

\$50 per family

December 28 | 2:00 pm - 4:00 pm Atlantic Terrace