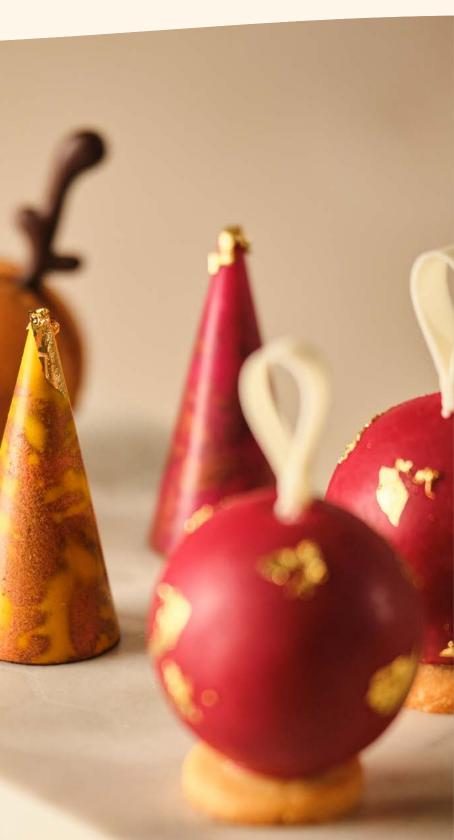

### SUNSET SHORE GÂTEAU

In honor of World Kindness Day, we revealed our Sunset Shore Gâteau available for purchase throughout the holiday season. This delicious cake features white chocolate mousse, perfectly balanced with vibrant orange gelée that adds a refreshing citrus note. The base is a rich chocolate hazelnut crunch, providing a satisfying texture contrast. Each layer harmonizes beautifully, creating a decadent yet refreshing dessert perfect for gifting to your loved ones this season. A portion of proceeds will be donated to the Museum of Science and Discovery.