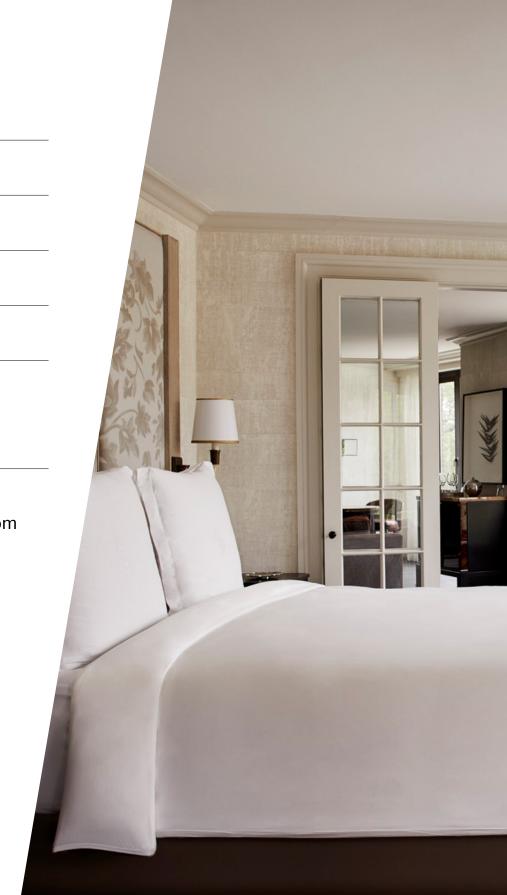

## SENATOR SUITE

A more spacious alternative to the Four Seasons Executive Suites, Senator Suites offer refuge from the bustling city with stunning views of the Boston Public Garden.

| Size   | 825 SQ. FT.                       |
|--------|-----------------------------------|
| Floors | 3 <sup>RD</sup> & 6 <sup>TH</sup> |
| View   | BOSTON<br>PUBLIC GARDEN           |

## SENATOR SUITE

| LOCATION          | 3rd & 6th floors                                                                                                |
|-------------------|-----------------------------------------------------------------------------------------------------------------|
| VIEW              | Boston Public Garden                                                                                            |
| SIZE              | 825 sq. ft.                                                                                                     |
| EXTRA BED         | Rollaway or crib                                                                                                |
| 0 C C U P A N C Y | 3 adults, or 2 adults and 1 child                                                                               |
| BATHROOMS         | One full marble bathroom with separate<br>shower and bathtub. Some suites feature<br>a second guest powder room |
| SUITE<br>FEATURES | Living area with sofabed and two<br>large armchairs                                                             |
|                   | Work desk with comfortable chair and charging station                                                           |
|                   | French doors separate the master bedroom from the living room, allowing an open flow as well as privacy         |
|                   | Two 65" TVs                                                                                                     |