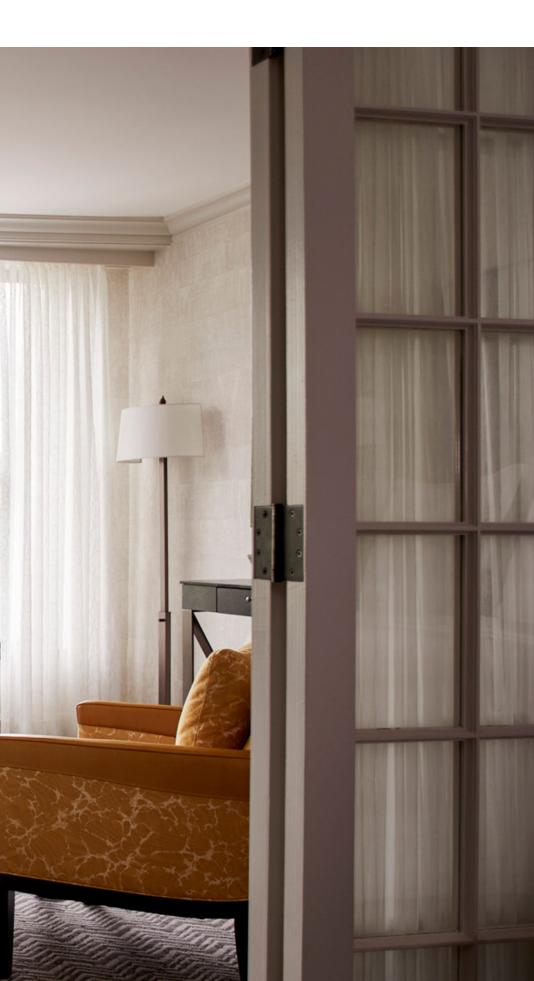

## SENATOR SUITE

A more spacious alternative to the Four Seasons Executive Suites, Senator Suites offer refuge from the bustling city with stunning views of the Boston Public Garden.

| Size   | 825 SQ. FT.                       |
|--------|-----------------------------------|
| Floors | 3 <sup>RD</sup> & 6 <sup>TH</sup> |
| View   | BOSTON<br>PUBLIC GARDEN           |

## SENATOR SUITE

| LOCATION          | 3rd & 6th floors                                                                                                |
|-------------------|-----------------------------------------------------------------------------------------------------------------|
| VIEW              | Boston Public Garden                                                                                            |
| SIZE              | 825 sq. ft.                                                                                                     |
| EXTRA BED         | Rollaway or crib                                                                                                |
| 0 C C U P A N C Y | 3 adults, or 2 adults and 1 child                                                                               |
| BATHROOMS         | One full marble bathroom with separate<br>shower and bathtub. Some suites feature<br>a second guest powder room |
| SUITE<br>FEATURES | Living area with sofabed and two<br>large armchairs                                                             |
|                   | Work desk with comfortable chair and charging station                                                           |
|                   | French doors separate the master bedroom from the living room, allowing an open flow as well as privacy         |
|                   | Two 65" TVs                                                                                                     |