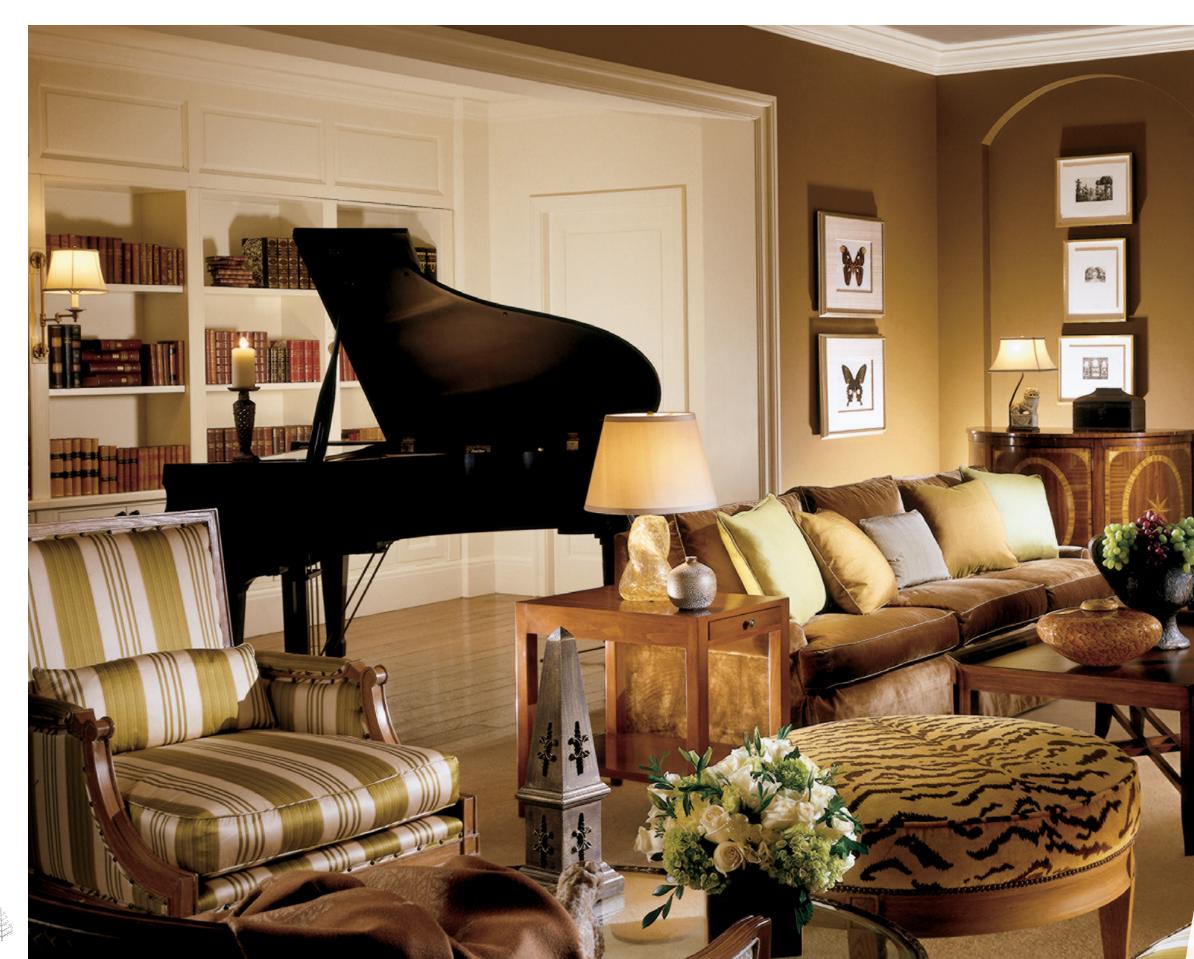

## ROYAL SUITE

Feel like you've stepped into your very own Boston Brownstone with our expansive sixth-floor Royal Suite. With step-out views of the Public Garden, this suite offers residential living at its finest, including a dining room seating eight, media room, service kitchen and baby grand piano. The Sanctuary outdoor terrace is steps away for al fresco dining or morning coffee.

## ROYAL SUITE

| LOCATION          | 6th floor                                                                                                                           |
|-------------------|-------------------------------------------------------------------------------------------------------------------------------------|
| VIEW              | Boston Public Garden                                                                                                                |
| SIZE              | 2,590 sq. ft.                                                                                                                       |
| EXTRA BED         | Rollaway or crib                                                                                                                    |
| 0 C C U P A N C Y | 3 adults, or 2 adults and 1 child                                                                                                   |
| BATHROOMS         | One full marble bathroom with<br>separate shower and bathtub,<br>plus guest powder room                                             |
| SUITE<br>FEATURES | May be configured as a Two-Bedroom Suite with<br>the connecting Deluxe Garden View King Room<br>Surround sound entertainment system |
|                   | Dining room seating 8                                                                                                               |
|                   | Service kitchen                                                                                                                     |
|                   | Private balcony overlooking<br>the Boston Public Garden                                                                             |
|                   | Baby grand piano                                                                                                                    |
|                   | Media room                                                                                                                          |