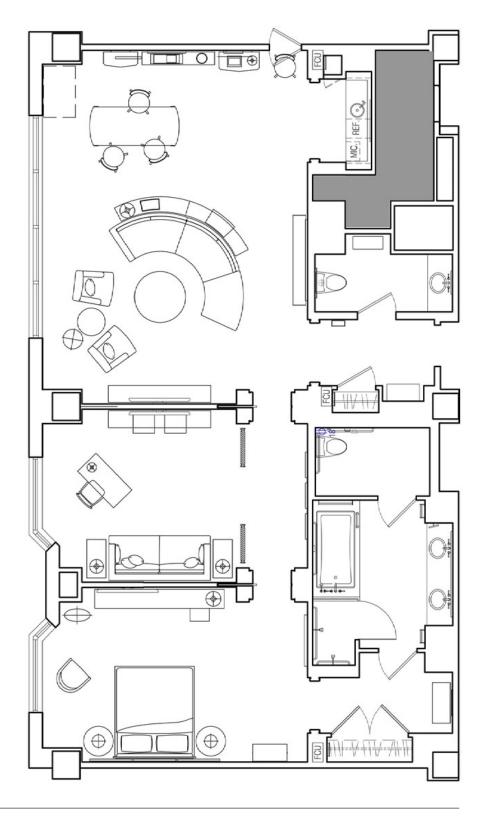

## GARDEN SUITE

| LOCATION          | 4th – 6th floors                                                                                                                                                                                                                               |
|-------------------|------------------------------------------------------------------------------------------------------------------------------------------------------------------------------------------------------------------------------------------------|
| VIEW              | Boston Public Garden                                                                                                                                                                                                                           |
| SIZE              | 1,200 sq. ft.                                                                                                                                                                                                                                  |
| EXTRA BED         | Rollaway or crib                                                                                                                                                                                                                               |
| 0 C C U P A N C Y | 3 adults, or 2 adults and 1 child                                                                                                                                                                                                              |
| BATHROOMS         | One full marble bathroom with separate<br>shower and bathtub plus a guest powder<br>room off of the entryway                                                                                                                                   |
| SUITE<br>FEATURES | May be configured as a Two-,<br>Three- or Four-Bedroom Suite<br>with the addition of connecting rooms<br>High-top dining area for four<br>Living area with large sofa and armchair<br>Wet bar with additional sink perfect<br>for entertaining |
|                   | Large living area with sofabed and two large armchairs                                                                                                                                                                                         |
|                   | Two 65" TVs                                                                                                                                                                                                                                    |