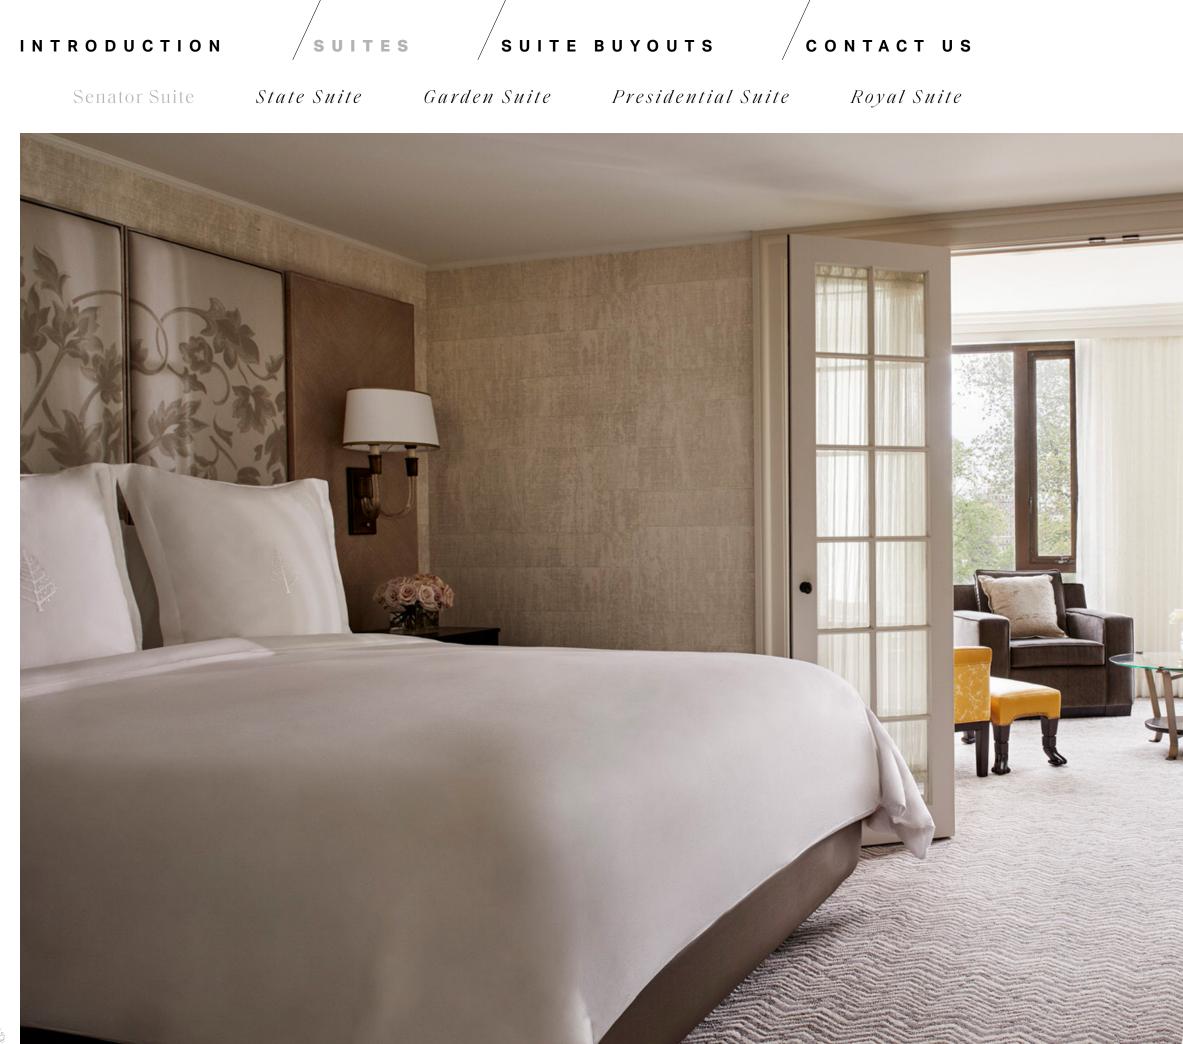

## SENATOR SUITE

A more spacious alternative to the Four Seasons Executive Suites, Senator Suites offer refuge from the bustling city with stunning views of the Boston Public Garden.

| Size   | 825 SQ. FT.                       |
|--------|-----------------------------------|
| Floors | 3 <sup>RD</sup> & 6 <sup>TH</sup> |
| View   | BOSTON<br>PUBLIC GARDEN           |

## SENATOR SUITE

| LOCATION          | 3rd & 6th floors                                                                                                |
|-------------------|-----------------------------------------------------------------------------------------------------------------|
| VIEW              | Boston Public Garden                                                                                            |
| SIZE              | 825 sq. ft.                                                                                                     |
| EXTRA BED         | Rollaway or crib                                                                                                |
| 0 C C U P A N C Y | 3 adults, or 2 adults and 1 child                                                                               |
| BATHROOMS         | One full marble bathroom with separate<br>shower and bathtub. Some suites feature<br>a second guest powder room |
| SUITE<br>FEATURES | Living area with sofabed and two<br>large armchairs                                                             |
|                   | Work desk with comfortable chair and charging station                                                           |
|                   | French doors separate the master bedroom from the living room, allowing an open flow as well as privacy         |
|                   | Two 65" TVs                                                                                                     |