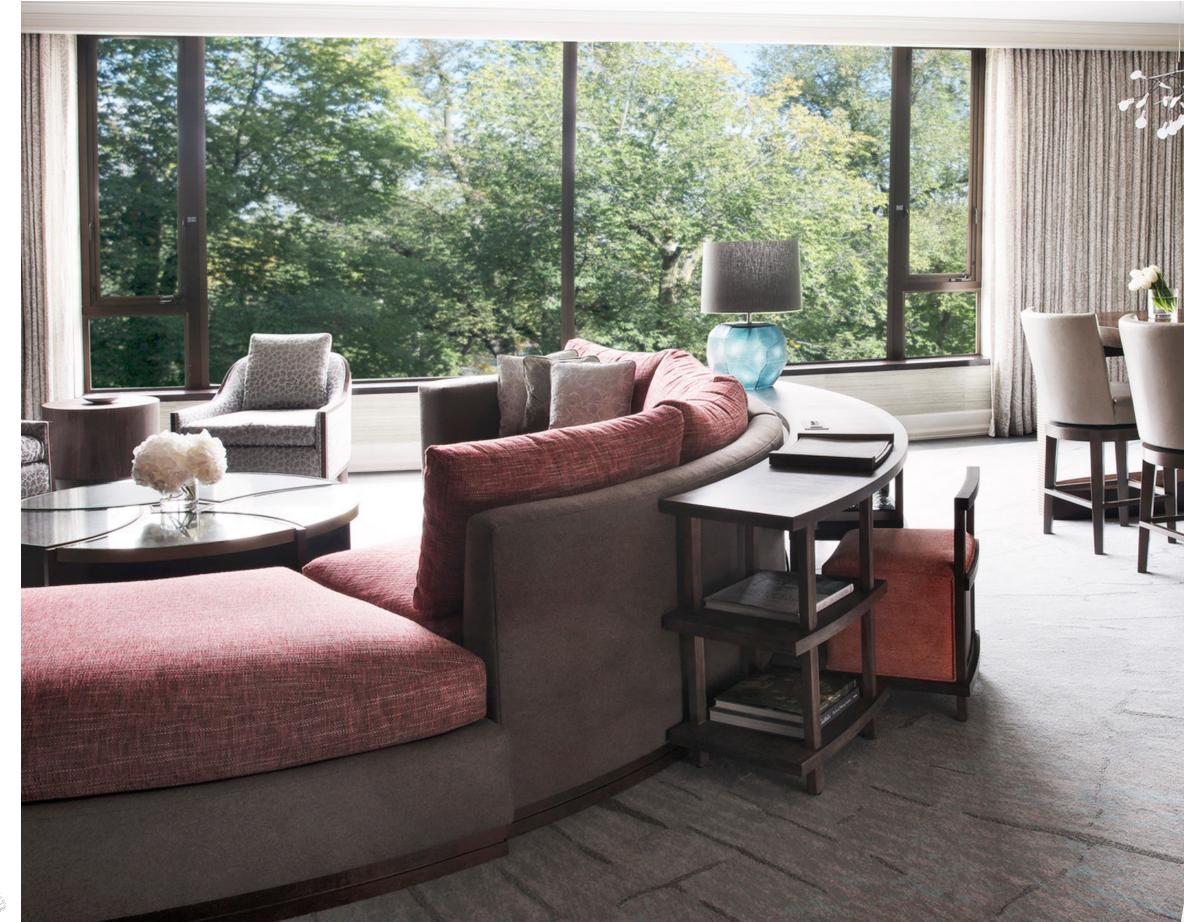

# PRESIDENTIAL SUITE

Overlooking the Public Garden, this spectacular suite features an updated New England design with the feel of a bespoke Boston townhouse.

| Size  | 1,700 SQ. FT.           |
|-------|-------------------------|
| Floor | <b>4</b> <sup>TH</sup>  |
| View  | BOSTON<br>PUBLIC GARDEN |
|       |                         |

## PRESIDENTIAL SUITE

| LOCATION          | 4th floor                                                                                                                     |
|-------------------|-------------------------------------------------------------------------------------------------------------------------------|
| VIEW              | Boston Public Garden                                                                                                          |
| SIZE              | 1,700 sq. ft.                                                                                                                 |
| EXTRA BED         | Rollaway or crib                                                                                                              |
| 0 C C U P A N C Y | 3 adults, or 2 adults and 1 child                                                                                             |
| BATHROOMS         | One full marble bathroom with separate shower<br>and bathtub plus a guest powder room off<br>of the entryway                  |
| SUITE<br>FEATURES | May be configured as a Two-Bedroom Suite with<br>the connecting Deluxe Garden View King Room<br>High-top dining area for four |
|                   | Living area with large sofa and armchair                                                                                      |
|                   | Wet bar with additional sink perfect for entertaining                                                                         |
|                   | Full media room with couch and working desk                                                                                   |
|                   | Large living area with sofabed and two large armchairs                                                                        |
|                   | Three 65" TVs                                                                                                                 |