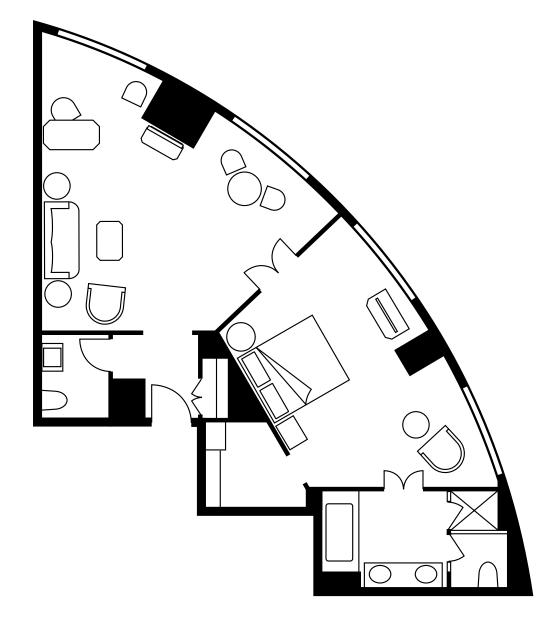

### FLOOR 4

Ask about connecting rooms or suites for additional space. We're always happy to personalize your Four Seasons Hotel Boston experience.

Price upon request

DISCOVER FOUR SEASONS HOTEL BOSTON

CONNECT WITH US AT: fourseasons.com/boston