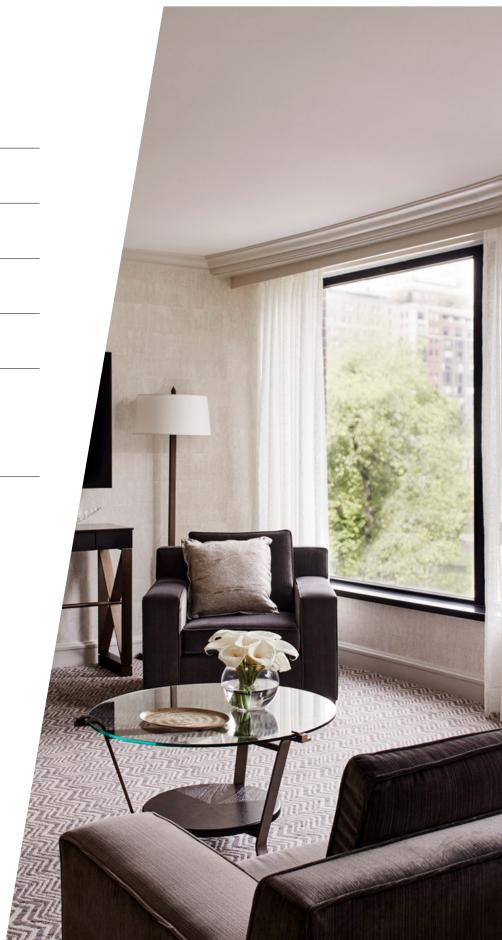

## STATE SUITE

With sweeping views of the Boston Common and the gold-domed State House, these one-bedroom suites feature a separate living area to unwind with family or entertain friends.

Size Floors

View

900 SQ. FT. 3<sup>RD</sup> - 8<sup>TH</sup> (ONE PER FLOOR)

BOSTON COMMON AND THE STATE HOUSE

Š

SUITE BUYOUTS

Senator Suite

State Suite

Garden Suite

Presidential Suite

## STATE SUITE

| LOCATION          | 3rd – 8th floors (one per floor)                                                                                                                                                                                                                                                                         |
|-------------------|----------------------------------------------------------------------------------------------------------------------------------------------------------------------------------------------------------------------------------------------------------------------------------------------------------|
| VIEW              | Boston Common and the State House                                                                                                                                                                                                                                                                        |
| SIZE              | 900 sq. ft.                                                                                                                                                                                                                                                                                              |
| EXTRA BED         | Rollaway or crib                                                                                                                                                                                                                                                                                         |
| 0 C C U P A N C Y | 3 adults, or 2 adults and 1 child                                                                                                                                                                                                                                                                        |
| BATHROOMS         | One full marble bathroom with separate<br>shower and bathtub plus a guest powder<br>room off of the entryway                                                                                                                                                                                             |
|                   |                                                                                                                                                                                                                                                                                                          |
| SUITE<br>FEATURES | May be configured as a Two-Bedroom Suite<br>with the connecting Deluxe City View King Room<br>Large living area with sofabed and<br>two large armchairs                                                                                                                                                  |
| ••••              | with the connecting Deluxe City View King Room<br>Large living area with sofabed and                                                                                                                                                                                                                     |
| ••••              | with the connecting Deluxe City View King Room<br>Large living area with sofabed and<br>two large armchairs                                                                                                                                                                                              |
| ••••              | with the connecting Deluxe City View King Room<br>Large living area with sofabed and<br>two large armchairs<br>Multipurpose table for working or dining                                                                                                                                                  |
| ••••              | <ul> <li>with the connecting Deluxe City View King Room</li> <li>Large living area with sofabed and<br/>two large armchairs</li> <li>Multipurpose table for working or dining</li> <li>High-top bar nook</li> <li>French doors separate the master<br/>bedroom from the living room, allowing</li> </ul> |