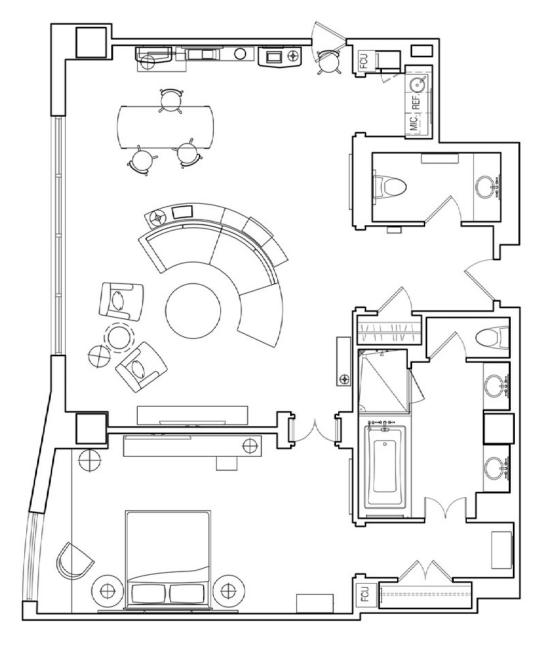

## SENATOR SUITE

| LOCATION          | 3rd & 6th floors                                                                                                |
|-------------------|-----------------------------------------------------------------------------------------------------------------|
| VIEW              | Boston Public Garden                                                                                            |
| SIZE              | 825 sq. ft.                                                                                                     |
| EXTRA BED         | Rollaway or crib                                                                                                |
| 0 C C U P A N C Y | 3 adults, or 2 adults and 1 child                                                                               |
| BATHROOMS         | One full marble bathroom with separate<br>shower and bathtub. Some suites feature<br>a second guest powder room |
| SUITE<br>FEATURES | Living area with sofabed and two<br>large armchairs                                                             |
|                   | Work desk with comfortable chair and charging station                                                           |
|                   | French doors separate the master bedroom from the living room, allowing an open flow as well as privacy         |
|                   | Two 65" TVs                                                                                                     |