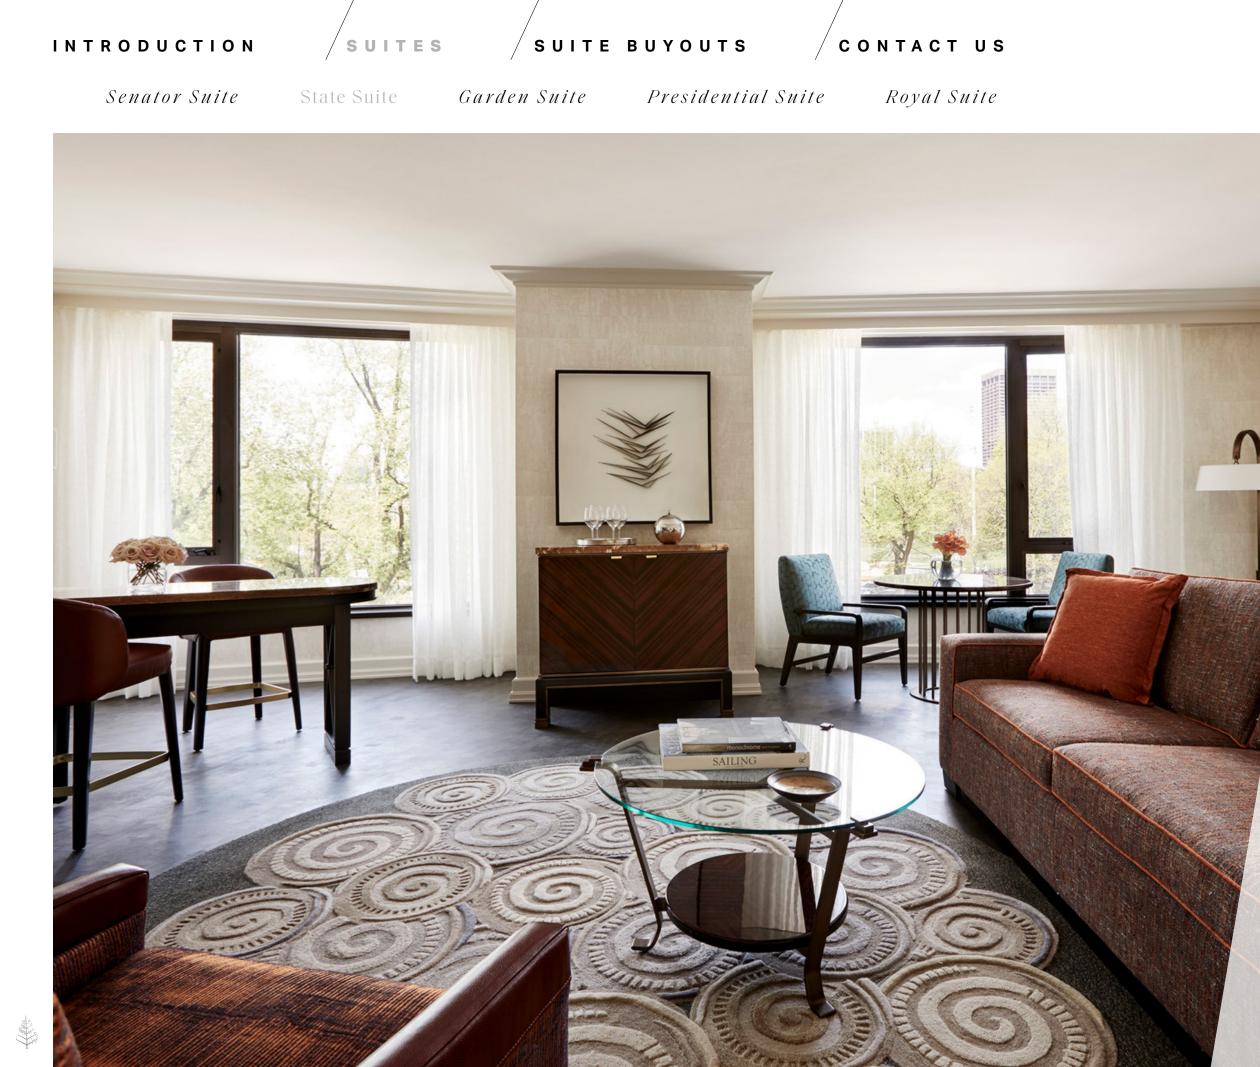

## STATE SUITE

With sweeping views of the Boston Common and the gold-domed State House, these one-bedroom suites feature a separate living area to unwind with family or entertain friends.

Size Floors

View

900 SQ. FT. 3<sup>RD</sup> - 8<sup>TH</sup> (ONE PER FLOOR)

BOSTON COMMON AND THE STATE HOUSE

Š

SUITE BUYOUTS

Senator Suite

State Suite

Garden Suite

Presidential Suite

## STATE SUITE

| LOCATION          | 3rd – 8th floors (one per floor)                                                                                                                                                                                                                                                                         |
|-------------------|----------------------------------------------------------------------------------------------------------------------------------------------------------------------------------------------------------------------------------------------------------------------------------------------------------|
| VIEW              | Boston Common and the State House                                                                                                                                                                                                                                                                        |
| SIZE              | 900 sq. ft.                                                                                                                                                                                                                                                                                              |
| EXTRA BED         | Rollaway or crib                                                                                                                                                                                                                                                                                         |
| 0 C C U P A N C Y | 3 adults, or 2 adults and 1 child                                                                                                                                                                                                                                                                        |
| BATHROOMS         | One full marble bathroom with separate<br>shower and bathtub plus a guest powder<br>room off of the entryway                                                                                                                                                                                             |
|                   |                                                                                                                                                                                                                                                                                                          |
| SUITE<br>FEATURES | May be configured as a Two-Bedroom Suite<br>with the connecting Deluxe City View King Room<br>Large living area with sofabed and<br>two large armchairs                                                                                                                                                  |
| ••••              | with the connecting Deluxe City View King Room<br>Large living area with sofabed and                                                                                                                                                                                                                     |
| ••••              | with the connecting Deluxe City View King Room<br>Large living area with sofabed and<br>two large armchairs                                                                                                                                                                                              |
| ••••              | with the connecting Deluxe City View King Room<br>Large living area with sofabed and<br>two large armchairs<br>Multipurpose table for working or dining                                                                                                                                                  |
| ••••              | <ul> <li>with the connecting Deluxe City View King Room</li> <li>Large living area with sofabed and<br/>two large armchairs</li> <li>Multipurpose table for working or dining</li> <li>High-top bar nook</li> <li>French doors separate the master<br/>bedroom from the living room, allowing</li> </ul> |