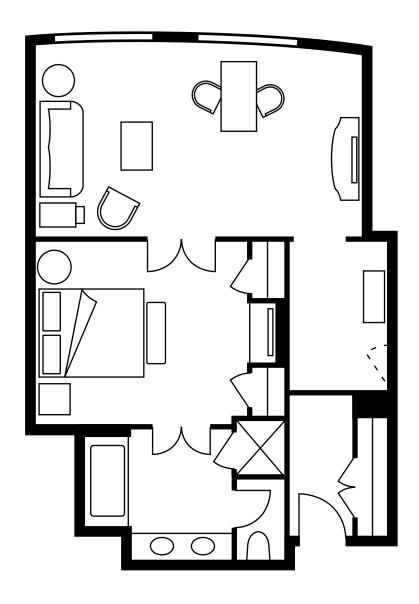

## SENATOR SUITE

| LOCATION          | 3rd & 6th floors                                                                                                |
|-------------------|-----------------------------------------------------------------------------------------------------------------|
| VIEW              | Boston Public Garden                                                                                            |
| SIZE              | 825 sq. ft.                                                                                                     |
| EXTRA BED         | Rollaway or crib                                                                                                |
| 0 C C U P A N C Y | 3 adults, or 2 adults and 1 child                                                                               |
| BATHROOMS         | One full marble bathroom with separate<br>shower and bathtub. Some suites feature<br>a second guest powder room |
| SUITE<br>FEATURES | Living area with sofabed and two<br>large armchairs                                                             |
|                   | Work desk with comfortable chair and charging station                                                           |
|                   | French doors separate the master bedroom from the living room, allowing an open flow as well as privacy         |
|                   | Two 65" TVs                                                                                                     |