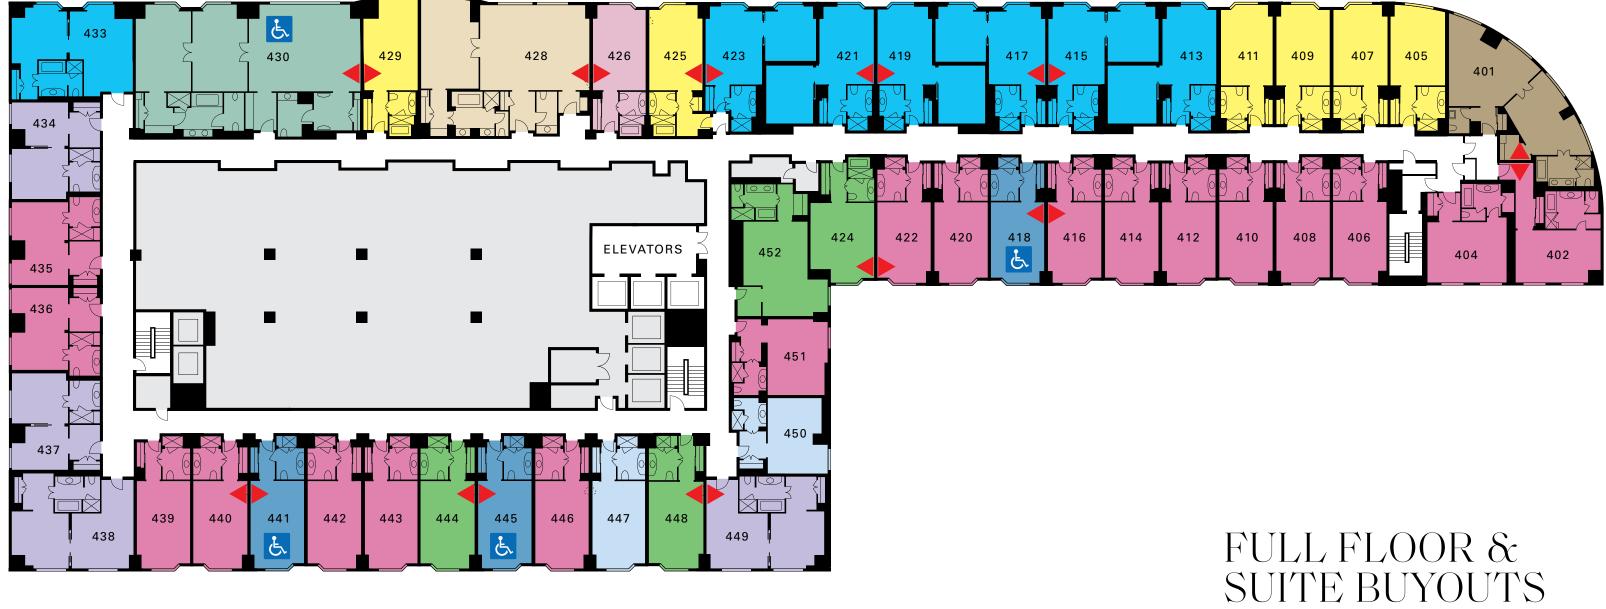

### FLOOR 4

Ask about connecting rooms or suites for additional space. We're always happy to personalize your Four Seasons Hotel Boston experience.

Price upon request

DISCOVER FOUR SEASONS HOTEL BOSTON

CONNECT WITH US AT: fourseasons.com/boston