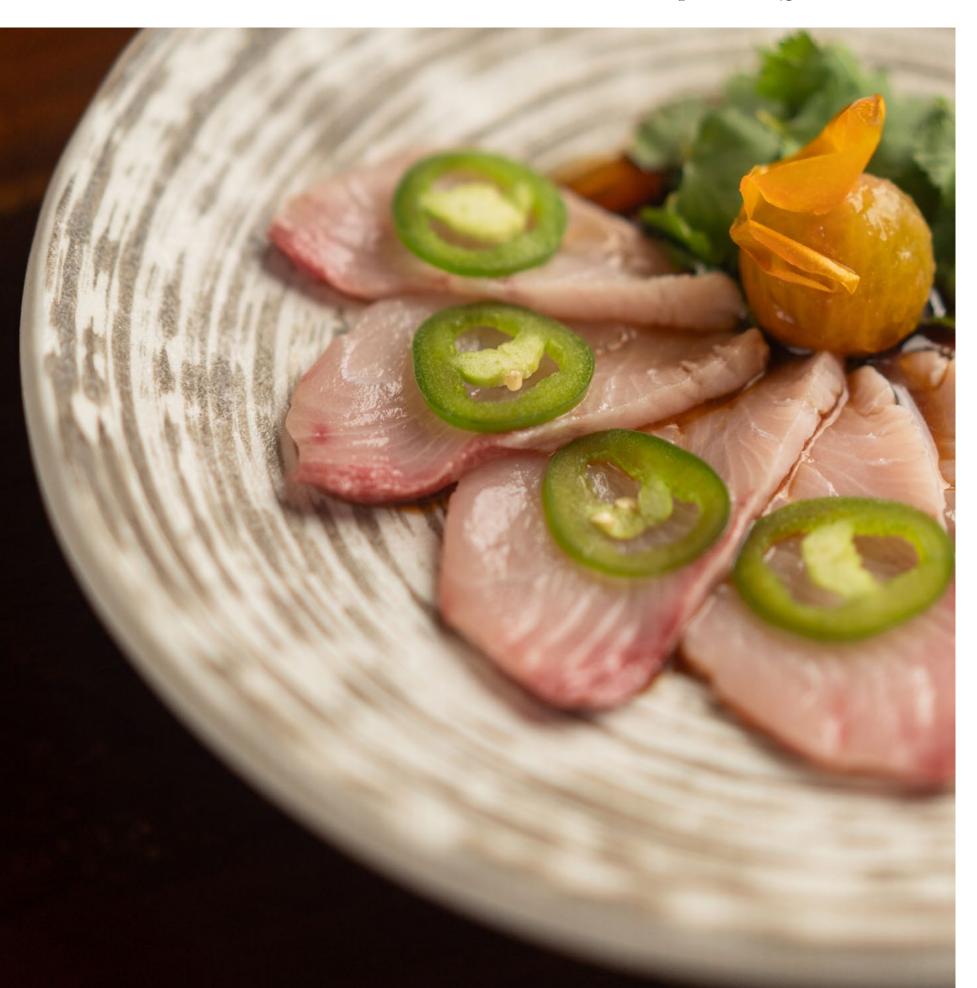

### STARTERS

SNACKED SCALLOPS Butter, Zucchini Velouté (Dairy/Nuts/Molluscs)

LOBSTER SALAD Vegetables and Pineapple Tartar with Coriander, Avocado Cream (Crustaceans/Sulfites)

WHITE FISH CARPACCIO Crispy Fennel with Ginger (Gluten/Fish/Sulfites/Celery)

### MAIN COURSES

UMETE - FISHERMAN'S CATCH OF THE DAY Curry and Coconut Sauce, Sweet Potato Mousseline (Fish/Dairy/Nut/Sulfites)

PAN-FRIED BEEF FILLET Potato Gnocchi and Mushrooms, Truffle Beef Juice (Gluten/Egg/Dairy/Celery/Sulfites)

ROASTED LOBSTER Butter, Risotto with Paella Spices (Crustaceans/Fish/Dairy/Celery/Sulfites)

POTATO GNOCCHI Mushroom Carpaccio and Truffle Cream (Gluten/Dairy/Celery/Sulfites)