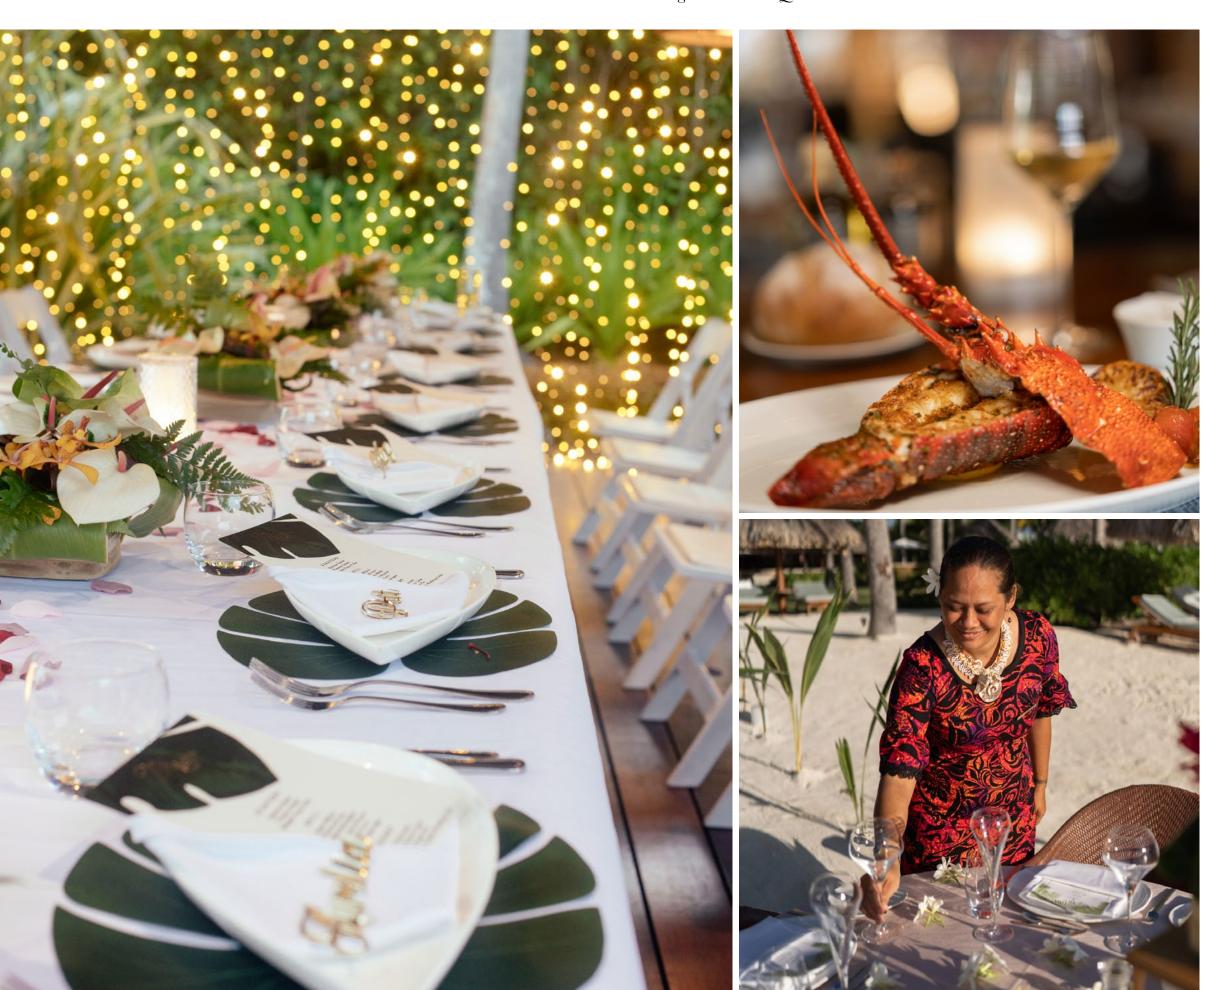

# PRIVATE VILLA SOIREE

Experience our most exclusive setting for your private dinner, set on the white sand, and overlooking the turquoise lagoon and Mount Otemanu. The warm glow of string lights reflects the stars above, while your private chef and server attend to every detail of your magical evening.

### THIS PACKAGE INCLUDES:

Bottle of Deutz Champagne

Pool tray with canapes (6) pieces per person and fresh fruit

(1) Lei Crown and (1) Flower Crown

Family-style BBQ dinner

Bottled water and soft drinks

Select red and white wine

(2) shots of rhum arrange

Assorted coffees and teas

Acoustic guitar player/singer (3 hours)

Lighting and floral centerpiece

Private chef and private server

### PRICE FOR PRIVATE SOIREE IN A PREMIUM BEACHFRONT VILLA ESTATE FOR TWO: 370,000 XPF

PRICE FOR PRIVATE SOIREE IN A THE PRESIDENTIAL BEACHFRONT VILLA ESTATE FOR TWO: 520,000 XPF

ADDITIONAL GUESTS: 80,000 XPF EACH