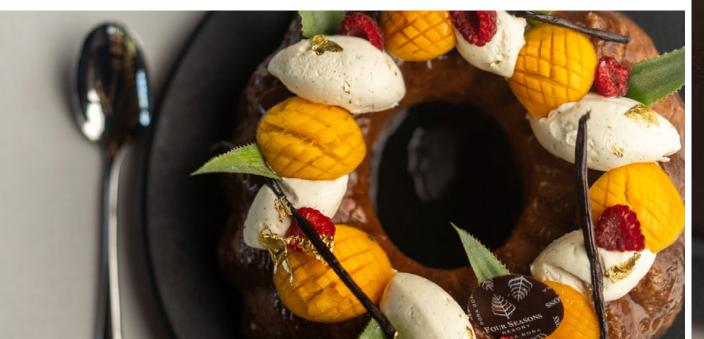

### DESSERTS

**SWEET SENSATION** (to share) Light Coconut Mousse Filled with Raspberry Confit in a Chocolate Heart Shell, Praline Shortbread (Egg/Soy/Dairy/Nut)

< >

OUTRIGGER CANOE Dark Chocolate Canoe, filled with Mango, Coconut, and Passion Fruit Sorbet; Fresh Local Fruits, and Tropical Fruit Confit (Soy/Nut)