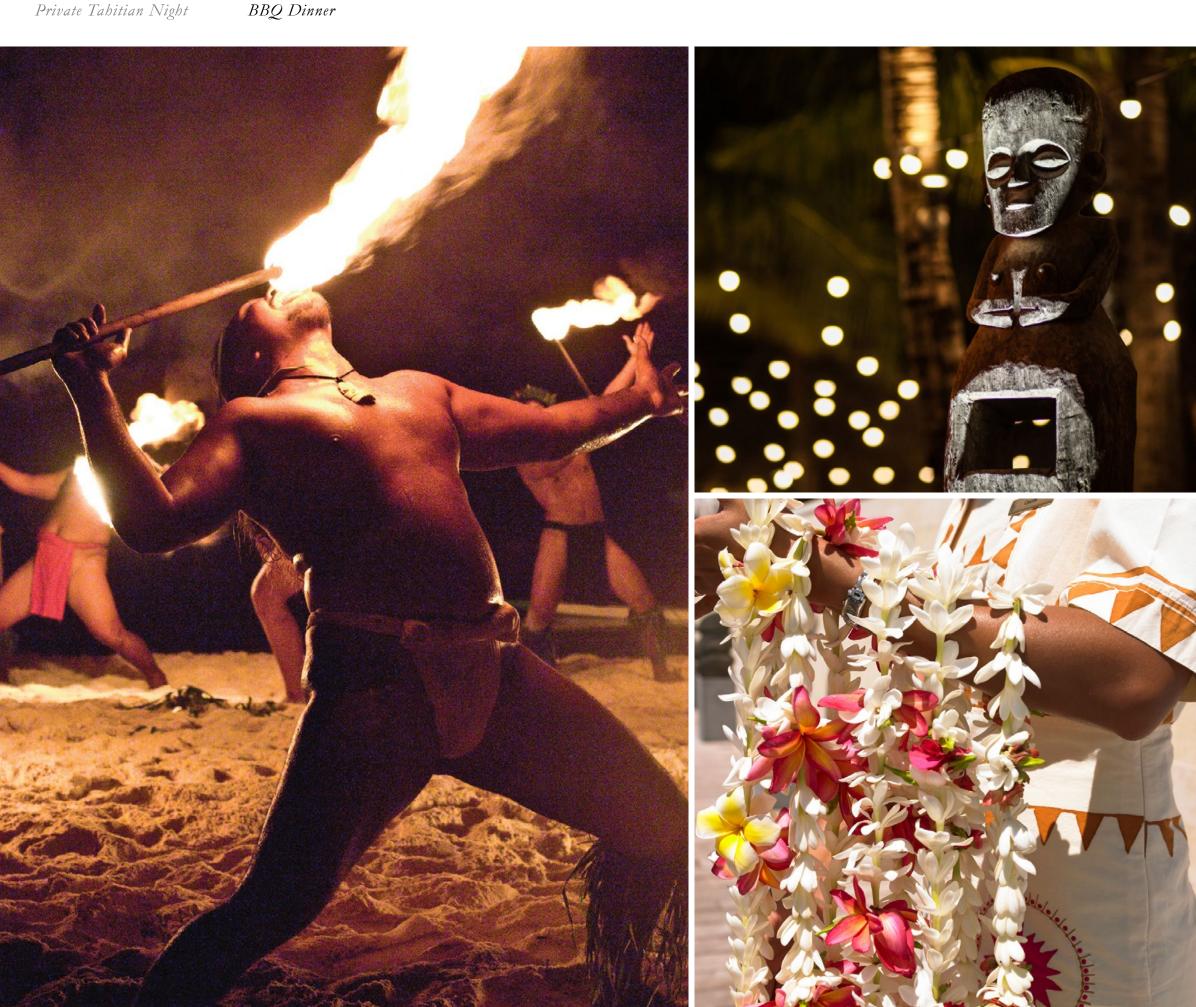

# PRIVATE TAHITIAN NIGHT

Join us for a feast for all senses. Enjoy a family-style traditional Tahitian dinner while Polynesian performers sing, dance and play music. Perfect enhancement: end the evening with a spectacular fire dance performance.

### THIS PACKAGE INCLUDES:

Welcome Mai Tai cocktail in coconut

Family-style Tahitian menu

Water and soft drinks

Flower leis

Polynesian dance and music show (20 minutes)

Lighting and flower centrepiece

PRICE FOR 4 PEOPLE: 278,000 XPF COST PER ADDITIONAL PERSON: 47,750 XPF

### Suggested Enhancements:

Fire dance and drum show to enlighten your dinner FROM 80,000 XPF

< >

View Private Tahitian Night Dinner Menu >

¥

DETAILS

CONNECT WITH US

Sunset Motu & Exclusive Dinner