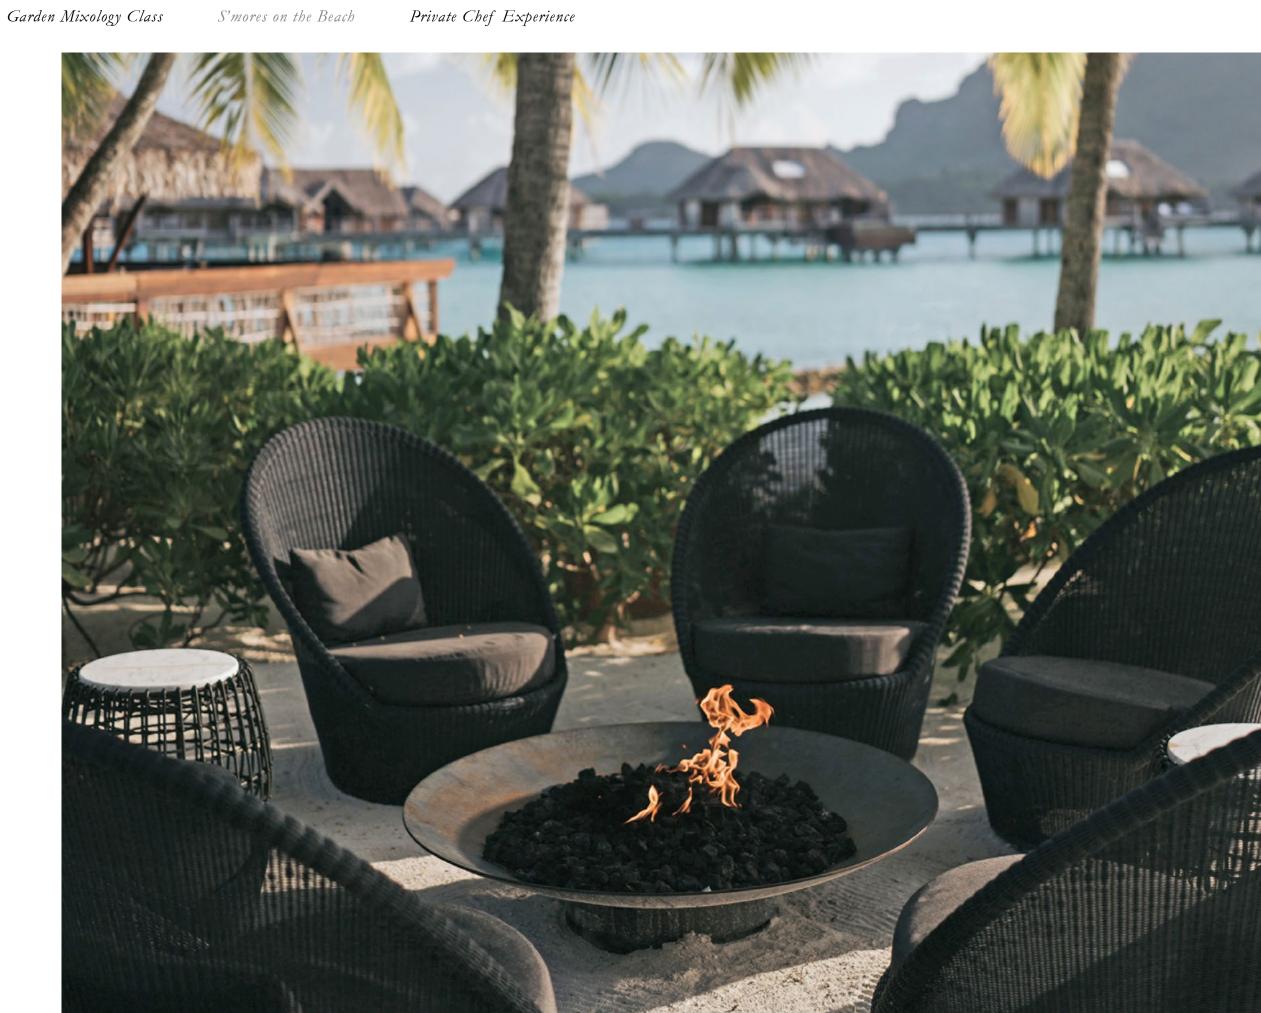

# SUNSET MOTU DINNER

 $\langle \rangle$ 

An experience you'll always remember. Board an outrigger canoe to a private white-sand islet, where we'll greet you with Champagne followed by a gourmet dinner as the sun sets into the horizon.

### THIS PACKAGE INCLUDES:

Private island location

Club car pickup from your room followed by a canoe ride to the Motu

Romantic lighting and flower centrepiece

A bottle of champagne for two

Three-course dinner crafted by Executive Chef

PRICE FOR 2 PEOPLE: 121,000 XPF COST PER ADDITIONAL PERSON: 52,550 XPF (Available for up to 4 people)

Suggested Enhancements:

Fire dance and drum show for an exciting local touch **FROM 80,000 XPF** 

One-hour photo shoot to keep memories of this magical night **74,000 XPF** 