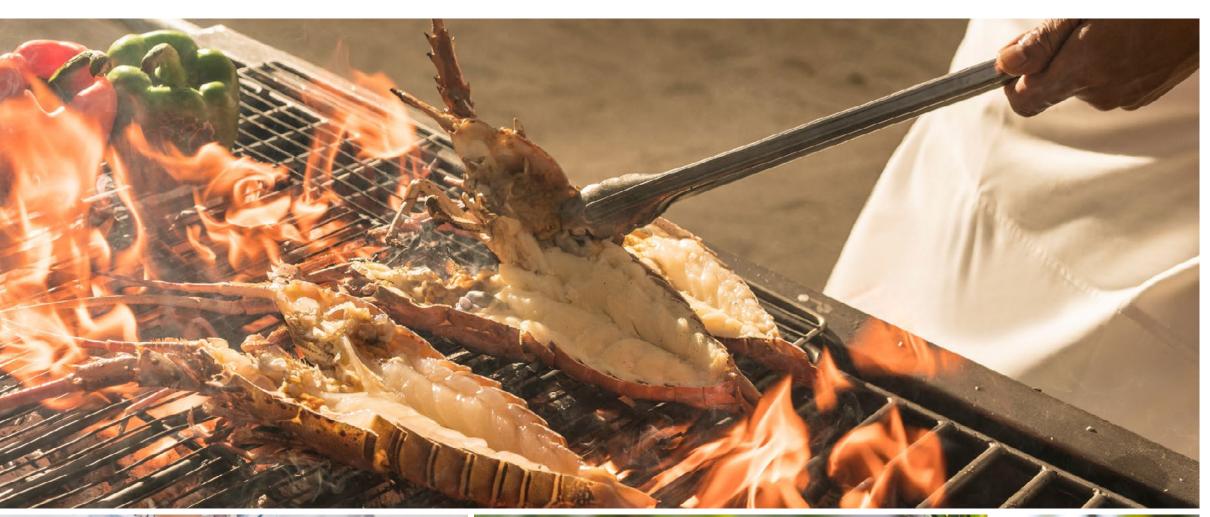

ROASTED LOBSTER Butter, Risotto with Paella Spices (Crustaceans/Fish/Dairy/Celery/Sulfites)

POTATO GNOCCHI Mushroom Carpaccio and Truffle Cream (Gluten/Dairy/Celery/Sulfites)