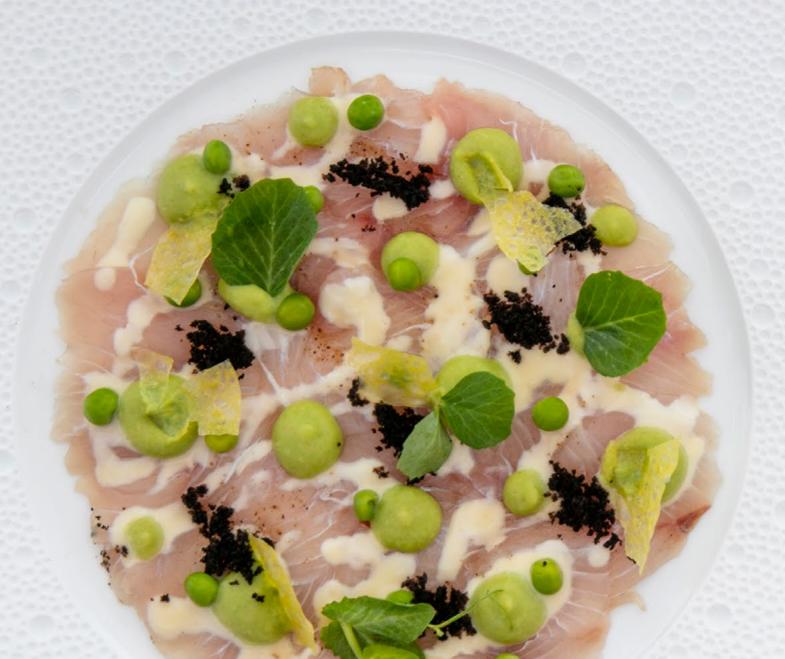

# EXCLUSIVE DINNER MENU

### STARTERS

SNACKED SCALLOPS Butter, Zucchini Velouté (Dairy/Nuts/Molluscs)

LOBSTER SALAD Vegetables and Pineapple Tartar with Coriander, Avocado Cream (Crustaceans/Sulfites)

WHITE FISH CARPACCIO Crispy Fennel with Ginger (Gluten/Fish/Sulfites/Celery)