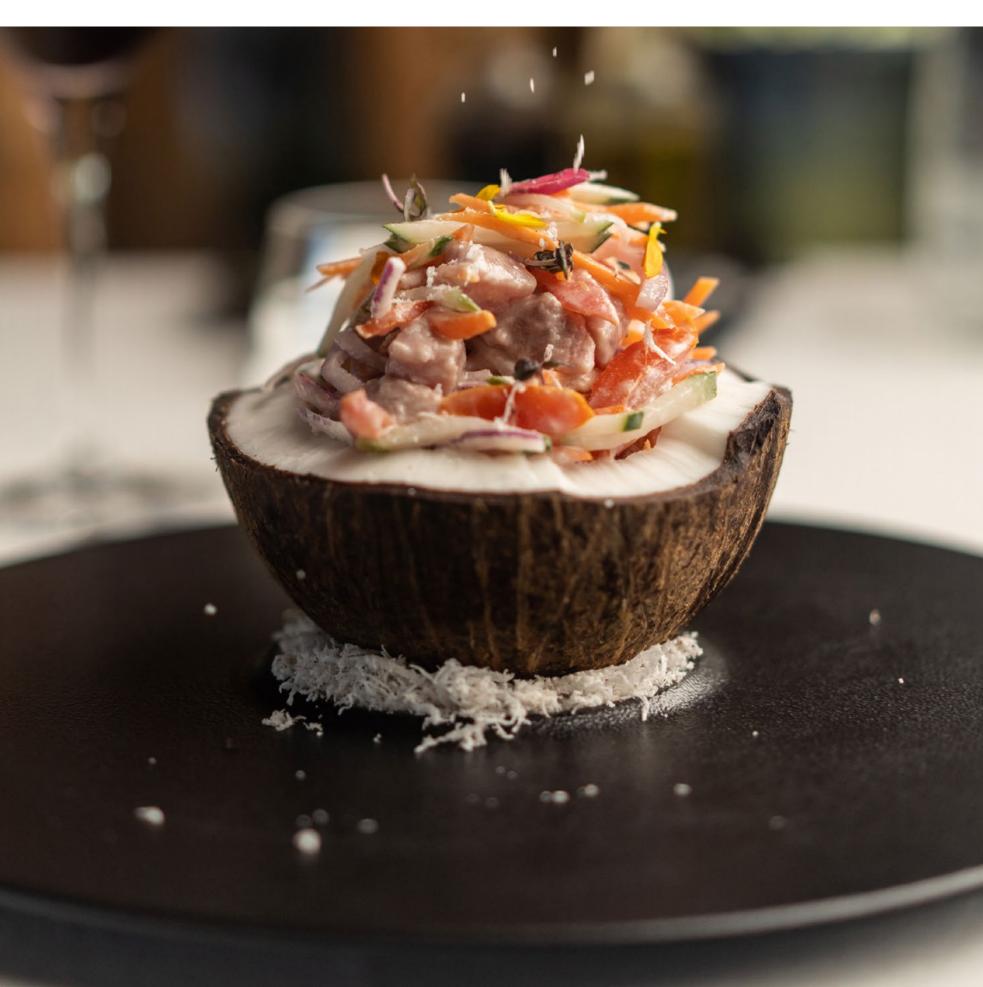

### STARTERS

SNACKED SCALLOPS Butter, Zucchini Velouté (Dairy/Nuts/Molluscs)

LOBSTER SALAD Vegetables and Pineapple Tartar with Coriander, Avocado Cream (Crustaceans/Sulfites)

WHITE FISH CARPACCIO Crispy Fennel with Ginger (Gluten/Fish/Sulfites/Celery)