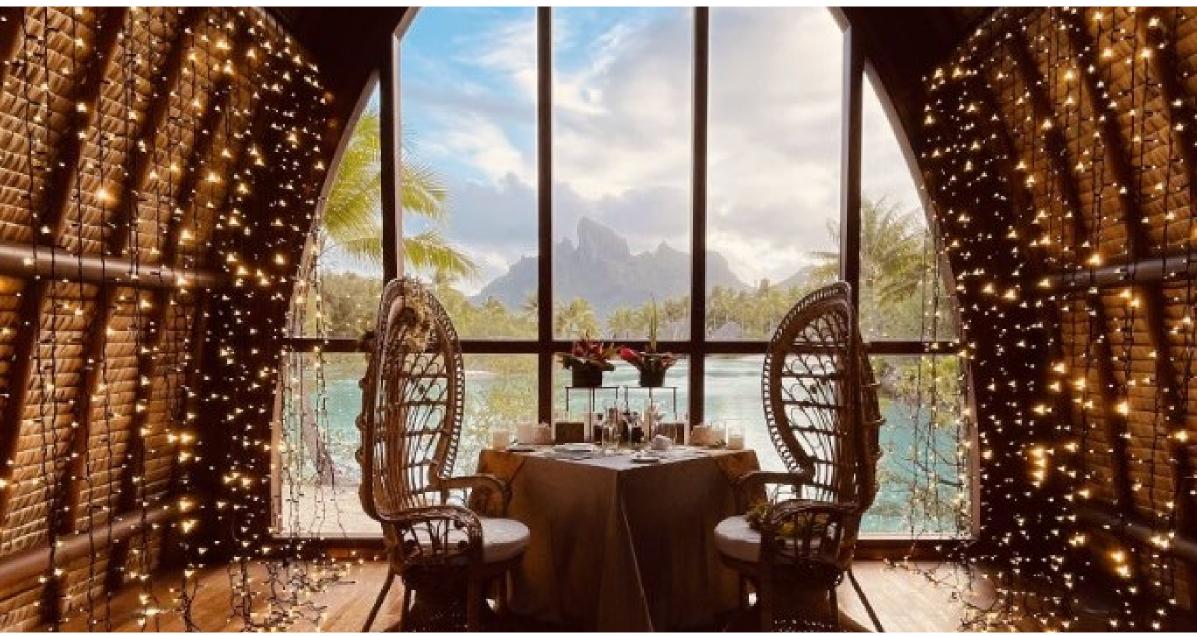

# PRIVATE VILLA SOIREE

Experience our most exclusive setting for your private dinner, set on the white sand, and overlooking the turquoise lagoon and Mount Otemanu. The warm glow of string lights reflects the stars above, while your private chef and server attend to every detail of your magical evening.