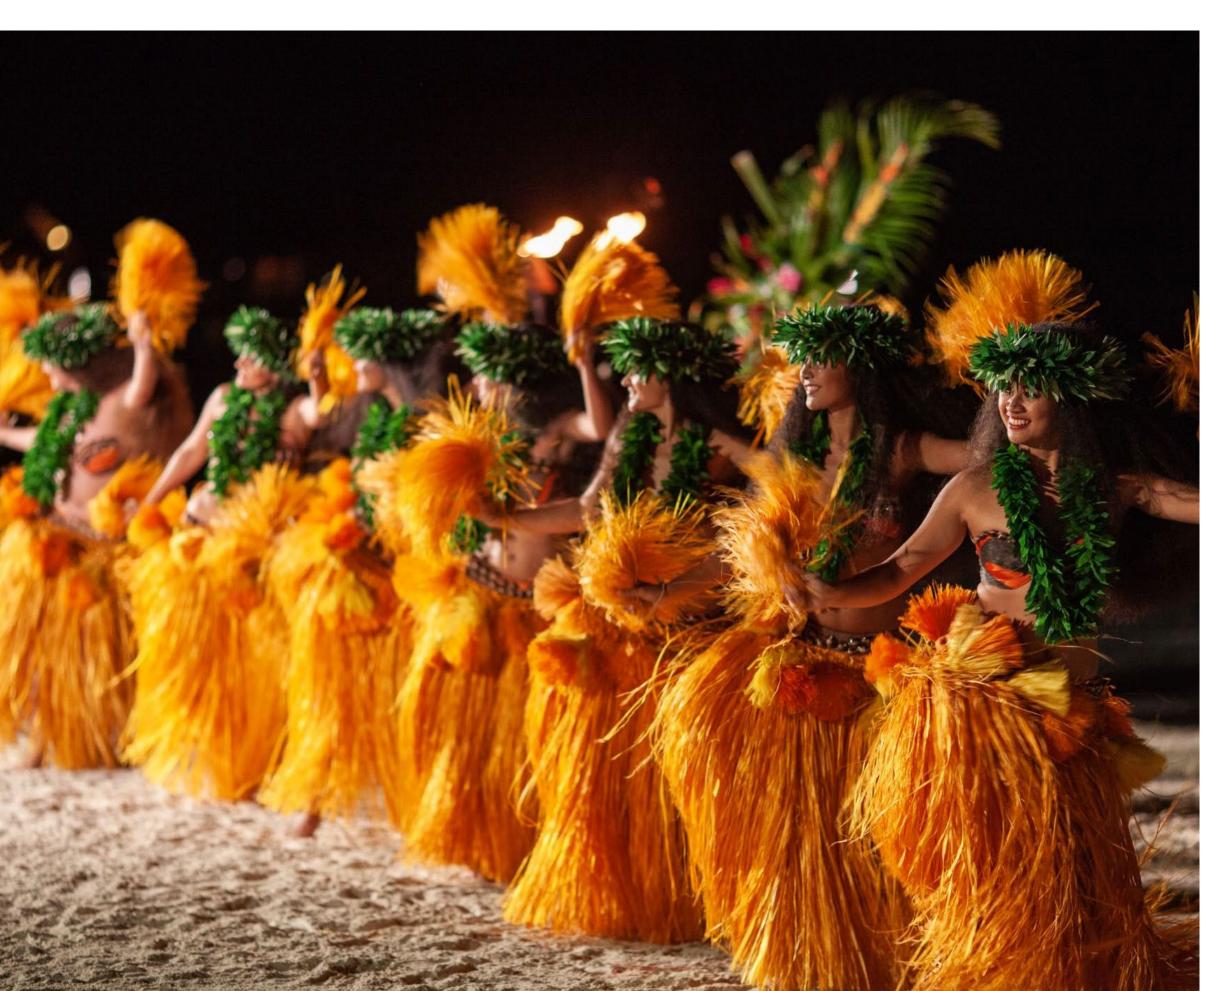

# PRIVATE TAHITIAN NIGHT

Join us for a feast for all senses. Enjoy a family-style traditional Tahitian dinner while Polynesian performers sing, dance and play music. Perfect enhancement: end the evening with a spectacular fire dance performance.

### THIS PACKAGE INCLUDES:

Welcome Mai Tai cocktail in coconut

Family-style Tahitian menu

Water and soft drinks

Flower leis

Polynesian dance and music show (20 minutes)

Lighting and flower centrepiece

PRICE FOR 4 PEOPLE: 278,000 XPF COST PER ADDITIONAL PERSON: 47,750 XPF

### Suggested Enhancements:

Fire dance and drum show to enlighten your dinner FROM 80,000 XPF

< >

View Private Tahitian Night Dinner Menu >

¥

DETAILS

CONNECT WITH US

Sunset Motu & Exclusive Dinner