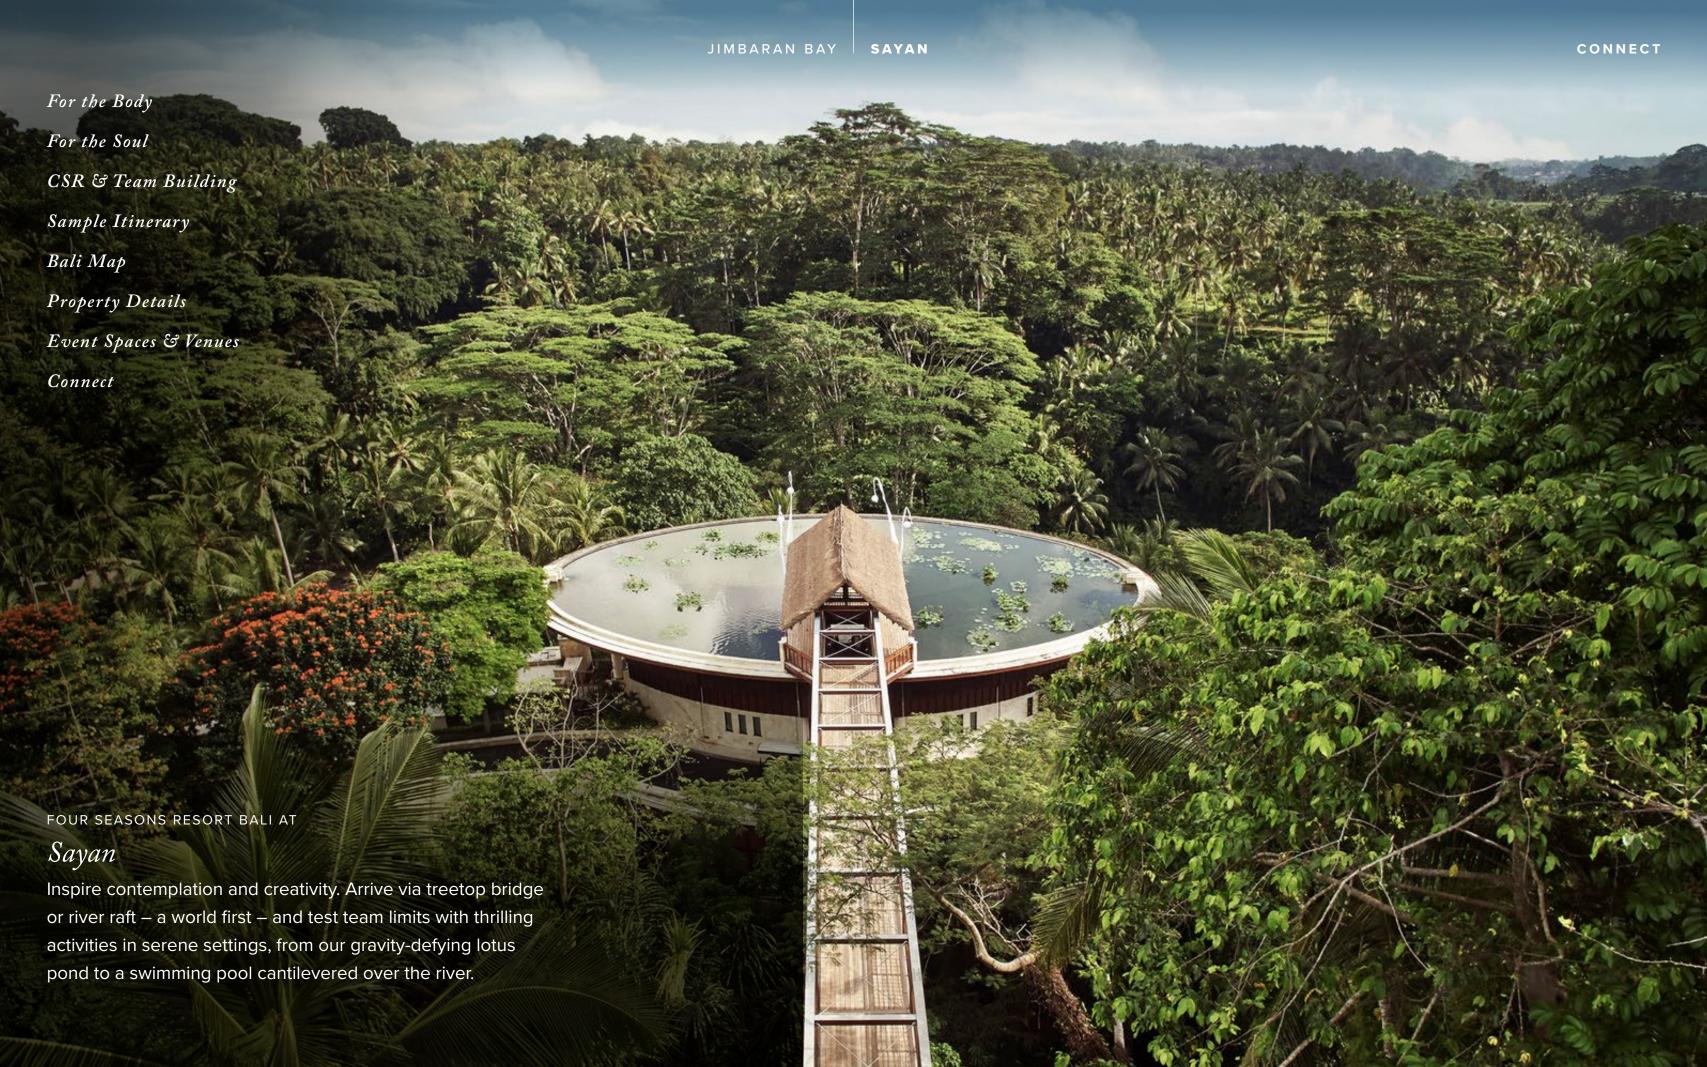

### MORNING

RIVER RAFT TRANSFER Travel by road or arrive by river raft at Four Seasons Sayan.

## EVENING

DEFY GRAVITY Savour a shared meal at the rooftop lotus pond overlooking the jungled Ayung River valley.

Itinerary Continued >

For the Body

For the Soul

CSR & Team Building

Sample Itinerary

Bali Map