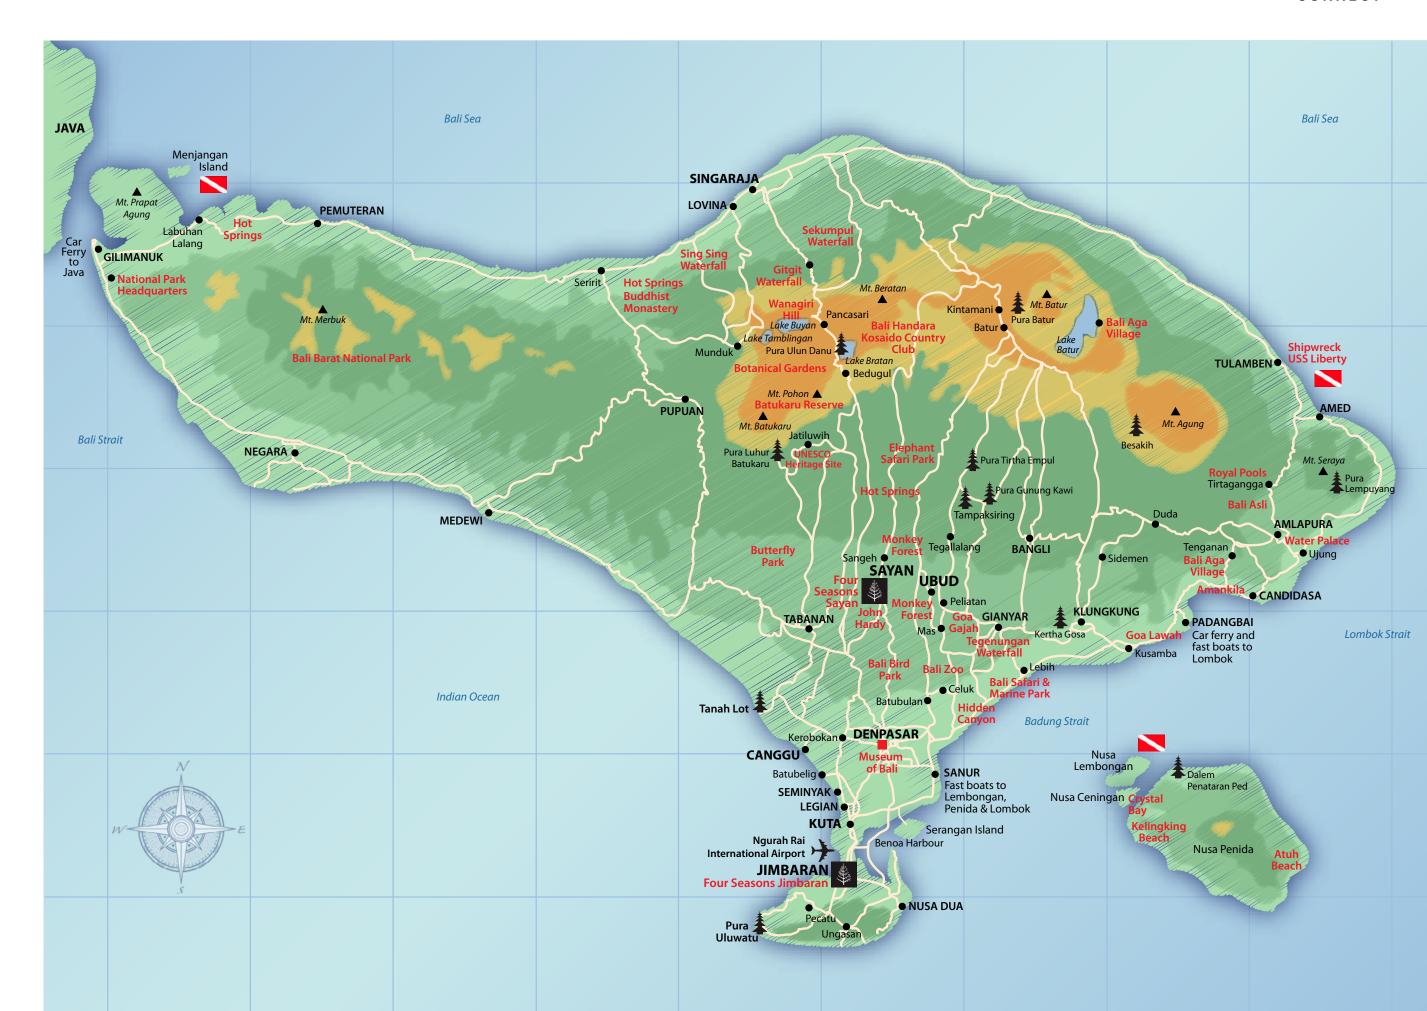

# Day Four

### MORNING

RIVER RAFT TRANSFER Travel by road or arrive by river raft at Four Seasons Sayan.

#### **AFTERNOON**

GROUP WELLNESS
Connect with communal wellness
through a Sacred Nap, yoga
or meditation session.

## EVENING

DEFY GRAVITY Savour a shared meal at the rooftop lotus pond overlooking the jungled Ayung River valley.

Itinerary Continued >

For the Body

For the Soul

CSR & Team Building

Sample Itinerary

Bali Map

## MORNING

BALINESE FARMING
IMMERSION Discover authentic
village life with our Rice Farmer
Experience complete with spa
treatment and lunch.

## **AFTERNOON**

CULTURAL DISCOVERY Explore Bali with a range of off-site tours, including trekking, cycling and village excursions.

### **EVENING**

LOCAL FLAVOURS Enjoy sublime views and "Taste of the Archipelago" Indonesian cuisine.

For the Body

For the Soul

CSR & Team Building

Sample Itinerary

Bali Map

Property Details