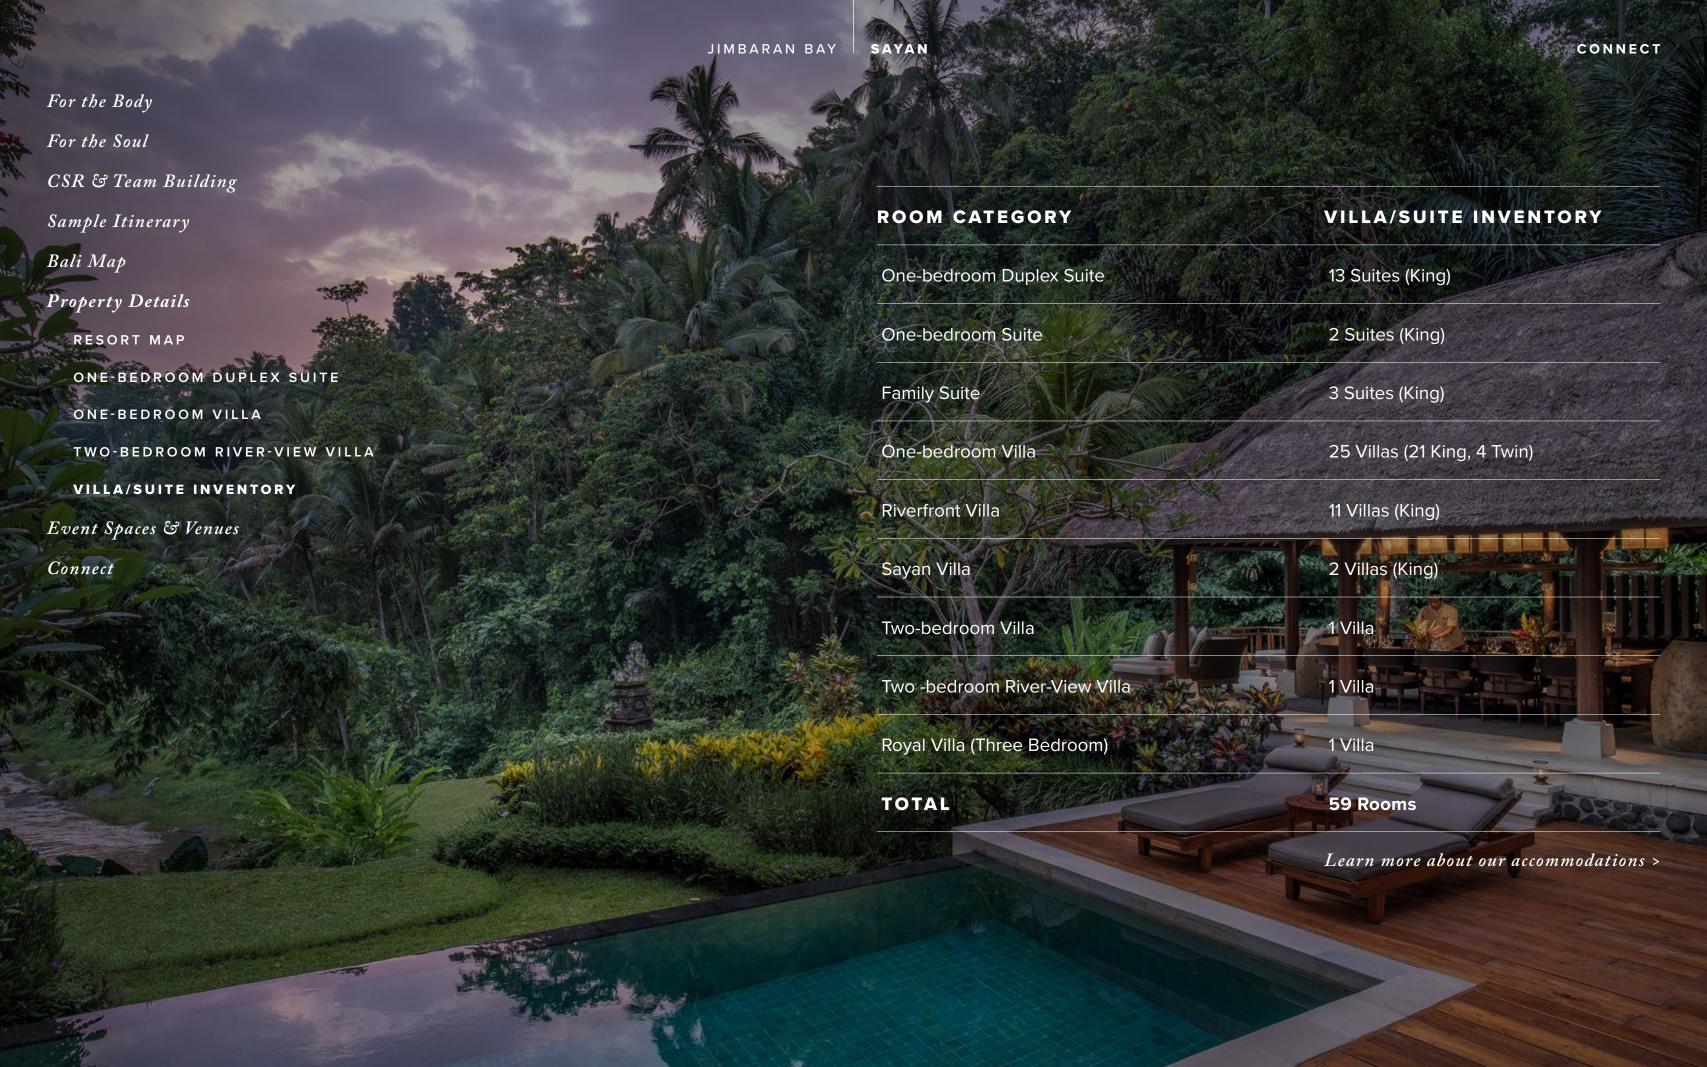

## RESORT MAP

ONE-BEDROOM DUPLEX SUITE

ONE-BEDROOM VILLA

TWO-BEDROOM RIVER-VIEW VILLA

VILLA/SUITE INVENTORY

Event Spaces & Venues

Connect

| VILLA TYPE ROOMS                     | VILLA INVENTORY              |
|--------------------------------------|------------------------------|
| One-bedroom Garden Villa             | 52 villas (33 King, 19 Twin) |
| One-bedroom Jimbaran Bay Villa       | 25 villas (22 King, 3 Twin)  |
| Deluxe Villa (One Bedroom)           | 25 villas (20 King, 5 Twin)  |
| Premier Ocean Villa (One Bedroom)    | 30 villas (27 King, 3 Twin)  |
| Family Premier Villa                 | 7 villas                     |
| Two-bedroom Garden Villa             | 1 villas                     |
| Two-bedroom Jimbaran Bay Villa       | 2 villas                     |
| Two-bedroom Premier Ocean Villa      | 2 villas                     |
| Royal Villa (Two Bedroom)            | 1 villa                      |
| Imperial Villa (Three Bedroom)       | 1 villa                      |
| Two-bedroom Residence Villa          | 2 villas                     |
| Three-bedroom Garden Residence Villa | 1 villa                      |
| Three-bedroom Residence Villa        | 4 villas                     |
| Four-bedroom Residence Villa         | 2 villas                     |
| TOTAL                                | 155 Villas                   |