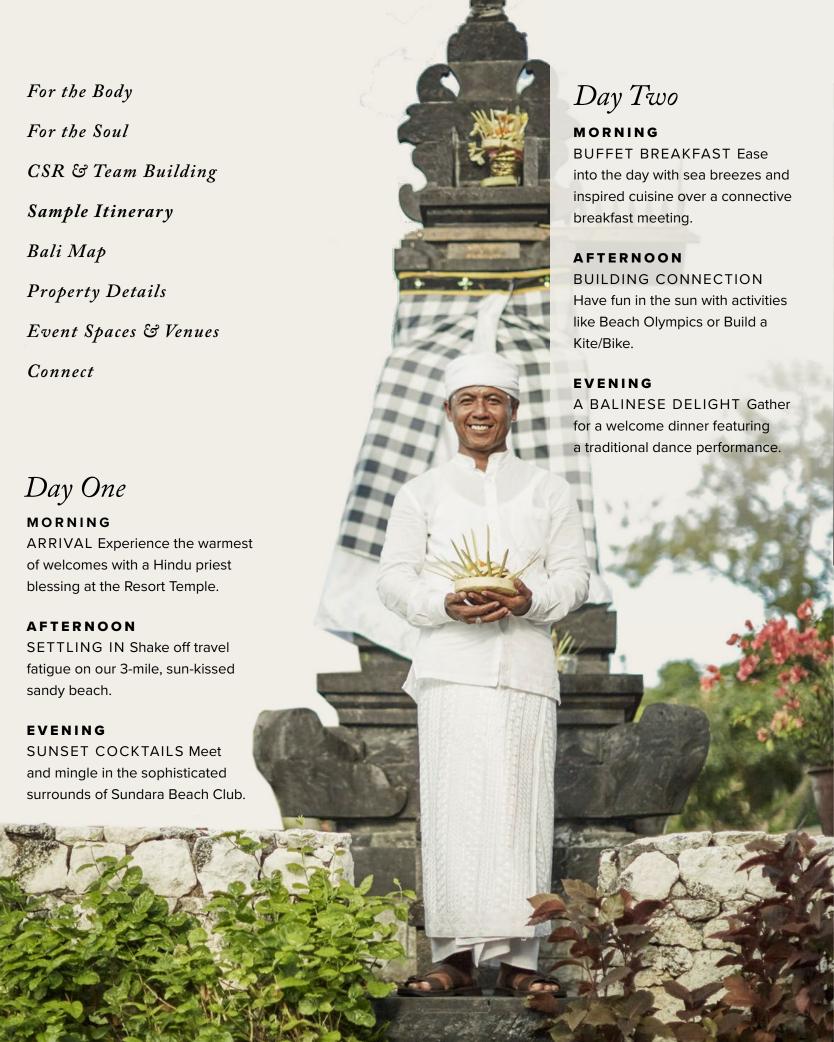

# Day Four

### MORNING

RIVER RAFT TRANSFER Travel by road or arrive by river raft at Four Seasons Sayan.

#### **AFTERNOON**

GROUP WELLNESS
Connect with communal wellness
through a Sacred Nap, yoga
or meditation session.

## EVENING

DEFY GRAVITY Savour a shared meal at the rooftop lotus pond overlooking the jungled Ayung River valley.

Itinerary Continued >



For the Body

For the Soul

CSR & Team Building

Sample Itinerary

Bali Map

Property Details

Event Spaces & Venues

Connect



## MORNING

BALINESE FARMING
IMMERSION Discover authentic
village life with our Rice Farmer
Experience complete with spa
treatment and lunch.

## **AFTERNOON**

CULTURAL DISCOVERY Explore Bali with a range of off-site tours, including trekking, cycling and village excursions.

### **EVENING**

LOCAL