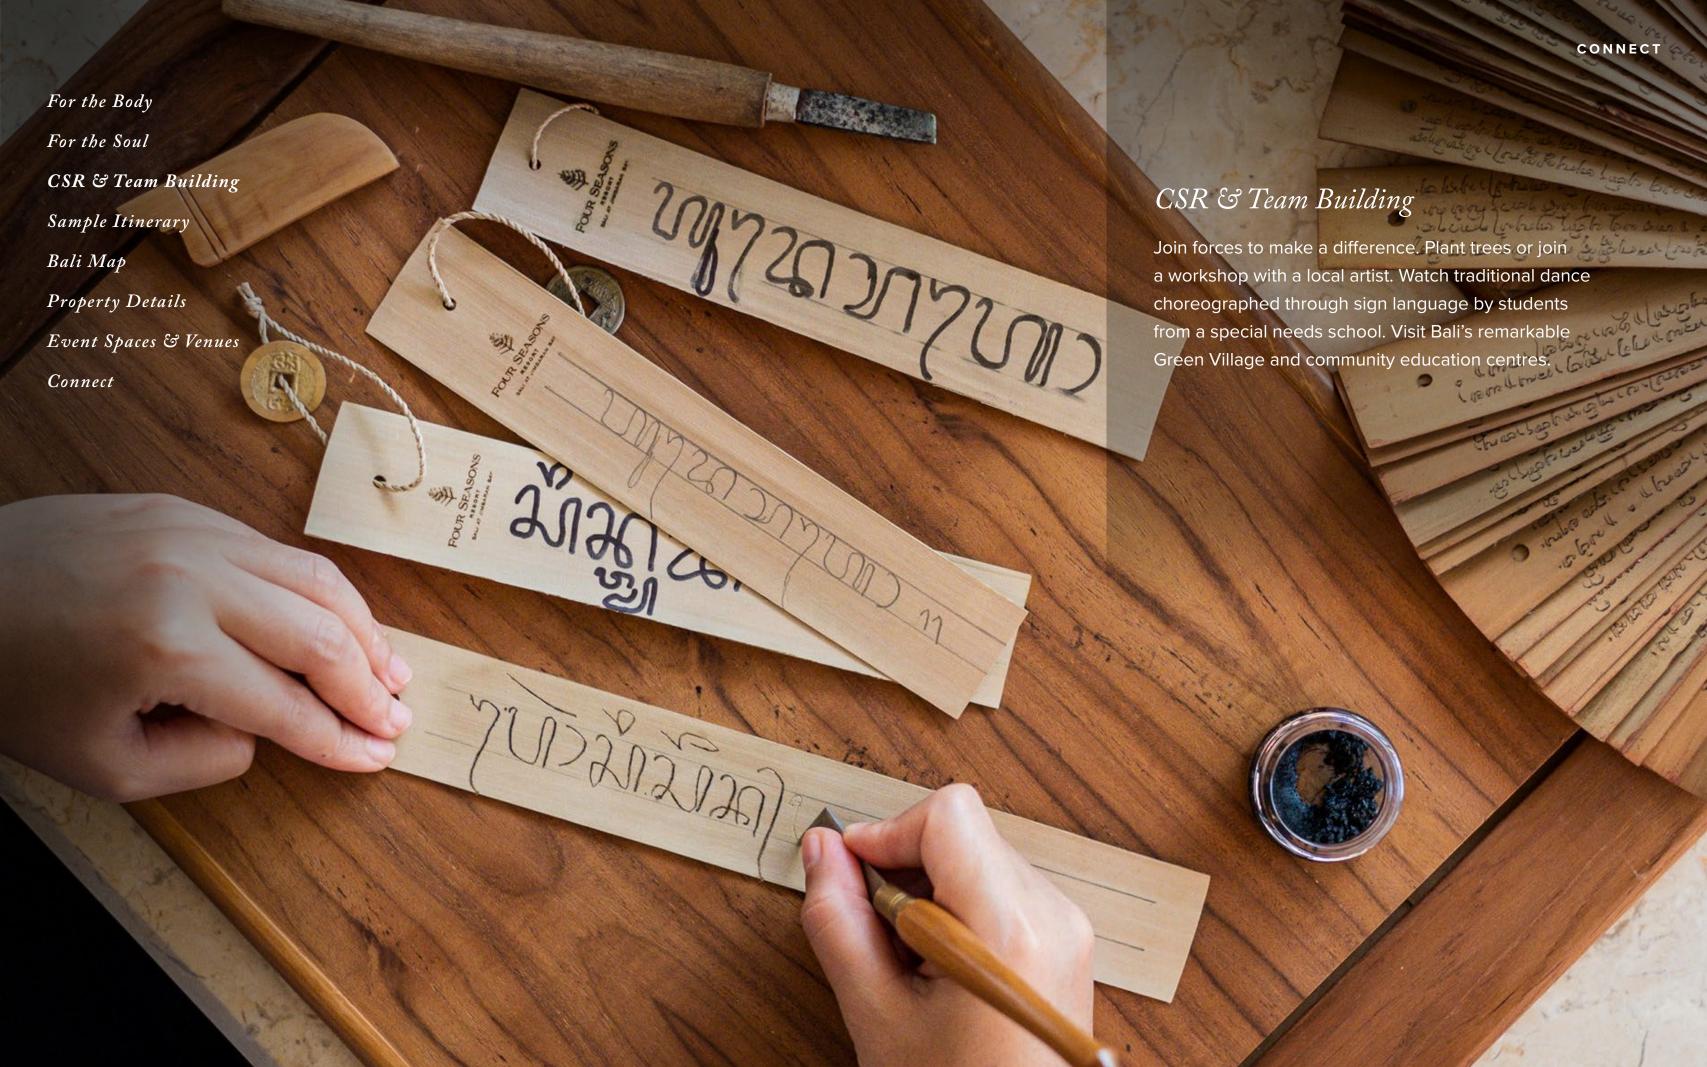

# Day Four

### MORNING

RIVER RAFT TRANSFER Travel by road or arrive by river raft at Four Seasons Sayan.

#### **AFTERNOON**

GROUP WELLNESS
Connect with communal wellness
through a Sacred Nap, yoga
or meditation session.

## EVENING

DEFY GRAVITY Savour a shared meal at the rooftop lotus pond overlooking the jungled Ayung River valley.

Itinerary Continued >



For the Body

For the Soul

CSR & Team Building

Sample Itinerary

Bali Map

Property Details

Event Spaces & Venues

Connect



## MORNING

BALINESE FARMING
IMMERSION Discover authentic
village life with our Rice Farmer
Experience complete with spa
treatment and lunch.

## **AFTERNOON**

CULTURAL DISCOVERY Explore Bali with a range of off-site tours, including trekking, cycling and village excursions.

### **EVENING**

LOC