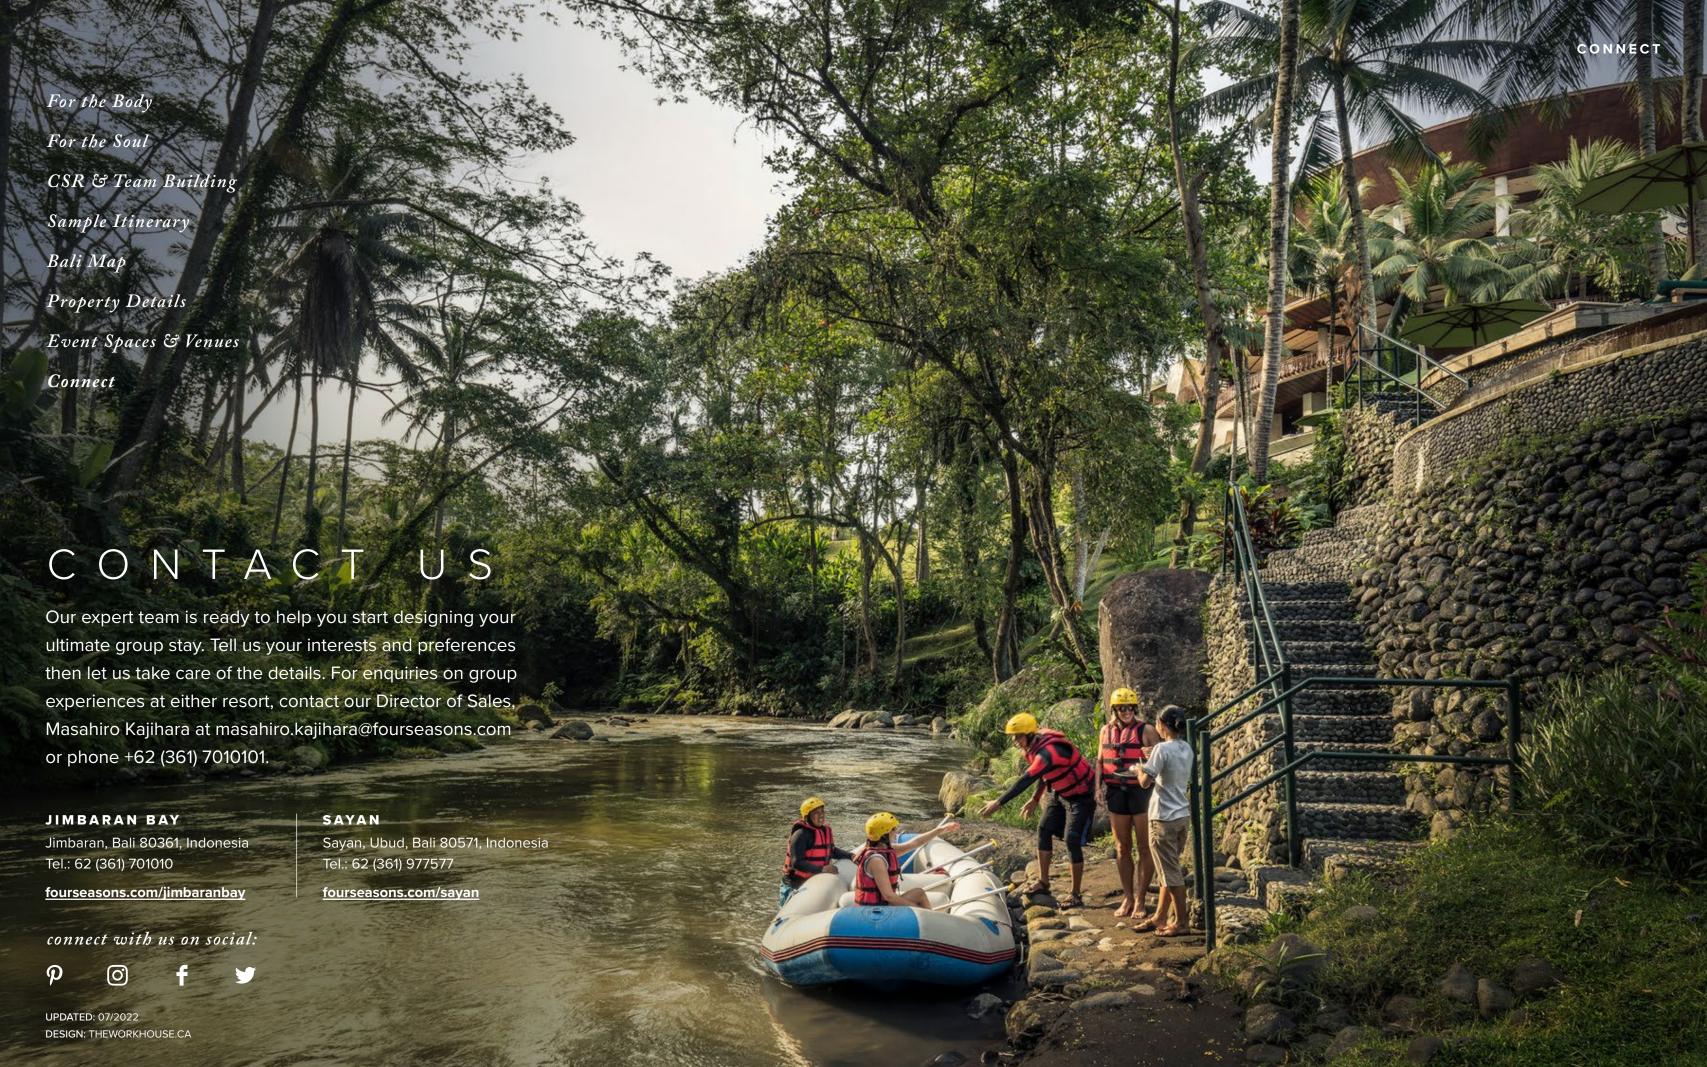

# Day Four

### MORNING

RIVER RAFT TRANSFER Travel by road or arrive by river raft at Four Seasons Sayan.

#### **AFTERNOON**

GROUP WELLNESS
Connect with communal wellness
through a Sacred Nap, yoga
or meditation session.

## EVENING

DEFY GRAVITY Savour a shared meal at the rooftop lotus pond overlooking the jungled Ayung River valley.

Itinerary Continued >

For the Body

For the Soul

CSR & Team Building

Sample Itinerary

Bali Map